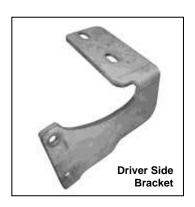

## PROCEDURE:

- 1. REMOVE CONTENTS FROM BOX. VERIFY ALL PARTS ARE PRESENT. READ INSTRUCTIONS CAREFULLY BEFORE STARTING INSTALLATION.
- 2. Starting on the driver side of the vehicle, through bumper intake locate the three factory holes in the bottom of the radiator support and insert one of the 12mm Double Nut Plates trough the inside square hole and oriented to small round hole and smaller square hole to the outside (Figure 1).
- 3. Partially hang driver side Mounting Bracket to already inserted Double Nut Plate by using the included (2) 12mm x 35mm Hex Head Bolts, (2) 12mm Flat Washer, and (2) 12mm Lock Washer (Figure 2). Do not tighten at this time.
- **4.** Repeat steps 2 & 3 for passenger side.
- **5.** Position Bull Bar on the outer side of Mounting Brackets. Install Bull Bar onto Mounting Brackets using the included (4) 10mm x 35mm Hex Head Bolts, (4) 10mm Lock Washers, (4) 10mm Hex Nuts, and (8) 10mm Flat Washers (**Figure 3**). Do not tighten at this time.
- **6.** Level and adjust Bull Bar properly; then tighten all hardware at this time.
- 7. Do periodic inspections to the installation to make sure that all hardware is secure and tight.

**To protect your investment**, wax this product after installing. Regular waxing is recommended to add a protective layer over the finish. Do not use any type of polish or wax that may contain abrasives that could damage the finish.

## MAX BEACON BULL BAR FOR JEEP GRAND CHEROKEE 08-10 (Driver Side Installation Shown)

12mm x 35mm Hex Bolts 12mm Lock Washers 12mm Flat Washers

10mm x 35mm Hex Bolts 10mm Lock Washers 10mm Flat Washers 10mm Hex Nuts