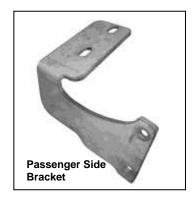

## PROCEDURE:

- 1. REMOVE CONTENTS FROM BOX. VERIFY ALL PARTS ARE PRESENT. READ INSTRUCTIONS CAREFULLY BEFORE STARTING INSTALLATION.
- 2. Starting on the driver side of the vehicle, through bumper intake locate the three factory holes in the bottom of the radiator support and insert one of the 12mm Double Nut Plates trough the inside square hole and oriented to small round hole and smaller square hole to the outside (Figure 1).
- 3. Partially hang driver side Mounting Bracket to already inserted Double Nut Plate by using the included (2) 12mm x 35mm Hex Head Bolts, (2) 12mm Flat Washer, and (2) 12mm Lock Washer (Figure 2). Do not tighten at this time.
- **4.** Repeat steps 2 & 3 for passenger side.
- **5.** Position Bull Bar on the outer side of Mounting Brackets. Install Bull Bar onto Mounting Brackets using the included (4) 10mm x 35mm Hex Head Bolts, (4) 10mm Lock Washers, (4) 10mm Hex Nuts, and (8) 10mm Flat Washers (**Figure 3**). Do not tighten at this time.
- **6.** Level and adjust Bull Bar properly; then tighten all hardware at this time.
- 7. Do periodic inspections to the installation to make sure that all hardware is secure and tight.

**To protect your investment**, wax this product after installing. Regular waxing is recommended to add a protective layer over the finish. Do not use any type of polish or wax that may contain abrasives that could damage the finish.

## MAX BEACON BULL BAR FOR JEEP GRAND CHEROKEE 08-10 (Driver Side Installation Shown)

12mm x 35mm Hex Bolts 12mm Lock Washers 12mm Flat Washers

10mm x 35mm Hex Bolts 10mm Lock Washers 10mm Flat Washers 10mm Hex Nuts