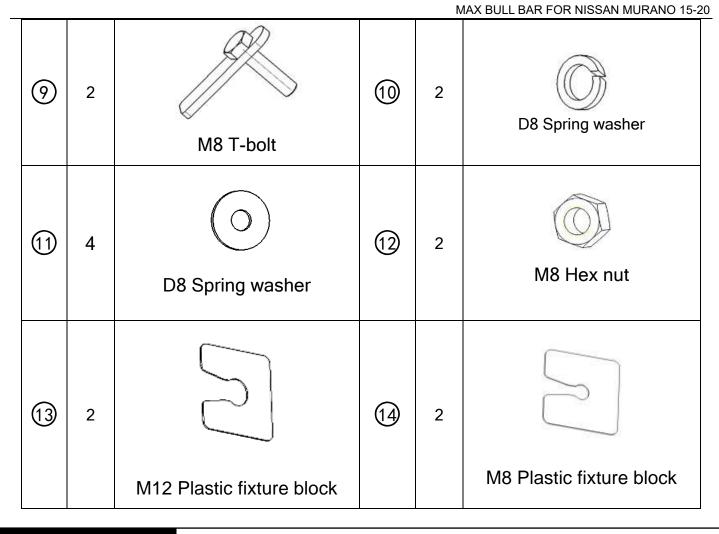

#### Parts list

| NO.         | QTY | PIC               | NO. | QTY | PIC             |
|-------------|-----|-------------------|-----|-----|-----------------|
| 1           | 1   | Bracket-L         | 2   | 1   | Bracket-R       |
|             |     |                   |     |     |                 |
| 3           | 2   |                   | 4   | 2   | O)              |
|             |     | D14 Flat washer   |     |     | M12*40 Hex bolt |
| 5           | 12  | $\bigcirc$        | 6   | 4   |                 |
|             |     | D12 Flat washer   |     |     | M12*35 Hex bolt |
| 7           | 6   | Ø                 | 8   | 6   |                 |
|             |     | D12 Spring washer |     |     | M12 Hex nut     |
| Page 2 of 5 |     |                   |     |     |                 |