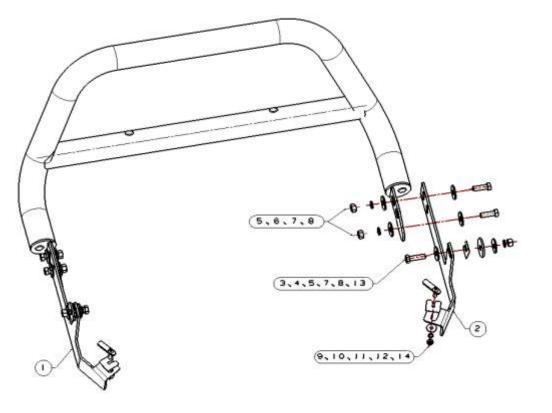

#### **INSTALLING PICTURE**

FIG.1

Step 1: Check all the contents are available in accordance with the above list.

Step 2: Find out the mounting position (FIG.2), using factory bolts to install bracket -L&R, then connect the bull bar and the brackets as FIG.1.