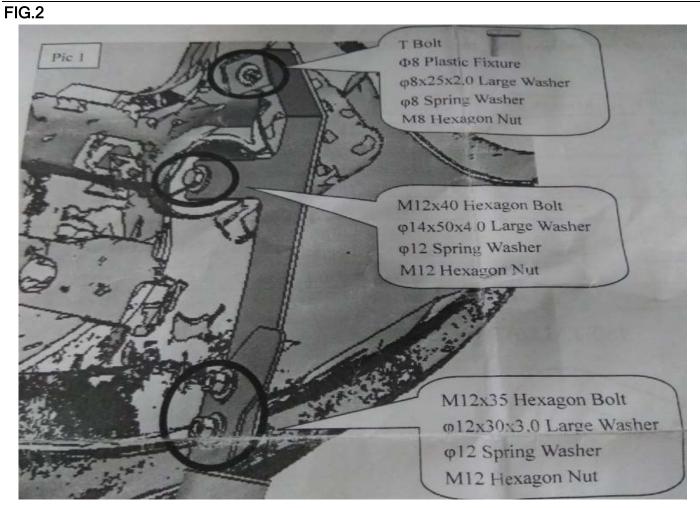

#### **INSTALLING PICTURE**

FIG.1

Step 1: Check all the contents are available in accordance with the above list.

Step 2: Find out the mounting position (FIG.2), using factory bolts to install bracket -L&R, then connect the bull bar and the brackets as FIG.1.