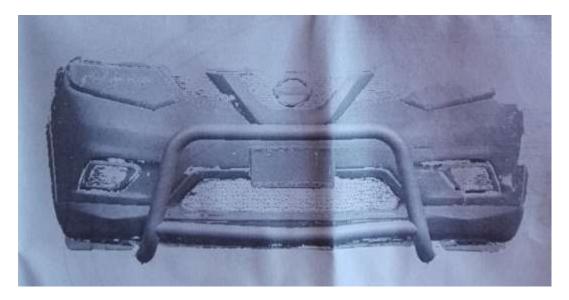

Step 2: Installation completed.

Step3: Please check whether all the screws were fully tightened.