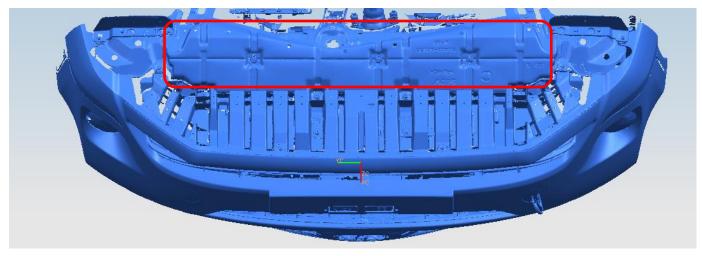

#### **Installation Steps**

STEP1: Verify all parts are present.

STEP2: Remove the skid plate as Fig 1 shows.

STEP3: Check the mounting holes under the vehicle. Then use original bolts to install the L/R brackets on the vehicle.