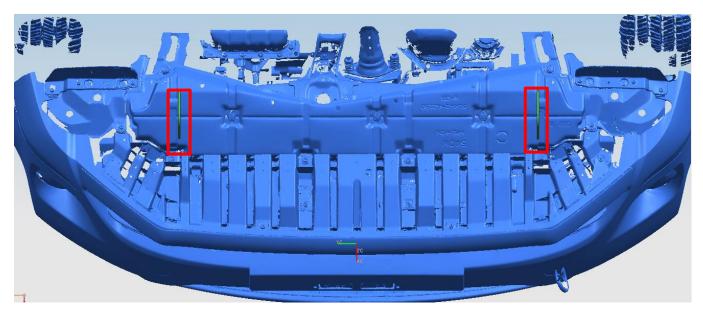

#### **Installation Steps**

STEP1: Verify all parts are present.

STEP2: Remove the skid plate as Fig 1 shows.

STEP3: Check the mounting holes under the vehicle. Then use original bolts to install the L/R brackets on the vehicle.

STEP4: After the brackets are installed, reinstall the skid plate. At this time, the brackets will be interfered the skid plate. It is necessary to draw the hole positions on the skid plate that can probably pass through the brackets. Then cut off the excess plastic along the drawn side line and put the skid plate back smoothly.