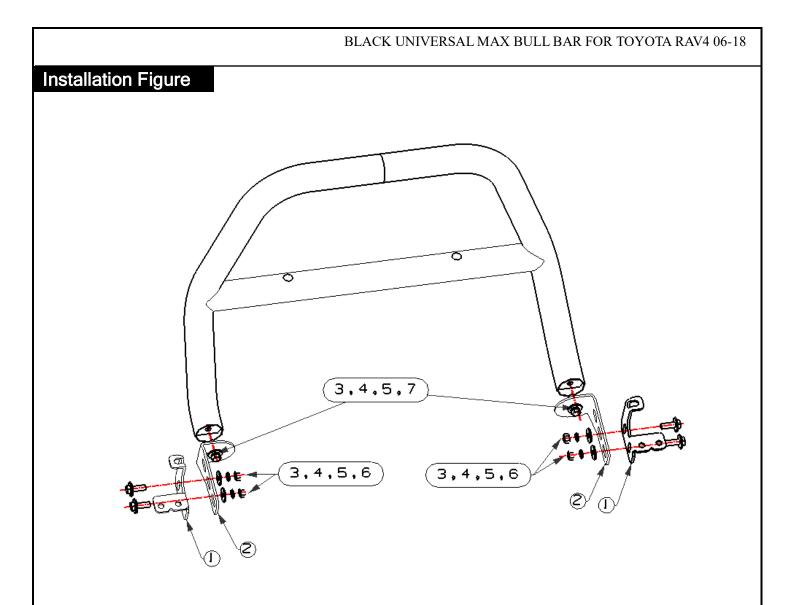

#### Parts list

|     | 1   |                   | 1   |     |                      |
|-----|-----|-------------------|-----|-----|----------------------|
| NO. | QTY | PICTURE           | NO. | QTY | PICTURE              |
| 1   | 2   | Bracket 1 (L/R)   | 2   | 2   | Bracket 2 (L/R)      |
| 3   | 4   | Hex Nut M12       | 4   | 10  | Flat Washer D12_32_3 |
| 5   | 6   | Spring Washer D12 | 6   | 4   | Hex Bolt D12_35      |
| 7   | 2   | Hex Bolt D12_40   |     |     |                      |

BLACK UNIVERSAL MAX BULL BAR FOR TOYOTA RAV4 06-18

STEP5: Adjust the bull bar to the proper position. Then lock all the standard parts on the L/R brackets. Complete installation.