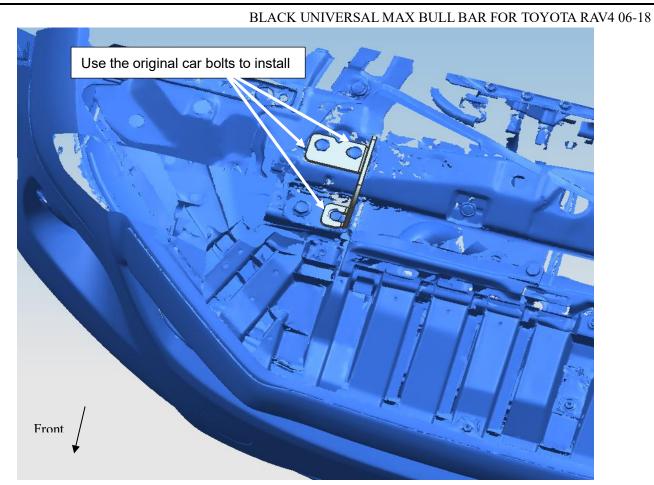

#### **Installation Steps**

STEP1: Verify all parts are present.

STEP2: Remove the skid plate as Fig 1 shows.

STEP3: Check the mounting holes under the vehicle. Then use original bolts to install the L/R brackets on the vehicle.