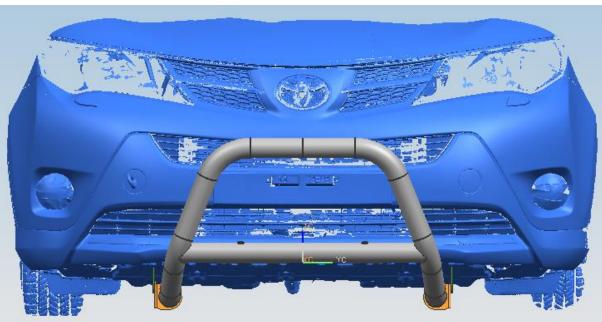

BLACK UNIVERSAL MAX BULL BAR FOR TOYOTA RAV4 06-18

STEP5: Adjust the bull bar to the proper position. Then lock all the standard parts on the L/R brackets. Complete installation.