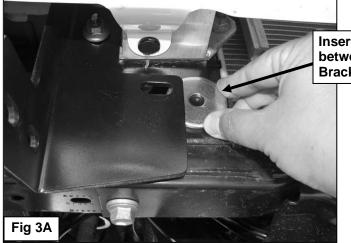

#### **PROCEDURE:**

- 1. REMOVE CONTENTS FROM BOX. VERIFY ALL PARTS ARE PRESENT. READ INSTRUCTIONS CAREFULLY BEFORE STARTING INSTALLATION. NOT COMPATIBLE WITH OPTIONAL FULL COVERAGE FACTORY ALUMINUM SKID PLATE. OPTIONAL SKID PLATE MUST BE REMOVED AND CANNOT BE REINSTALLED.
- 2. Start installation at the passenger side, front of the vehicle. Remove the (2) outer factory hex nuts attaching the bumper mount to the end of the frame, (Figure 1). NOTE: It may be necessary to temporarily remove the factory tow hook from the passenger side.
- **3.** Select the passenger side frame mounting bracket. Slide the Bracket over the (2) threaded studs. Secure the Bracket to the studs with the factory hex nuts, **(Figures 2 & 6)**. Leave hardware loose.
- 4. Slide (1) Large Spacer Washer between the Mounting Bracket and the frame cross member, (Figures 3A & 3B). Insert (1) 10mm x 120mm Hex Bolt with (1) 10mm x 20mm OD Small Flat Washer and (1) Large Spacer Washer into and through the hole in the back of the cross member. Make sure the Spacer Washer is against the cross member covering the large hole, (Figures 4 & 6). Push the long bolt through the outer Spacer Washer and Frame Bracket. Secure the Bracket to the Bolt with (1) 10mm x 30mm Large Flat Washer, (1) 10mm Lock Washer and (1) 10mm Hex Nut, (Figures 5 & 6). Leave hardware loose at this time.
- 5. Repeat Steps 2—4 for driver side Bracket installation.
- 6. Next, carefully unwrap the Bull Bar. With assistance, line up the mounting tabs on the Bull Bar with the outside of the (2) previously installed Frame Mounting Brackets. Bolt the Bull Bar to the Frame Mounting Brackets with the included (4) 10mm x 30mm Hex Bolts, (8) 10mm x 20mm OD Small Flat Washers, (4) 10mm Lock Washers and (4) 10mm Hex Nuts, (Figure 7). Snug but do not tighten hardware at this time.
- 7. Level and adjust the Bull Bar properly and tighten all hardware. Reinstall the tow hook if removed.
- 8. Do periodic inspections to the installation to make sure that all hardware is secure and tight.

### **Passenger Side Installation Pictured**

Insert Spacer Washer between the Mounting Bracket and the frame