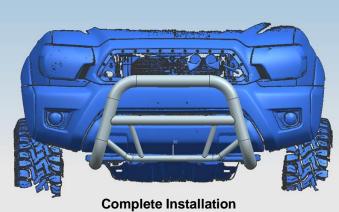

#### **PROCEDURE:**

- 1. REMOVE CONTENTS FROM BOX. VERIFY ALL PARTS ARE PRESENT. READ INSTRUCTIONS CAREFULLY BEFORE STARTING INSTALLATION. NOT COMPATIBLE WITH OPTIONAL FULL COVERAGE FACTORY ALUMINUM SKID PLATE. OPTIONAL SKID PLATE MUST BE REMOVED AND CANNOT BE REINSTALLED.
- 2. Start installation at the passenger side, front of the vehicle. Remove the (2) outer factory hex nuts attaching the bumper mount to the end of the frame, (Figure 1). NOTE: It may be necessary to temporarily remove the factory tow hook from the passenger side.
- **3.** Select the passenger side frame mounting bracket. Slide the Bracket over the (2) threaded studs. Secure the Bracket to the studs with the factory hex nuts, **(Figures 2 & 6)**. Leave hardware loose.
- 4. Slide (1) Large Spacer Washer between the Mounting Bracket and the frame cross member, (Figures 3A & 3B). Insert (1) 10mm x 120mm Hex Bolt with (1) 10mm x 20mm OD Small Flat Washer and (1) Large Spacer Washer into and through the hole in the back of the cross member. Make sure the Spacer Washer is against the cross member covering the large hole, (Figures 4 & 6). Push the long bolt through the outer Spacer Washer and Frame Bracket. Secure the Bracket to the Bolt with (1) 10mm x 30mm Large Flat Washer, (1) 10mm Lock Washer and (1) 10mm Hex Nut, (Figures 5 & 6). Leave hardware loose at this time.
- 5. Repeat Steps 2—4 for driver side Bracket installation.
- 6. Next, carefully unwrap the Bull Bar. With assistance, line up the mounting tabs on the Bull Bar with the outside of the (2) previously installed Frame Mounting Brackets. Bolt the Bull Bar to the Frame Mounting Brackets with the included (4) 10mm x 30mm Hex Bolts, (8) 10mm x 20mm OD Small Flat Washers, (4) 10mm Lock Washers and (4) 10mm Hex Nuts, (Figure 7). Snug but do not tighten hardware at this time.
- 7. Level and adjust the Bull Bar properly and tighten all hardware. Reinstall the tow hook if removed.
- 8. Do periodic inspections to the installation to make sure that all hardware is secure and tight.