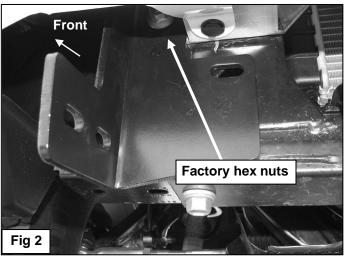

#### **PROCEDURE:**

- 1. REMOVE CONTENTS FROM BOX. VERIFY ALL PARTS ARE PRESENT. READ INSTRUCTIONS CAREFULLY BEFORE STARTING INSTALLATION. NOT COMPATIBLE WITH OPTIONAL FULL COVERAGE FACTORY ALUMINUM SKID PLATE. OPTIONAL SKID PLATE MUST BE REMOVED AND CANNOT BE REINSTALLED.
- 2. Start installation at the passenger side, front of the vehicle. Remove the (2) outer factory hex nuts attaching the bumper mount to the end of the frame, (Figure 1). NOTE: It may be necessary to temporarily remove the factory tow hook from the passenger side.
- **3.** Select the passenger side frame mounting bracket. Slide the Bracket over the (2) threaded studs. Secure the Bracket to the studs with the factory hex nuts, **(Figures 2 & 6)**. Leave hardware loose.
- 4. Slide (1) Large Spacer Washer between the Mounting Bracket and the frame cross member, (Figures 3A & 3B). Insert (1) 10mm x 120mm Hex Bolt with (1) 10mm x 20mm OD Small Flat Washer and (1) Large Spacer Washer into and through the hole in the back of the cross member. Make sure the Spacer Washer is against the cross member covering the large hole, (Figures 4 & 6). Push the long bolt through the outer Spacer Washer and Frame Bracket. Secure the Bracket to the Bolt with (1) 10mm x 30mm Large Flat Washer, (1) 10mm Lock Washer and (1) 10mm Hex Nut, (Figures 5 & 6). Leave hardware loose at this time.
- 5. Repeat Steps 2—4 for driver side Bracket installation.
- 6. Next, carefully unwrap the Bull Bar. With assistance, line up the mounting tabs on the Bull Bar with the outside of the (2) previously installed Frame Mounting Brackets. Bolt the Bull Bar to the Frame Mounting Brackets with the included (4) 10mm x 30mm Hex Bolts, (8) 10mm x 20mm OD Small Flat Washers, (4) 10mm Lock Washers and (4) 10mm Hex Nuts, (Figure 7). Snug but do not tighten hardware at this time.
- 7. Level and adjust the Bull Bar properly and tighten all hardware. Reinstall the tow hook if removed.
- 8. Do periodic inspections to the installation to make sure that all hardware is secure and tight.