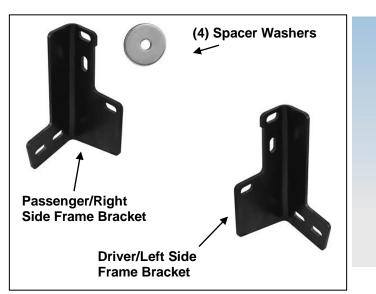

## PARTS LIST:

| 1 | 3" Bull Bar                            | 4  | 10-1.50mm x 30mm Hex Bolts                |
|---|----------------------------------------|----|-------------------------------------------|
| 1 | Driver/Left Frame Mounting Bracket     | 2  | 10mm x 30mm OD x 2.5mm Large Flat Washers |
| 1 | Passenger/Right Frame Mounting Bracket | 10 | 10mm x 20mm OD x 2mm Small Flat Washers   |
| 4 | Large Spacer Washers                   | 6  | 10mm Lock Washers                         |
| 2 | 10-1.50mm x 120mm x 30mm Hex Bolts     | 6  | 10mm Hex Nuts                             |