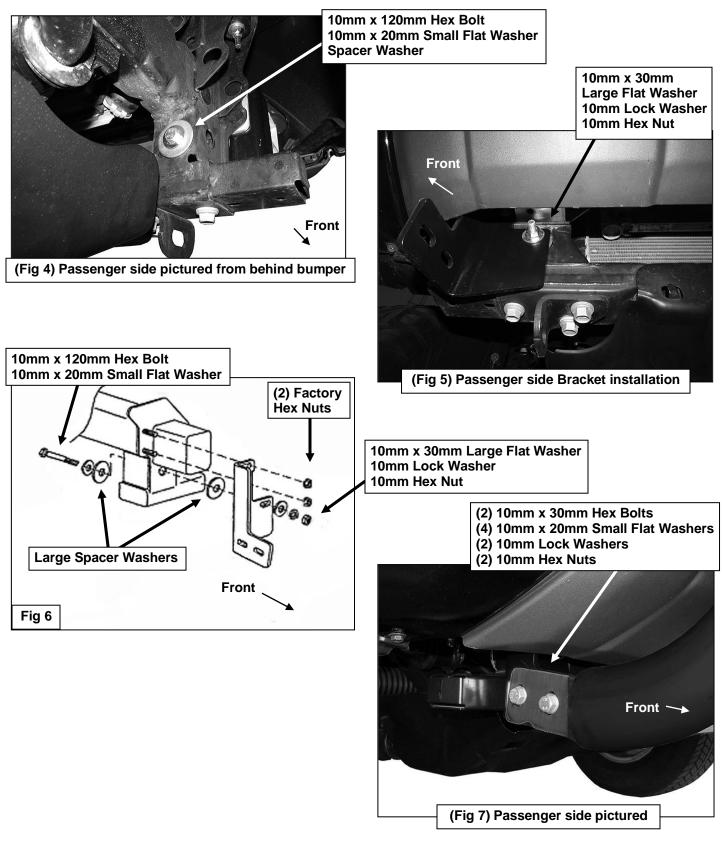

#### **PROCEDURE:**

- 1. REMOVE CONTENTS FROM BOX. VERIFY ALL PARTS ARE PRESENT. READ INSTRUCTIONS CAREFULLY BEFORE STARTING INSTALLATION. NOT COMPATIBLE WITH OPTIONAL FULL COVERAGE FACTORY ALUMINUM SKID PLATE. OPTIONAL SKID PLATE MUST BE REMOVED AND CANNOT BE REINSTALLED.
- 2. Start installation at the passenger side, front of the vehicle. Remove the (2) outer factory hex nuts attaching the bumper mount to the end of the frame, (Figure 1). NOTE: It may be necessary to temporarily remove the factory tow hook from the passenger side.
- **3.** Select the passenger side frame mounting bracket. Slide the Bracket over the (2) threaded studs. Secure the Bracket to the studs with the factory hex nuts, **(Figures 2 & 6)**. Leave hardware loose.
- 4. Slide (1) Large Spacer Washer between the Mounting Bracket and the frame cross member, (Figures 3A & 3B). Insert (1) 10mm x 120mm Hex Bolt with (1) 10mm x 20mm OD Small Flat Washer and (1) Large Spacer Washer into and through the hole in the back of the cross member. Make sure the Spacer Washer is against the cross member covering the large hole, (Figures 4 & 6). Push the long bolt through the outer Spacer Washer and Frame Bracket. Secure the Bracket to the Bolt with (1) 10mm x 30mm Large Flat Washer, (1) 10mm Lock Washer and (1) 10mm Hex Nut, (Figures 5 & 6). Leave hardware loose at this time.
- 5. Repeat Steps 2—4 for driver side Bracket installation.
- 6. Next, carefully unwrap the Bull Bar. With assistance, line up the mounting tabs on the Bull Bar with the outside of the (2) previously installed Frame Mounting Brackets. Bolt the Bull Bar to the Frame Mounting Brackets with the included (4) 10mm x 30mm Hex Bolts, (8) 10mm x 20mm OD Small Flat Washers, (4) 10mm Lock Washers and (4) 10mm Hex Nuts, (Figure 7). Snug but do not tighten hardware at this time.
- 7. Level and adjust the Bull Bar properly and tighten all hardware. Reinstall the tow hook if removed.
- 8. Do periodic inspections to the installation to make sure that all hardware is secure and tight.