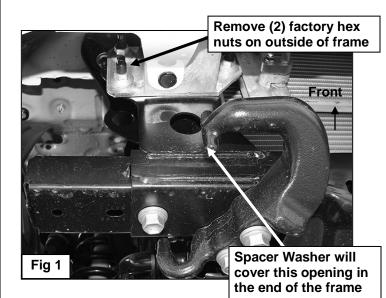

#### **PROCEDURE:**

- 1. REMOVE CONTENTS FROM BOX. VERIFY ALL PARTS ARE PRESENT. READ INSTRUCTIONS CAREFULLY BEFORE STARTING INSTALLATION. NOT COMPATIBLE WITH OPTIONAL FULL COVERAGE FACTORY ALUMINUM SKID PLATE. OPTIONAL SKID PLATE MUST BE REMOVED AND CANNOT BE REINSTALLED.
- 2. Start installation at the passenger side, front of the vehicle. Remove the (2) outer factory hex nuts attaching the bumper mount to the end of the frame, (Figure 1). NOTE: It may be necessary to temporarily remove the factory tow hook from the passenger side.
- **3.** Select the passenger side frame mounting bracket. Slide the Bracket over the (2) threaded studs. Secure the Bracket to the studs with the factory hex nuts, **(Figures 2 & 6)**. Leave hardware loose.
- 4. Slide (1) Large Spacer Washer between the Mounting Bracket and the frame cross member, (Figures 3A & 3B). Insert (1) 10mm x 120mm Hex Bolt with (1) 10mm x 20mm OD Small Flat Washer and (1) Large Spacer Washer into and through the hole in the back of the cross member. Make sure the Spacer Washer is against the cross member covering the large hole, (Figures 4 & 6). Push the long bolt through the outer Spacer Washer and Frame Bracket. Secure the Bracket to the Bolt with (1) 10mm x 30mm Large Flat Washer, (1) 10mm Lock Washer and (1) 10mm Hex Nut, (Figures 5 & 6). Leave hardware loose at this time.
- 5. Repeat Steps 2—4 for driver side Bracket installation.
- 6. Next, carefully unwrap the Bull Bar. With assistance, line up the mounting tabs on the Bull Bar with the outside of the (2) previously installed Frame Mounting Brackets. Bolt the Bull Bar to the Frame Mounting Brackets with the included (4) 10mm x 30mm Hex Bolts, (8) 10mm x 20mm OD Small Flat Washers, (4) 10mm Lock Washers and (4) 10mm Hex Nuts, (Figure 7). Snug but do not tighten hardware at this time.
- 7. Level and adjust the Bull Bar properly and tighten all hardware. Reinstall the tow hook if removed.
- 8. Do periodic inspections to the installation to make sure that all hardware is secure and tight.