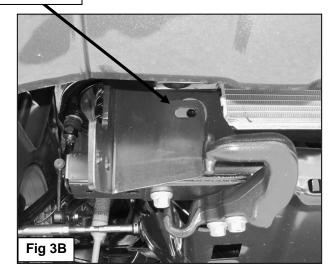

#### **PROCEDURE:**

- 1. REMOVE CONTENTS FROM BOX. VERIFY ALL PARTS ARE PRESENT. READ INSTRUCTIONS CAREFULLY BEFORE STARTING INSTALLATION. NOT COMPATIBLE WITH OPTIONAL FULL COVERAGE FACTORY ALUMINUM SKID PLATE. OPTIONAL SKID PLATE MUST BE REMOVED AND CANNOT BE REINSTALLED.
- 2. Start installation at the passenger side, front of the vehicle. Remove the (2) outer factory hex nuts attaching the bumper mount to the end of the frame, (Figure 1). NOTE: It may be necessary to temporarily remove the factory tow hook from the passenger side.
- **3.** Select the passenger side frame mounting bracket. Slide the Bracket over the (2) threaded studs. Secure the Bracket to the studs with the factory hex nuts, **(Figures 2 & 6)**. Leave hardware loose.
- 4. Slide (1) Large Spacer Washer between the Mounting Bracket and the frame cross member, (Figures 3A & 3B). Insert (1) 10mm x 120mm Hex Bolt with (1) 10mm x 20mm OD Small Flat Washer and (1) Large Spacer Washer into and through the hole in the back of the cross member. Make sure the Spacer Washer is against the cross member covering the large hole, (Figures 4 & 6). Push the long bolt through the outer Spacer Washer and Frame Bracket. Secure the Bracket to the Bolt with (1) 10mm x 30mm Large Flat Washer, (1) 10mm Lock Washer and (1) 10mm Hex Nut, (Figures 5 & 6). Leave hardware loose at this time.
- 5. Repeat Steps 2—4 for driver side Bracket installation.
- 6. Next, carefully unwrap the Bull Bar. With assistance, line up the mounting tabs on the Bull Bar with the outside of the (2) previously installed Frame Mounting Brackets. Bolt the Bull Bar to the Frame Mounting Brackets with the included (4) 10mm x 30mm Hex Bolts, (8) 10mm x 20mm OD Small Flat Washers, (4) 10mm Lock Washers and (4) 10mm Hex Nuts, (Figure 7). Snug but do not tighten hardware at this time.
- 7. Level and adjust the Bull Bar properly and tighten all hardware. Reinstall the tow hook if removed.
- 8. Do periodic inspections to the installation to make sure that all hardware is secure and tight.

## 3" BLACK UNIVERSAL MAX BULL BAR FOR TOYOTA TACOMA 05-15 Passenger Side Installation Pictured