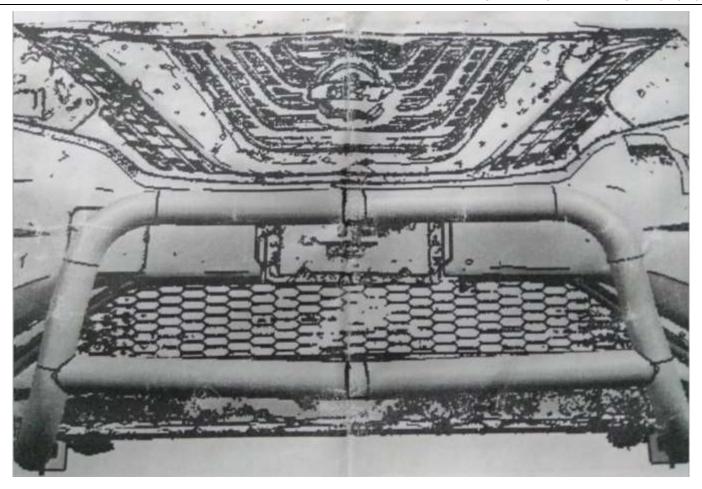

#### FIG.2

Step 1: Check all the contents are available in accordance with the above list.

Step 2: Find out the mounting position (FIG.2), using factory bolts to install bracket -L&R, then connect the bull bar and the brackets as FIG.1.