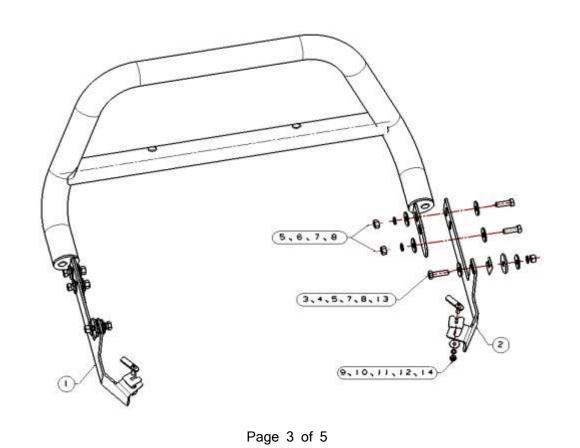

### Parts list

| NO. | QTY | PIC               | NO. | QTY | PIC             |
|-----|-----|-------------------|-----|-----|-----------------|
| 1   | 1   | Bracket-L         | 2   | 1   | Bracket-R       |
| 3   | 2   | D14 Flat washer   | 4   | 2   | M12*40 Hex bolt |
| 5   | 12  | D12 Flat washer   | 6   | 4   | M12*35 Hex bolt |
| 7   | 6   | D12 Spring washer | 8   | 6   | M12 Hex nut     |

| MAX BULL BAR FOR NISSAN MURANO 15-20 |   |                           |     |   |                          |  |  |
|--------------------------------------|---|---------------------------|-----|---|--------------------------|--|--|
| 9                                    | 2 | M8 T-bolt                 | 10  | 2 | D8 Spring washer         |  |  |
| 11)                                  | 4 | D8 Spring washer          | 12  | 2 | M8 Hex nut               |  |  |
| 13                                   | 2 | M12 Plastic fixture block | 14) | 2 | M8 Plastic fixture block |  |  |

#### FIG.2

Step 1: Check all the contents are available in accordance with the above list.

Step 2: Find out the mounting position (FIG.2), using factory bolts to install bracket -L&R, then connect the bull bar and the brackets as FIG.1.