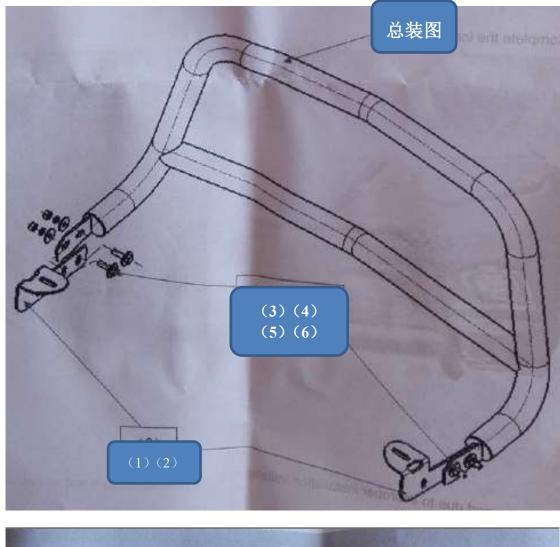

### Parts List

| NO. | QTY | PIC                   | NO. | QTY | PIC                    |
|-----|-----|-----------------------|-----|-----|------------------------|
| 1   | 1   | Left Mounting Bracket | 2   | 1   | Right Mounting Bracket |
| 3   | 4   | Hex Bolt M12_35       | 4   | 8   | Flat Washer D12        |
| 5   | 4   | Spring Washer D12     | 6   | 4   | Hex Nut M12            |

#### MAX BULL BAR FOR NISSAN ROGUE 14-20

Step 1.: As shown in the above picture, please find the position for installation on the original car. Unscrew the bolt, and then fasten the screws of the left and right mounting brackets. Connect the grille guard according to the installation picture.