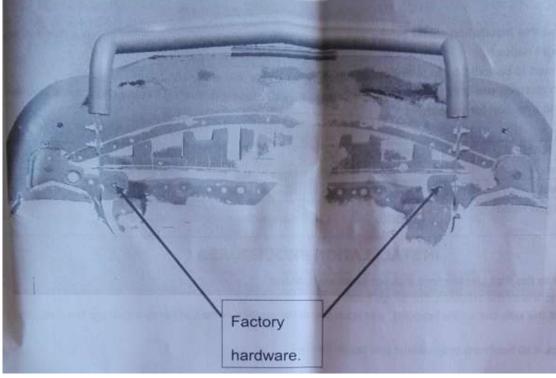

#### MAX BULL BAR FOR NISSAN ROGUE 14-20

Step 1.: As shown in the above picture, please find the position for installation on the original car. Unscrew the bolt, and then fasten the screws of the left and right mounting brackets. Connect the grille guard according to the installation picture.