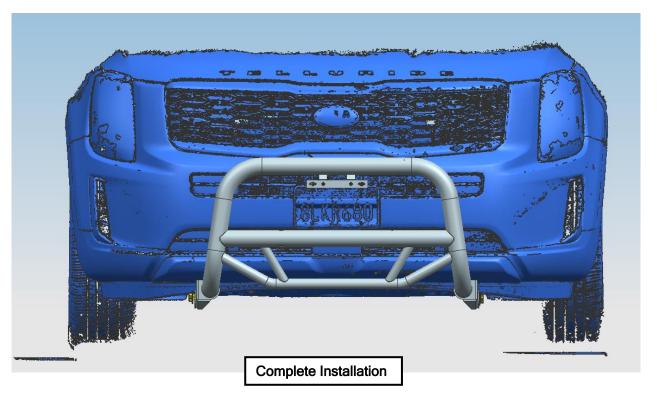

#### MAX T BULL BAR FOR 2020 KIA TELLURIDE

Step 1: Verify that all parts are present according to the manual.

Step 2: Install the MAX bull bar and brackets to the vehicle follow installing picture.

Step 3: Test and make sure that the MAX bull bar is steadily fixed, fully tighten all hardware.

Step 4: Installation is finished, pick up all tools.