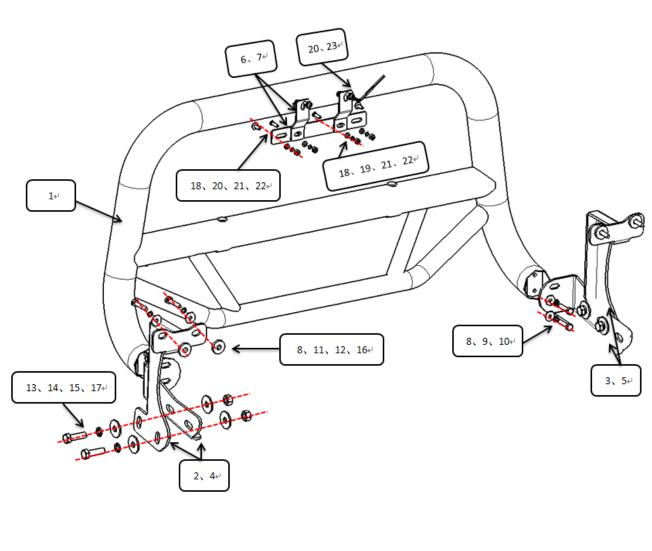

## Installation Steps

**Installation Figure:** 

#### MAX T BULL BAR FOR 2020 KIA TELLURIDE

Step 1: Verify that all parts are present according to the manual.

Step 2: Install the MAX bull bar and brackets to the vehicle follow installing picture.

Step 3: Test and make sure that the MAX bull bar is steadily fixed, fully tighten all hardware.