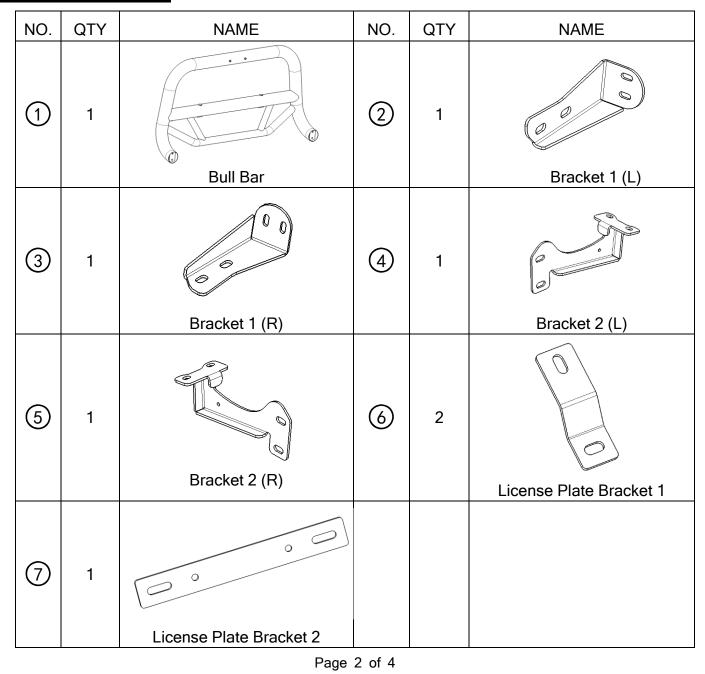

#### Parts list

| F                    |   |                     |      |   | MAX T BULL BAR FOR 2020 KIA TELLURIDE |  |
|----------------------|---|---------------------|------|---|---------------------------------------|--|
| Standard Parts List: |   |                     |      |   |                                       |  |
| 8                    | 8 | Spring Washer D8    | 9    | 4 | Hex Bolt M8_35                        |  |
| 10                   | 4 | Flat Washer D8      | (1)  | 4 | Large Flat Washer D8                  |  |
| 12                   | 4 | Hex Bolt M8_40      | (13) | 4 | Hex Bolt M12_40                       |  |
| 14                   | 4 | Spring Washer D12   | (15) | 8 | Large Flat Washer D12                 |  |
| 16                   | 4 | Flat Washer D12     | 17   | 4 | Hex Nut M12                           |  |
| (18)                 | 4 | Hex Nut M6          | 19   | 2 | Hex Button Head Bolt M6_20            |  |
| 20                   | 4 | Assembly Bolt M6_20 | 21   | 4 | Spring Washer D6                      |  |
| 22                   | 4 | Flat Washer D6      | 23   | 1 | Allen Wrench S=4                      |  |