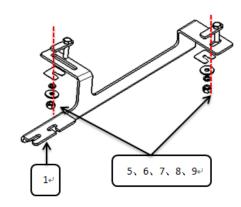

# Installation Fig.

L,

Step 1: Verify that all parts are present according to the manual.

Step 2: Install the brackets and running board on the bottom of vehicle as above picture

Step 3: Check the running board if it install correctly, then tighten all the hardware.