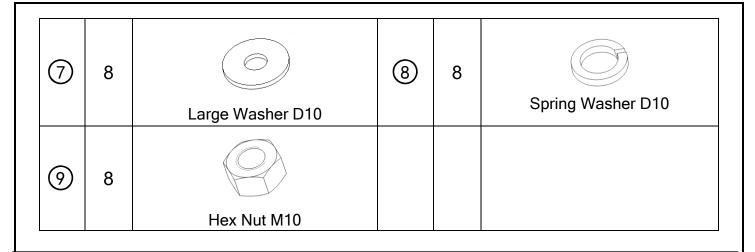

#### Care and Cleaning

- Mild soap may be used also to clean the Product.
- Please periodically check and retighten all the hardware and clean the investment for a refresh look.

| Parts II | sl  |                       |     |     |                   |
|----------|-----|-----------------------|-----|-----|-------------------|
| NO.      | QTY | PICTURE               | NO. | QTY | PICTURE           |
| 1        | 1   | A CONTRACTOR          | 2   | 1   | E C               |
|          |     | Front Bracket (L)     |     |     | Front Bracket (R) |
| 3        | 1   | Rear Bracket (L)      | 4   | 1   | Rear Bracket (R)  |
| 5        | 8   | T-HEXAGON BOLT M10*40 | 6   | 8   | PVC M10           |
|          |     | THERAGON BOLT WITU 40 |     |     |                   |

#### Parts list



# Installation Fig.







L,

Step 1: Verify that all parts are present according to the manual.

Step 2: Install the brackets and running board on the bottom of vehicle as above picture

Step 3: Check the running board if it install correctly, then tighten all the hardware.

Step 4: Installation is finished, pick up all tools.

### NOTE

Any damages and losses caused by improper installation and application, goes beyond our quality warranty.