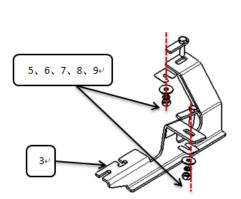

# Installation Fig.

L,

Step 1: Verify that all parts are present according to the manual.

Step 2: Install the brackets and running board on the bottom of vehicle as above picture

Step 3: Check the running board if it install correctly, then tighten all the hardware.