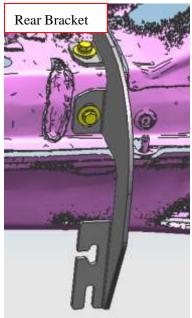

### PART LIST

| NO.                                             | NAME             | QTY | REMARK  | NO. | NAME              | QTY | REMARK    |  |  |
|-------------------------------------------------|------------------|-----|---------|-----|-------------------|-----|-----------|--|--|
| 1                                               | F1 Running Board | 2   | 70 inch | (5) | Hexagon Head Bolt | 12  | M8X30     |  |  |
| 2                                               | Front Bracket    | 2   |         | 6   | Spring Washer     | 12  | Φ8        |  |  |
| 3                                               | Middle Bracket   | 2   |         | 7   | Large Washer      | 12  | Φ8X25X2.0 |  |  |
| 4                                               | Rear Bracket     | 2   |         |     |                   |     |           |  |  |
| Note: It is the same way to install both sides. |                  |     |         |     |                   |     |           |  |  |

#### INSTALLATION PROCEDURES

- Step 1: Refer to Part List and Installation Picture to check if all hard ware are included.
- Step 2: Refer to the following picture to install front, middle and rear brackets.