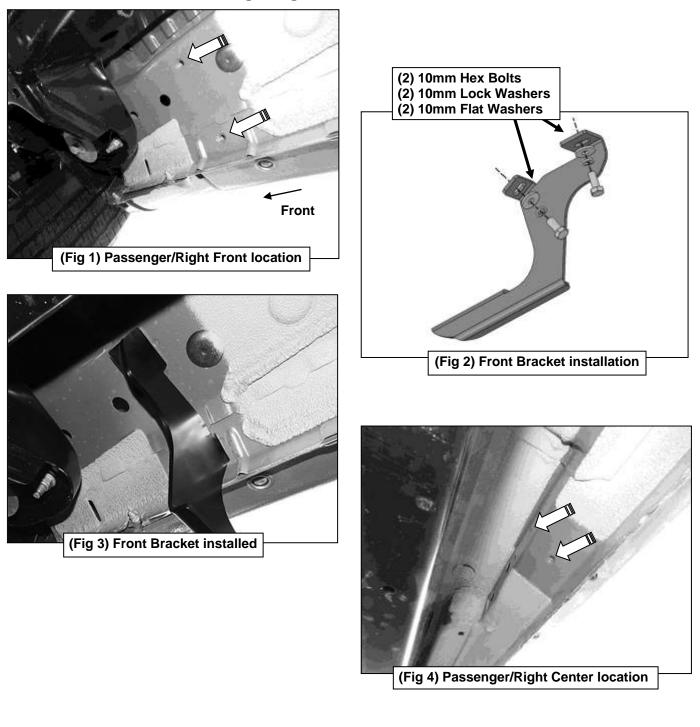

## REMOVE CONTENTS FROM BOX. VERIFY ALL PARTS ARE PRESENT. READ INSTRUCTIONS CAREFULLY BEFORE STARTING INSTALLATION. ASSISTANCE IS RECOMMENDED.

- 1. Start the installation under the Passenger/Right side of the vehicle. Locate the front factory mounting location along the inner side of the body, (Figure 1).
- Remove the plastic plugs covering the mounting holes. Select Passenger/Right Front Mounting Bracket. Attach to Passenger/Right front location with (2) 10mm x 25mm Hex Bolts, (2) 10mm Lock Washers and (2) 10mm Flat Washers (Figures 2 & 3). Do not tighten at this time.
- Locate the Center threaded mounting holes. Select (1) Center/Rear Mounting Bracket. Attach with (2) 10mm x 25mm Hex Bolts, (2) 10mm Lock Washers and (2) 10mm Flat Washers, (Figures 4—6). Do not tighten at this time.
- 4. Repeat Step 3 to install Passenger/Right Rear Mounting Brackets, (Figures 5 & 7).
- 5. Carefully unwrap and select the Passenger/Right Running Board.
- Place the Running Board on top of the Brackets. Locate the channel in the bottom of the Running Board. Select (3) 6mm Double Bolt Plates. Insert the Bolt Plates into the channel in the bottom of the Running Board, slide plates to line up with the slots in the Mounting Brackets, (Figure 8). Lift the Running Board up and guide the studs down through the Brackets.
- 7. Attach the Running Board to the Brackets with (6) 6mm Flat Washers, (6) 6mm Lock Washers and (6) 6mm Hex Nuts, (Figure 9). Do not tighten hardware at this time.
- 8. Level and adjust the Running Board as necessary and fully tighten all hardware.