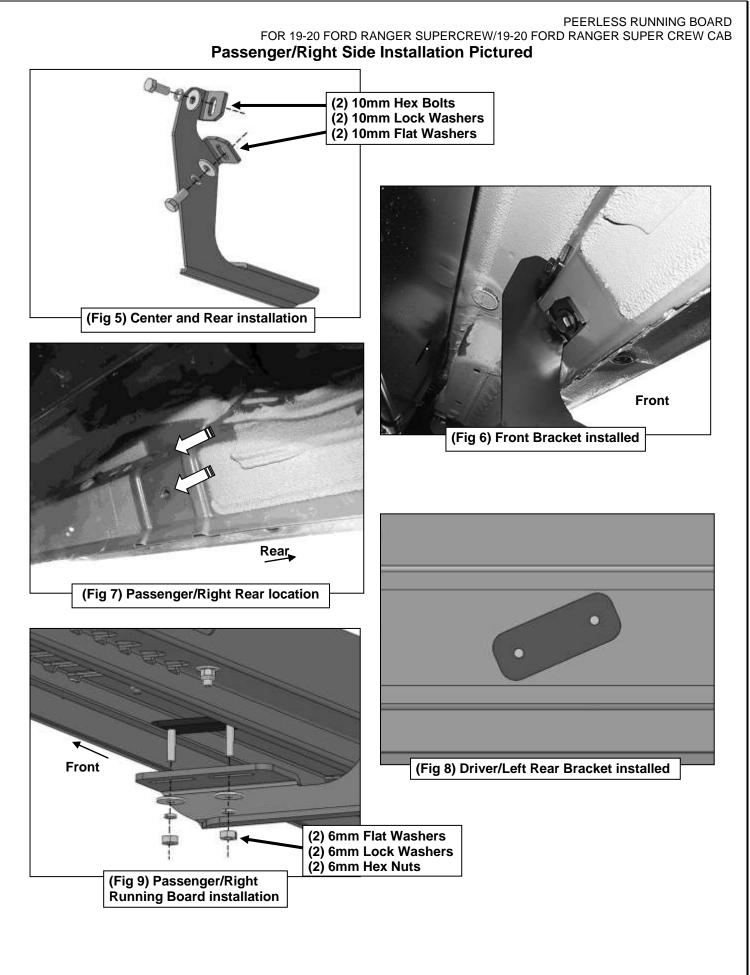

## REMOVE CONTENTS FROM BOX. VERIFY ALL PARTS ARE PRESENT. READ INSTRUCTIONS CAREFULLY BEFORE STARTING INSTALLATION. ASSISTANCE IS RECOMMENDED.

- 1. Start the installation under the Passenger/Right side of the vehicle. Locate the front factory mounting location along the inner side of the body, (Figure 1).
- Remove the plastic plugs covering the mounting holes. Select Passenger/Right Front Mounting Bracket. Attach to Passenger/Right front location with (2) 10mm x 25mm Hex Bolts, (2) 10mm Lock Washers and (2) 10mm Flat Washers (Figures 2 & 3). Do not tighten at this time.
- Locate the Center threaded mounting holes. Select (1) Center/Rear Mounting Bracket. Attach with (2) 10mm x 25mm Hex Bolts, (2) 10mm Lock Washers and (2) 10mm Flat Washers, (Figures 4—6). Do not tighten at this time.
- 4. Repeat Step 3 to install Passenger/Right Rear Mounting Brackets, (Figures 5 & 7).
- 5. Carefully unwrap and select the Passenger/Right Running Board.
- Place the Running Board on top of the Brackets. Locate the channel in the bottom of the Running Board. Select (3) 6mm Double Bolt Plates. Insert the Bolt Plates into the channel in the bottom of the Running Board, slide plates to line up with the slots in the Mounting Brackets, (Figure 8). Lift the Running Board up and guide the studs down through the Brackets.
- 7. Attach the Running Board to the Brackets with (6) 6mm Flat Washers, (6) 6mm Lock Washers and (6) 6mm Hex Nuts, (Figure 9). Do not tighten hardware at this time.
- 8. Level and adjust the Running Board as necessary and fully tighten all hardware.

#### PEERLESS RUNNING BOARD

FOR 19-20 FORD RANGER SUPERCREW/19-20 FORD RANGER SUPER CREW CAB

- 9. Repeat **Steps 1—8** for the Driver/Left side Running Board installation.
- **10.** Do periodic inspections to the installation to make sure that all hardware is secure and tight.

### Passenger/Right Side Installation Pictured