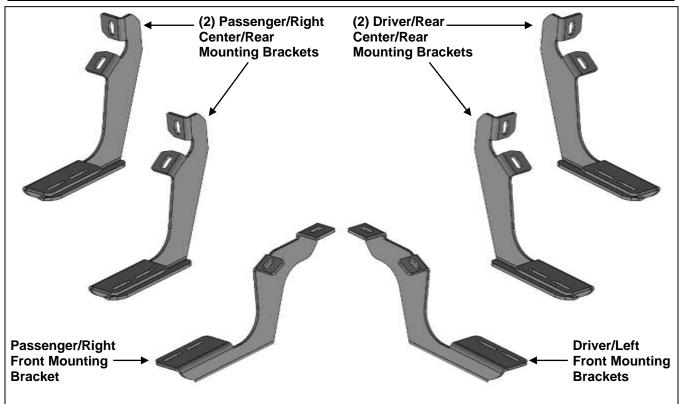

### PARTS LIST:

| -  |                                      |    |                                       |
|----|--------------------------------------|----|---------------------------------------|
| 1  | Driver/Left Front Bracket            | 12 | 10mm x 27mm x 3mm Flat Washers        |
| 1  | Passenger/Right Front Bracket        | 12 | 10mm Lock Washers                     |
| 2  | Driver/Left Center/Rear Brackets     | 6  | 6mm x 1.0mm x 30mm Double Bolt Plates |
| 2  | Passenger/Right Center/Rear Brackets | 12 | 6mm x 22mm x 2mm Flat Washers         |
| 12 | 10-1.5mm x 25mm Hex Bolts            | 12 | 6mm Lock Washers                      |
| 12 | 6mm Hex Nuts                         |    |                                       |