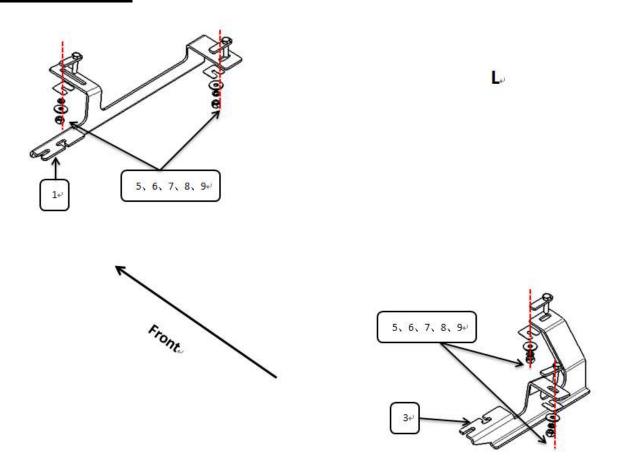

#### Parts list

| NO. | QTY | PICTURE                | NO. | QTY | PICTURE           |
|-----|-----|------------------------|-----|-----|-------------------|
| 1   | 1   | Front Bracket (L)      | 2   | 1   | Front Bracket (R) |
| 3   | 1   |                        | 4   | 1   |                   |
|     |     | Rear Bracket (L)       |     |     | Rear Bracket (R)  |
| 5   | 8   | T-HEXAGON BOLT M10*40  | 6   | 8   | PVC M10           |
|     |     | I-HEXAGON BOLT WITO 40 |     |     | PVC MIO           |
| 7   | 8   | Large Washer D10       | 8   | 8   | Spring Washer D10 |
| 9   | 8   | 8                      |     |     |                   |
|     |     | Hex Nut M10            |     |     |                   |

# Installation Fig.

- STEP 1: Verify that all parts are present according to the manual.
- STEP 2: Install the brackets and running board on the bottom of vehicle as above picture
- STEP 3: Check the running board if it install correctly, then tighten all the hardware.
- STEP 4: Installation is finished, pick up all tools.