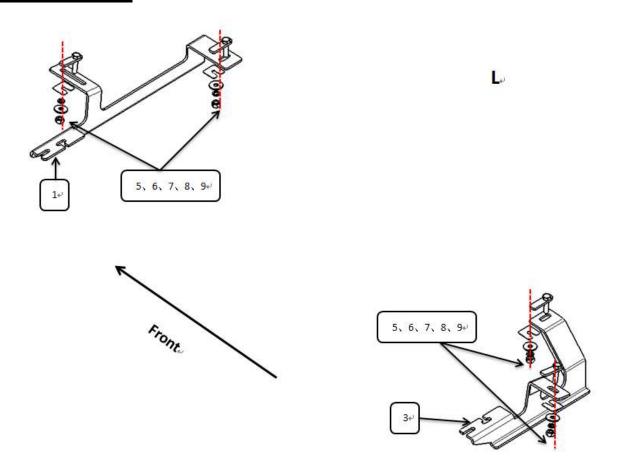

#### Parts list

| NO. | QTY | PICTURE               | NO. | QTY | PICTURE           |
|-----|-----|-----------------------|-----|-----|-------------------|
| 1   | 1   | Front Bracket (L)     | 2   | 1   | Front Bracket (R) |
| 3   | 1   |                       | 4   | 1   |                   |
|     |     | Rear Bracket (L)      |     |     | Rear Bracket (R)  |
| 5   | 8   | T-HEXAGON BOLT M10*40 | 6   | 8   | PVC M10           |
| 7   | 8   | Large Washer D10      | 8   | 8   | Spring Washer D10 |
| 9   | 8   | Hex Nut M10           |     |     |                   |

# Installation Fig.

- STEP 1: Verify that all parts are present according to the manual.
- STEP 2: Install the brackets and running board on the bottom of vehicle as above picture
- STEP 3: Check the running board if it install correctly, then tighten all the hardware.
- STEP 4: Installation is finished, pick up all tools.