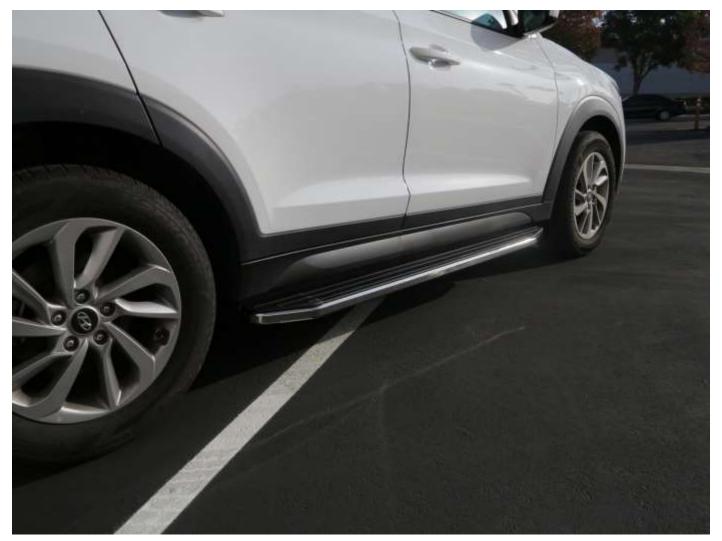

----------------|-----|-----|-------------------|
| 1   | 1   | Front Bracket (L)     | 2   | 1   | Front Bracket (R) |
| 3   | 1   |                       | 4   | 1   |                   |
|     |     | Rear Bracket (L)      |     |     | Rear Bracket (R)  |
| 5   | 8   | T-HEXAGON BOLT M10*40 | 6   | 8   | PVC M10           |
| 7   | 8   | Large Washer D10      | 8   | 8   | Spring Washer D10 |
| 9   | 8   | Hex Nut M10           |     |     |                   |

# Installation Fig.



- STEP 1: Verify that all parts are present according to the manual.
- STEP 2: Install the brackets and running board on the bottom of vehicle as above picture
- STEP 3: Check the running board if it install correctly, then tighten all the hardware.
- STEP 4: Installation is finished, pick up all tools.



**Complete Installation** 

# NOTE

Any damages and losses caused by improper installation and application, goes beyond our quality warranty.