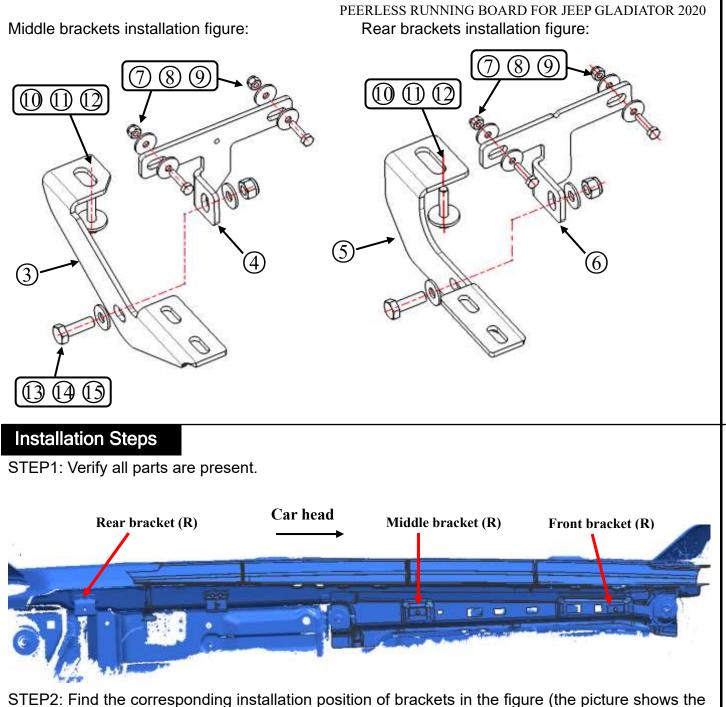

right side of the car).

STEP3: Fix the brackets with standard parts according to the assembly diagram (standard parts do not need to be locked at this time).

STEP4: After the running boards are adjusted to the appropriate position, lock all the standard parts. The installation position and manner of the left side brackets are the same as that of the right side.