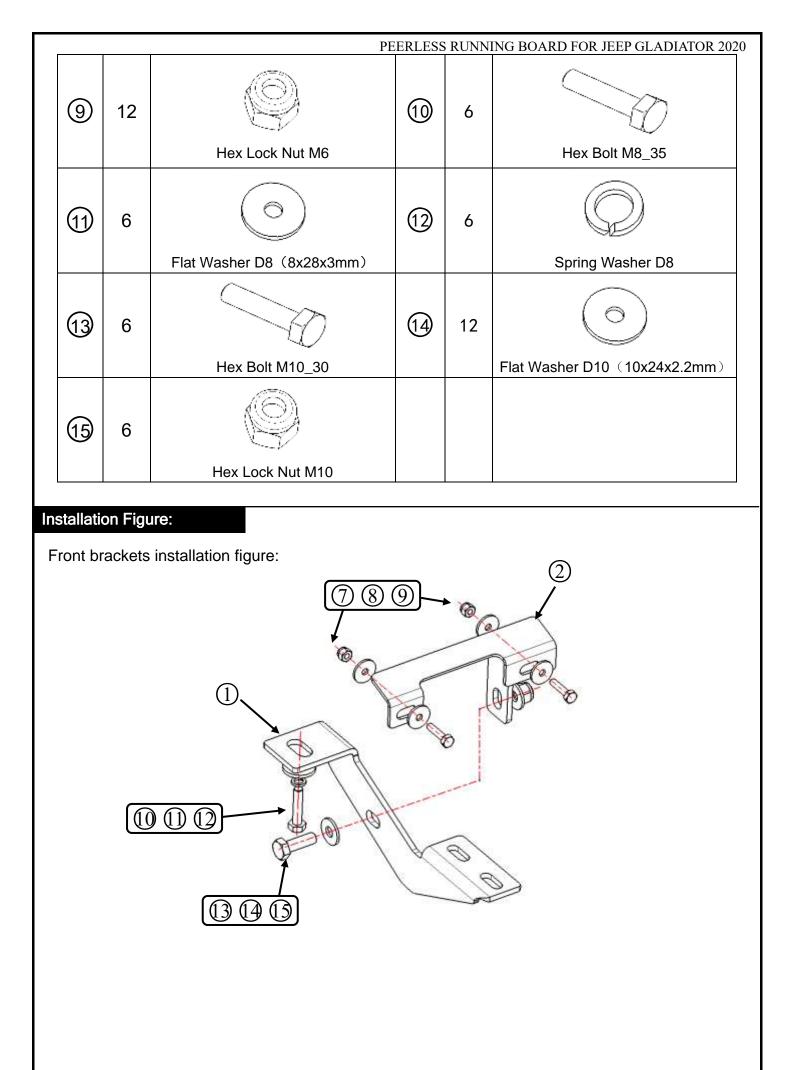

#### Parts List

| NO. | QTY | PICTURE              | NO. | QTY | PICTURE                       |
|-----|-----|----------------------|-----|-----|-------------------------------|
| 1   | 2   | 000                  | 2   | 2   |                               |
|     |     | Front Bracket (L/R)  |     |     | Front Mounting Bracket (L/R)  |
| 3   | 2   | A CONTRACTOR         | 4   | 2   |                               |
|     |     | Middle Bracket (L/R) |     |     | Middle Mounting Bracket (L/R) |
| 5   | 2   | 10 to                | 6   | 2   |                               |
|     |     | Rear Bracket (L/R)   |     |     | Rear Mounting Bracket (L/R)   |
| 7   | 12  |                      | 8   | 24  | $\bigcirc$                    |
|     |     | Hex Bolt M6_25       |     |     | Flat Washer D6 (6x22x2mm)     |

right side of the car).

STEP3: Fix the brackets with standard parts according to the assembly diagram (standard parts do not need to be locked at this time).

STEP4: After the running boards are adjusted to the appropriate position, lock all the standard parts. The installation position and manner of the left side brackets are the same as that of the right side.