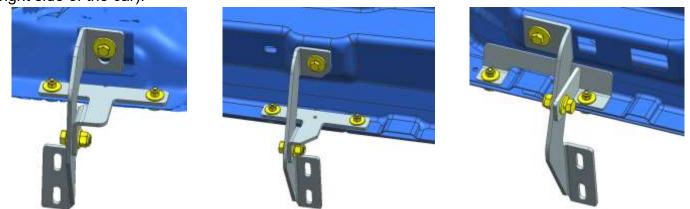

right side of the car).

STEP3: Fix the brackets with standard parts according to the assembly diagram (standard parts do not need to be locked at this time).

STEP4: After the running boards are adjusted to the appropriate position, lock all the standard parts. The installation position and manner of the left side brackets are the same as that of the right side.