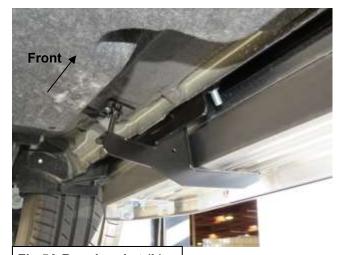

#### Rear Bracket

- (2) 10mm Flat Washer
- (2) 10mm Spring Washer
- (2) 10mm Hex Nut

Fig 5 Rear bracket (L)

Front

(1)10mm x 50mm Hex Bolt
(1)10mm Hex Nut
(1) 10mm Flat Washer
(1) 10mm Spring Washer

Fig 5A Rear bracket (L)