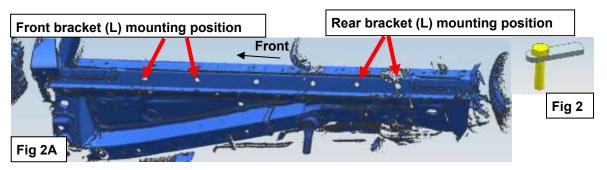

# PROCEDURE

- 1. REMOVE CONTENTS FROM BOX. VERIFY ALL PARTS ARE PRESENT. READ INSTRUCTIONS CAREFULLY BEFORE STARTING INSTALLATION.
- 2. Before installation, the skirt plastic shall be removed, and the skirt plastic shall be trimmed as the Fig1 shows to ensure that there is room for normal installation of the brackets.
- 3. Place the (2)T Blot M10\_40 (Fig2) on the position of (Fig2A) shows in advance. Use (1)Flat Washer D10\_27\_3, (1)Spring Washer D10 and (1)Hex Nut M10 to fix Front Bracket (L) (Fig2B).
- 4. Next, prepare (1) Support Plate, (1) 10mm Hex Nut, (1) 10mm x 50mm Hex Bolt, (1) 10mm Flat Washer and (1)10mm Spring Washer. Thread the 10mm Hex Nut all the way down the long Hex Bolt. Screw the Hex Bolt and Nut a few threads into and through the Nut welded onto the back tab on the Front Bracket. Insert the Support Plate with the welded socket facing down, into the space between the Front Bracket and the floor panel behind the pinch weld, (Figures 2B, 3&3A). Tighten the Hex Bolt into the socket on the Support Plate until the Plate is close to but not touching the floor panel. Do not tighten hardware at this time.
- **5.** Under the condition that the installation hole location is consistent as shown in Fig. 2A, the installation method of Rear Bravket (L) is consistent with Step3&4 (Figures 4、5&5A).