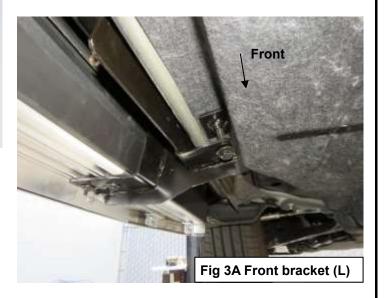

# PROCEDURE

- 1. REMOVE CONTENTS FROM BOX. VERIFY ALL PARTS ARE PRESENT. READ INSTRUCTIONS CAREFULLY BEFORE STARTING INSTALLATION.
- 2. Before installation, the skirt plastic shall be removed, and the skirt plastic shall be trimmed as the Fig1 shows to ensure that there is room for normal installation of the brackets.
- 3. Place the (2)T Blot M10\_40 (Fig2) on the position of (Fig2A) shows in advance. Use (1)Flat Washer D10\_27\_3, (1)Spring Washer D10 and (1)Hex Nut M10 to fix Front Bracket (L) (Fig2B).
- 4. Next, prepare (1) Support Plate, (1) 10mm Hex Nut, (1) 10mm x 50mm Hex Bolt, (1) 10mm Flat Washer and (1)10mm Spring Washer. Thread the 10mm Hex Nut all the way down the long Hex Bolt. Screw the Hex Bolt and Nut a few threads into and through the Nut welded onto the back tab on the Front Bracket. Insert the Support Plate with the welded socket facing down, into the space between the Front Bracket and the floor panel behind the pinch weld, (Figures 2B, 3&3A). Tighten the Hex Bolt into the socket on the Support Plate until the Plate is close to but not touching the floor panel. Do not tighten hardware at this time.
- **5.** Under the condition that the installation hole location is consistent as shown in Fig. 2A, the installation method of Rear Bravket (L) is consistent with Step3&4 (Figures 4、5&5A).