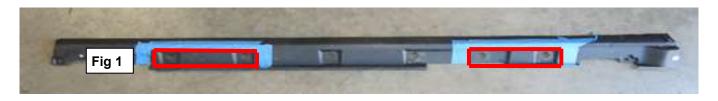

# PROCEDURE

- 1. REMOVE CONTENTS FROM BOX. VERIFY ALL PARTS ARE PRESENT. READ INSTRUCTIONS CAREFULLY BEFORE STARTING INSTALLATION.
- 2. Before installation, the skirt plastic shall be removed, and the skirt plastic shall be trimmed as the Fig1 shows to ensure that there is room for normal installation of the brackets.
- 3. Place the (2)T Blot M10\_40 (Fig2) on the position of (Fig2A) shows in advance. Use (1)Flat Washer D10\_27\_3, (1)Spring Washer D10 and (1)Hex Nut M10 to fix Front Bracket (L) (Fig2B).
- 4. Next, prepare (1) Support Plate, (1) 10mm Hex Nut, (1) 10mm x 50mm Hex Bolt, (1) 10mm Flat Washer and (1)10mm Spring Washer. Thread the 10mm Hex Nut all the way down the long Hex Bolt. Screw the Hex Bolt and Nut a few threads into and through the Nut welded onto the back tab on the Front Bracket. Insert the Support Plate with the welded socket facing down, into the space between the Front Bracket and the floor panel behind the pinch weld, (Figures 2B, 3&3A). Tighten the Hex Bolt into the socket on the Support Plate until the Plate is close to but not touching the floor panel. Do not tighten hardware at this time.
- **5.** Under the condition that the installation hole location is consistent as shown in Fig. 2A, the installation method of Rear Bravket (L) is consistent with Step3&4 (Figures 4、5&5A).