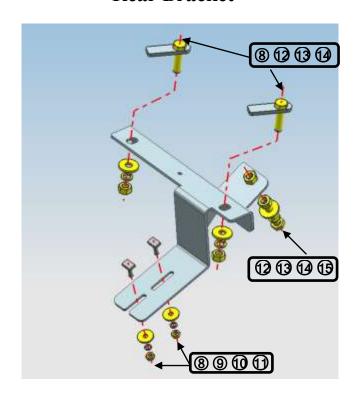

#### Rear Bracket

# Parts list

| NO.                  | QTY | NAME                     | NO. | QTY | NAME              |  |  |
|----------------------|-----|--------------------------|-----|-----|-------------------|--|--|
| 1                    | 1   | Front Bracket (L)        | 2   | 1   | Front Bracket (R) |  |  |
|                      |     |                          |     |     |                   |  |  |
| 3                    | 1   |                          | 4   | 1   |                   |  |  |
|                      |     | Rear Bracket (L)         |     |     | Rear Bracket (R)  |  |  |
| 5                    | 4   | 9%                       | 6   | 8   |                   |  |  |
|                      |     | Support Plates           |     |     | T Bolt M10_40     |  |  |
| STANDARD PARTS LIST: |     |                          |     |     |                   |  |  |
| 8                    | 8   | T Bolt M6x20             | 9   | 8   | Spring Washer D6  |  |  |
| 10                   | 8   | Flat Washer D6(6x22x2mm) | 11) | 8   | Hex Nut M6        |  |  |

# PROCEDURE

- 1. REMOVE CONTENTS FROM BOX. VERIFY ALL PARTS ARE PRESENT. READ INSTRUCTIONS CAREFULLY BEFORE STARTING INSTALLATION.
- 2. Before installation, the skirt plastic shall be removed, and the skirt plastic shall be trimmed as the Fig1 shows to ensure that there is room for normal installation of the brackets.
- 3. Place the (2)T Blot M10\_40 (Fig2) on the position of (Fig2A) shows in advance. Use (1)Flat Washer D10\_27\_3, (1)Spring Washer D10 and (1)Hex Nut M10 to fix Front Bracket (L) (Fig2B).
- 4. Next, prepare (1) Support Plate, (1) 10mm Hex Nut, (1) 10mm x 50mm Hex Bolt, (1) 10mm Flat Washer and (1)10mm Spring Washer. Thread the 10mm Hex Nut all the way down the long Hex Bolt. Screw the Hex Bolt and Nut a few threads into and through the Nut welded onto the back tab on the Front Bracket. Insert the Support Plate with the welded socket facing down, into the space between the Front Bracket and the floor panel behind the pinch weld, (Figures 2B, 3&3A). Tighten the Hex Bolt into the socket on the Support Plate until the Plate is close to but not touching the floor panel. Do not tighten hardware at this time.
- **5.** Under the condition that the installation hole location is consistent as shown in Fig. 2A, the installation method of Rear Bravket (L) is consistent with Step3&4 (Figures 4、5&5A).