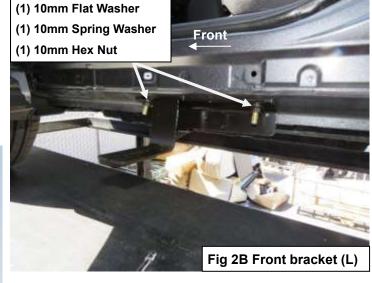

# PROCEDURE

- 1. REMOVE CONTENTS FROM BOX. VERIFY ALL PARTS ARE PRESENT. READ INSTRUCTIONS CAREFULLY BEFORE STARTING INSTALLATION.
- 2. Before installation, the skirt plastic shall be removed, and the skirt plastic shall be trimmed as the Fig1 shows to ensure that there is room for normal installation of the brackets.
- 3. Place the (2)T Blot M10\_40 (Fig2) on the position of (Fig2A) shows in advance. Use (1)Flat Washer D10\_27\_3, (1)Spring Washer D10 and (1)Hex Nut M10 to fix Front Bracket (L) (Fig2B).
- 4. Next, prepare (1) Support Plate, (1) 10mm Hex Nut, (1) 10mm x 50mm Hex Bolt, (1) 10mm Flat Washer and (1)10mm Spring Washer. Thread the 10mm Hex Nut all the way down the long Hex Bolt. Screw the Hex Bolt and Nut a few threads into and through the Nut welded onto the back tab on the Front Bracket. Insert the Support Plate with the welded socket facing down, into the space between the Front Bracket and the floor panel behind the pinch weld, (Figures 2B, 3&3A). Tighten the Hex Bolt into the socket on the Support Plate until the Plate is close to but not touching the floor panel. Do not tighten hardware at this time.
- **5.** Under the condition that the installation hole location is consistent as shown in Fig. 2A, the installation method of Rear Bravket (L) is consistent with Step3&4 (Figures 4、5&5A).