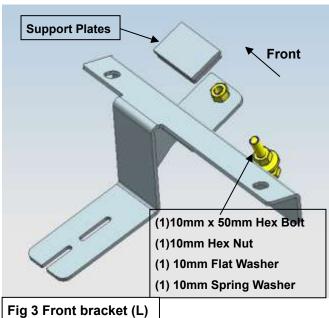

# PROCEDURE

- 1. REMOVE CONTENTS FROM BOX. VERIFY ALL PARTS ARE PRESENT. READ INSTRUCTIONS CAREFULLY BEFORE STARTING INSTALLATION.
- 2. Before installation, the skirt plastic shall be removed, and the skirt plastic shall be trimmed as the Fig1 shows to ensure that there is room for normal installation of the brackets.
- 3. Place the (2)T Blot M10\_40 (Fig2) on the position of (Fig2A) shows in advance. Use (1)Flat Washer D10\_27\_3, (1)Spring Washer D10 and (1)Hex Nut M10 to fix Front Bracket (L) (Fig2B).
- 4. Next, prepare (1) Support Plate, (1) 10mm Hex Nut, (1) 10mm x 50mm Hex Bolt, (1) 10mm Flat Washer and (1)10mm Spring Washer. Thread the 10mm Hex Nut all the way down the long Hex Bolt. Screw the Hex Bolt and Nut a few threads into and through the Nut welded onto the back tab on the Front Bracket. Insert the Support Plate with the welded socket facing down, into the space between the Front Bracket and the floor panel behind the pinch weld, (Figures 2B, 3&3A). Tighten the Hex Bolt into the socket on the Support Plate until the Plate is close to but not touching the floor panel. Do not tighten hardware at this time.
- **5.** Under the condition that the installation hole location is consistent as shown in Fig. 2A, the installation method of Rear Bravket (L) is consistent with Step3&4 (Figures 4、5&5A).