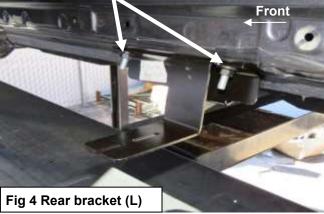

# PROCEDURE

- 1. REMOVE CONTENTS FROM BOX. VERIFY ALL PARTS ARE PRESENT. READ INSTRUCTIONS CAREFULLY BEFORE STARTING INSTALLATION.
- 2. Before installation, the skirt plastic shall be removed, and the skirt plastic shall be trimmed as the Fig1 shows to ensure that there is room for normal installation of the brackets.
- 3. Place the (2)T Blot M10\_40 (Fig2) on the position of (Fig2A) shows in advance. Use (1)Flat Washer D10\_27\_3, (1)Spring Washer D10 and (1)Hex Nut M10 to fix Front Bracket (L) (Fig2B).
- 4. Next, prepare (1) Support Plate, (1) 10mm Hex Nut, (1) 10mm x 50mm Hex Bolt, (1) 10mm Flat Washer and (1)10mm Spring Washer. Thread the 10mm Hex Nut all the way down the long Hex Bolt. Screw the Hex Bolt and Nut a few threads into and through the Nut welded onto the back tab on the Front Bracket. Insert the Support Plate with the welded socket facing down, into the space between the Front Bracket and the floor panel behind the pinch weld, (Figures 2B, 3&3A). Tighten the Hex Bolt into the socket on the Support Plate until the Plate is close to but not touching the floor panel. Do not tighten hardware at this time.
- **5.** Under the condition that the installation hole location is consistent as shown in Fig. 2A, the installation method of Rear Bravket (L) is consistent with Step3&4 (Figures 4、5&5A).

- (2) 10mm Flat Washer
- (2) 10mm Spring Washer
- (2) 10mm Hex Nut

Fig 5 Rear bracket (L)

Front

(1)10mm x 50mm Hex Bolt
(1)10mm Hex Nut
(1) 10mm Flat Washer
(1) 10mm Spring Washer

Fig 5A Rear bracket (L)