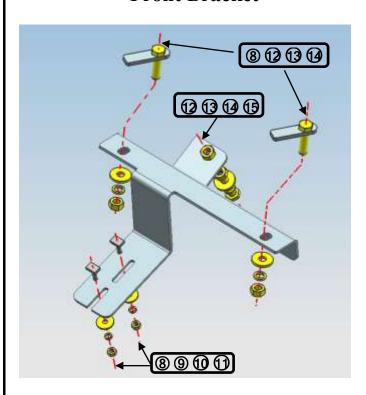

#### **Front Bracket**

# Parts list

| NO.                  | QTY | NAME                     | NO. | QTY | NAME              |  |  |
|----------------------|-----|--------------------------|-----|-----|-------------------|--|--|
| 1                    | 1   | Front Bracket (L)        | 2   | 1   | Front Bracket (R) |  |  |
|                      |     |                          |     |     |                   |  |  |
| 3                    | 1   |                          | 4   | 1   |                   |  |  |
|                      |     | Rear Bracket (L)         |     |     | Rear Bracket (R)  |  |  |
| 5                    | 4   | 9%                       | 6   | 8   |                   |  |  |
|                      |     | Support Plates           |     |     | T Bolt M10_40     |  |  |
| STANDARD PARTS LIST: |     |                          |     |     |                   |  |  |
| 8                    | 8   | T Bolt M6x20             | 9   | 8   | Spring Washer D6  |  |  |
| 10                   | 8   | Flat Washer D6(6x22x2mm) | 11) | 8   | Hex Nut M6        |  |  |

# PROCEDURE

- 1. REMOVE CONTENTS FROM BOX. VERIFY ALL PARTS ARE PRESENT. READ INSTRUCTIONS CAREFULLY BEFORE STARTING INSTALLATION.
- 2. Before installation, the skirt plastic shall be removed, and the skirt plastic shall be trimmed as the Fig1 shows to ensure that there is room for normal installation of the brackets.
- 3. Place the (2)T Blot M10\_40 (Fig2) on the position of (Fig2A) shows in advance. Use (1)Flat Washer D10\_27\_3, (1)Spring Washer D10 and (1)Hex Nut M10 to fix Front Bracket (L) (Fig2B).
- 4. Next, prepare (1) Support Plate, (1) 10mm Hex Nut, (1) 10mm x 50mm Hex Bolt, (1) 10mm Flat Washer and (1)10mm Spring Washer. Thread the 10mm Hex Nut all the way down the long Hex Bolt. Screw the Hex Bolt and Nut a few threads into and through the Nut welded onto the back tab on the Front Bracket. Insert the Support Plate with the welded socket facing down, into the space between the Front Bracket and the floor panel behind the pinch weld, (Figures 2B, 3&3A). Tighten the Hex Bolt into the socket on the Support Plate until the Plate is close to but not touching the floor panel. Do not tighten hardware at this time.
- **5.** Under the condition that the installation hole location is consistent as shown in Fig. 2A, the installation method of Rear Bravket (L) is consistent with Step3&4 (Figures 4、5&5A).