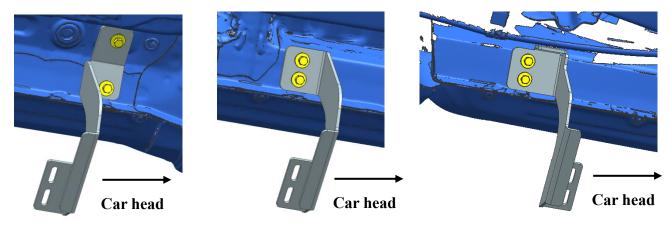

STEP2: Find the corresponding bracket installation positions under the vehicle as below figures shown. (below figures are show the left side of the vehicle)

STEP3: Fix the brackets on the corresponding position with existing T bolts on the running board according to the Installation Figure. (Do not need to tighten the standard parts) Place the running board on the brackets to install.

STEP4: Adjust the running board to the appropriate position, then tighten up all the standard parts. The installation position and manner of the left side brackets are the same as that of the right side.