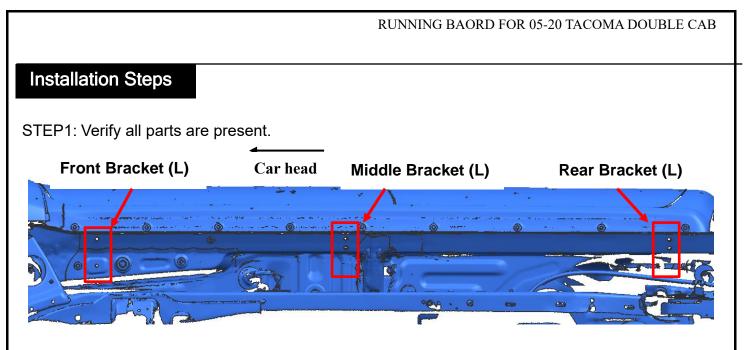

STEP2: Find the corresponding bracket installation positions under the vehicle as below figures shown. (below figures are show the left side of the vehicle)

STEP3: Fix the brackets on the corresponding position with existing T bolts on the running board according to the Installation Figure. (Do not need to tighten the standard parts) Place the running board on the brackets to install.