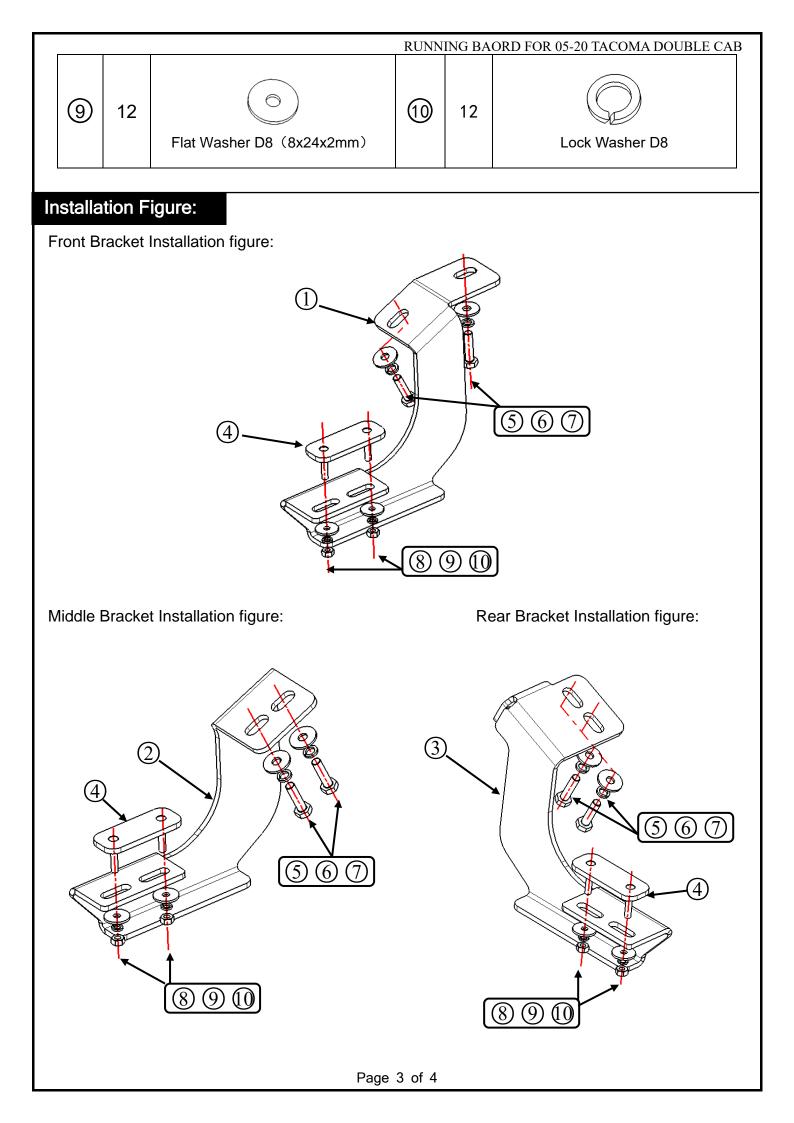

### Parts list

| NO. | QTY | PICTURE             | NO. | QTY | PICTURE                   |
|-----|-----|---------------------|-----|-----|---------------------------|
| 1   | 2   |                     | 2   | 2   |                           |
|     |     | Front Bracket (L/R) |     |     | Middle Bracket (L/R)      |
| 3   | 2   |                     | 4   | 6   |                           |
|     |     | Rear Bracket (L/R)  |     |     | T Bolt M6                 |
| 5   | 12  | Lock Washer D6      | 6   | 12  | Flat Washer D6 (6x22x2mm) |
| 7   | 12  | Hex Nut M6          | 8   | 12  | Hex Bolt M8_30            |

STEP2: Find the corresponding bracket installation positions under the vehicle as below figures shown. (below figures are show the left side of the vehicle)

STEP3: Fix the brackets on the corresponding position with existing T bolts on the running board according to the Installation Figure. (Do not need to tighten the standard parts) Place the running board on the brackets to install.

STEP4: Adjust the running board to the appropriate position, then tighten up all the standard parts. The installation position and manner of the left side brackets are the same as that of the right side.