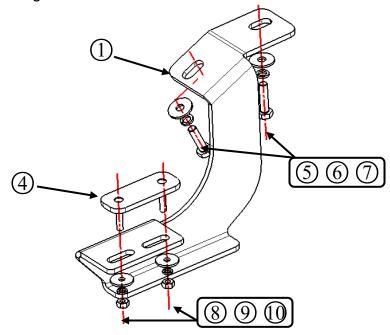

# **Installation Figure:**

Front Bracket Installation figure:

Middle Bracket Installation figure:

Rear Bracket Installation figure:

STEP3: Fix the brackets on the corresponding position with existing T bolts on the running board according to the Installation Figure. (Do not need to tighten the standard parts) Place the running board on the brackets to install.

STEP4: Adjust the running board to the appropriate position, then tighten up all the standard parts. The installation position and manner of the left side brackets are the same as that of the right side.