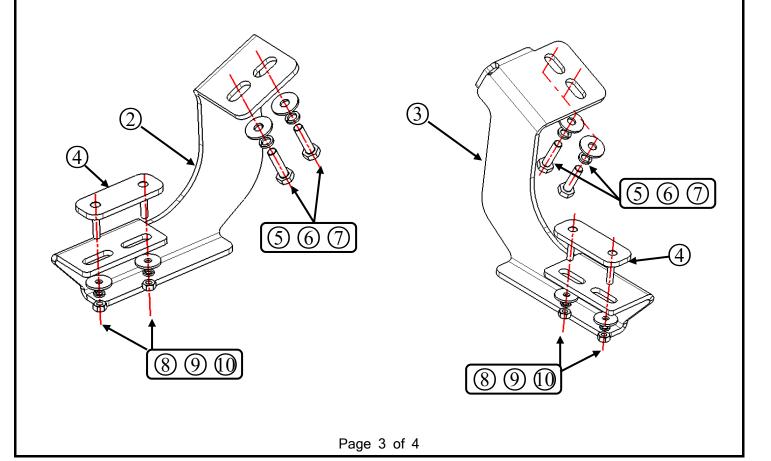

# **Installation Figure:**

Front Bracket Installation figure:

Middle Bracket Installation figure:

Rear Bracket Installation figure:

STEP3: Fix the brackets on the corresponding position with existing T bolts on the running board according to the Installation Figure. (Do not need to tighten the standard parts) Place the running board on the brackets to install.

STEP4: Adjust the running board to the appropriate position, then tighten up all the standard parts. The installation position and manner of the left side brackets are the same as that of the right side.