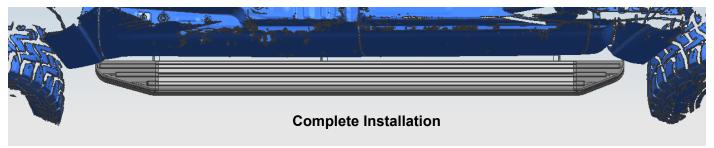

STEP4: Adjust the running board to the appropriate position, then tighten up all the standard parts. The installation position and manner of the left side brackets are the same as that of the right side.