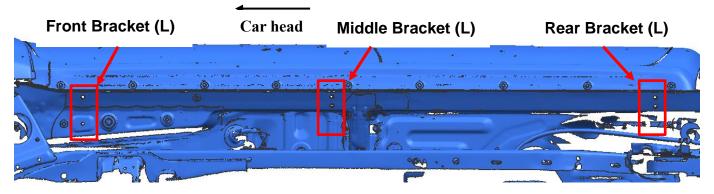

## **Installation Steps**

STEP1: Verify all parts are present.

STEP2: Find the corresponding bracket installation positions under the vehicle as below figures shown. (below figures are show the left side of the vehicle)