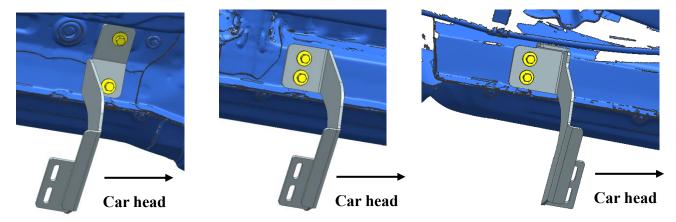

# **Installation Figure:**

Front Bracket Installation figure:

Middle Bracket Installation figure:

Rear Bracket Installation figure:

## **Installation Steps**

STEP1: Verify all parts are present.

STEP2: Find the corresponding bracket installation positions under the vehicle as below figures shown. (below figures are show the left side of the vehicle)

STEP3: Fix the brackets on the corresponding position with existing T bolts on the running board according to the Installation Figure. (Do not need to tighten the standard parts) Place the running board on the brackets to install.