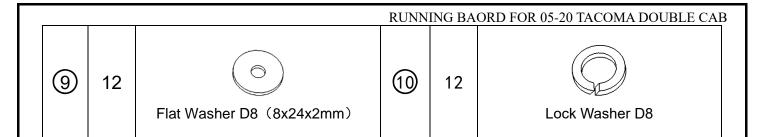

#### Parts list

| NO. | QTY | PICTURE             | NO. | QTY | PICTURE                   |
|-----|-----|---------------------|-----|-----|---------------------------|
| 1   | 2   | Front Bracket (L/R) | 2   | 2   | Middle Bracket (L/R)      |
| 3   | 2   | Rear Bracket (L/R)  | 4   | 6   | T Bolt M6                 |
| (5) | 12  | Lock Washer D6      | 6   | 12  | Flat Washer D6 (6x22x2mm) |
| 7   | 12  | Hex Nut M6          | 8   | 12  | Hex Bolt M8_30            |