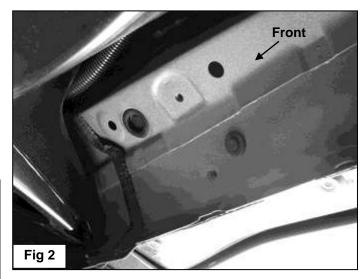

#### PROCEDURE:

- 1. REMOVE CONTENTS FROM BOX. VERIFY ALL PARTS ARE PRESENT. READ INSTRUCTIONS CAREFULLY. USE ILLUSTRATION TO IDENTIFY BRACKETS AND RUNNING BOARDS.
- 2. Starting on the passenger side front of the vehicle, remove the plastic plugs or hex bolts covering the (2) threaded holes in the body panel, (Figures 1 & 2). Select the passenger side front Mounting Bracket, (Figure 3). Attach the Bracket to the vehicle using the included (2) 8mm x 25mm Hex Bolts, (2) 8mm Lock Washers and (2) 8mm Flat Washers. Do not tighten hardware at this time.
- 3. Next, select the passenger side center Mounting Bracket, (with notch-Figure 4). IMPORTANT: The Center, (with notch), and Rear Brackets look similar but each one is unique. Use the picture above and Figure 4 to help identify each Bracket. Repeat Step 2 to install the center Mounting Bracket, (Figure 5). NOTE: The Tundra has (4) mounting locations along the bottom of the body. Installation will use the 1st, 2nd and 4th mounting locations only for the Running Board Brackets.
- **4.** Continue to the last mounting location at the back of the cab, **(Figure 6)**. Repeat **Step 2** to install the passenger side rear Bracket, **(Figures 4 & 7)**. When properly installed, the cradles on the front and center Brackets will face the rear, the rear Bracket only will face forward.
- **5.** Once all (3) Brackets have been fully installed, select the passenger side Running Board.
- **6.** Place the Running Board on top of the Brackets. Locate the channels in the bottom of the Running Board. Select (3) 6mm Double Bolt Plates. Insert the Bolt Plates into the channels in the bottom of the Running Board closest to the Brackets, **(Figure 8)**. Lift the Running Board up and guide the studs down through the Brackets.