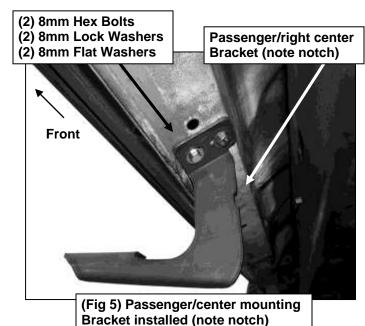

#### PROCEDURE:

- 1. REMOVE CONTENTS FROM BOX. VERIFY ALL PARTS ARE PRESENT. READ INSTRUCTIONS CAREFULLY. USE ILLUSTRATION TO IDENTIFY BRACKETS AND RUNNING BOARDS.
- 2. Starting on the passenger side front of the vehicle, remove the plastic plugs or hex bolts covering the (2) threaded holes in the body panel, (Figures 1 & 2). Select the passenger side front Mounting Bracket, (Figure 3). Attach the Bracket to the vehicle using the included (2) 8mm x 25mm Hex Bolts, (2) 8mm Lock Washers and (2) 8mm Flat Washers. Do not tighten hardware at this time.
- 3. Next, select the passenger side center Mounting Bracket, (with notch-Figure 4). IMPORTANT: The Center, (with notch), and Rear Brackets look similar but each one is unique. Use the picture above and Figure 4 to help identify each Bracket. Repeat Step 2 to install the center Mounting Bracket, (Figure 5). NOTE: The Tundra has (4) mounting locations along the bottom of the body. Installation will use the 1st, 2nd and 4th mounting locations only for the Running Board Brackets.
- **4.** Continue to the last mounting location at the back of the cab, **(Figure 6)**. Repeat **Step 2** to install the passenger side rear Bracket, **(Figures 4 & 7)**. When properly installed, the cradles on the front and center Brackets will face the rear, the rear Bracket only will face forward.
- **5.** Once all (3) Brackets have been fully installed, select the passenger side Running Board.
- **6.** Place the Running Board on top of the Brackets. Locate the channels in the bottom of the Running Board. Select (3) 6mm Double Bolt Plates. Insert the Bolt Plates into the channels in the bottom of the Running Board closest to the Brackets, **(Figure 8)**. Lift the Running Board up and guide the studs down through the Brackets.

## **Passenger Side Installation Pictured**

- (2) 8mm Hex Bolts
- (2) 8mm Lock Washers
- (2) 8mm Flat Washers