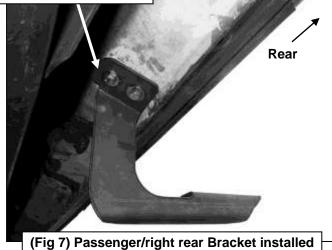

#### PROCEDURE:

- 1. REMOVE CONTENTS FROM BOX. VERIFY ALL PARTS ARE PRESENT. READ INSTRUCTIONS CAREFULLY. USE ILLUSTRATION TO IDENTIFY BRACKETS AND RUNNING BOARDS.
- 2. Starting on the passenger side front of the vehicle, remove the plastic plugs or hex bolts covering the (2) threaded holes in the body panel, (Figures 1 & 2). Select the passenger side front Mounting Bracket, (Figure 3). Attach the Bracket to the vehicle using the included (2) 8mm x 25mm Hex Bolts, (2) 8mm Lock Washers and (2) 8mm Flat Washers. Do not tighten hardware at this time.
- 3. Next, select the passenger side center Mounting Bracket, (with notch-Figure 4). IMPORTANT: The Center, (with notch), and Rear Brackets look similar but each one is unique. Use the picture above and Figure 4 to help identify each Bracket. Repeat Step 2 to install the center Mounting Bracket, (Figure 5). NOTE: The Tundra has (4) mounting locations along the bottom of the body. Installation will use the 1st, 2nd and 4th mounting locations only for the Running Board Brackets.
- **4.** Continue to the last mounting location at the back of the cab, **(Figure 6)**. Repeat **Step 2** to install the passenger side rear Bracket, **(Figures 4 & 7)**. When properly installed, the cradles on the front and center Brackets will face the rear, the rear Bracket only will face forward.
- **5.** Once all (3) Brackets have been fully installed, select the passenger side Running Board.
- **6.** Place the Running Board on top of the Brackets. Locate the channels in the bottom of the Running Board. Select (3) 6mm Double Bolt Plates. Insert the Bolt Plates into the channels in the bottom of the Running Board closest to the Brackets, **(Figure 8)**. Lift the Running Board up and guide the studs down through the Brackets.