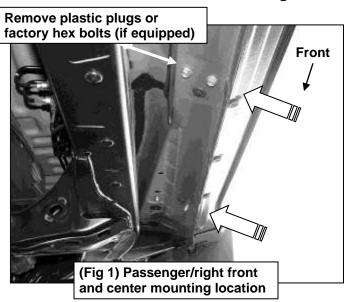

#### PROCEDURE:

- 1. REMOVE CONTENTS FROM BOX. VERIFY ALL PARTS ARE PRESENT. READ INSTRUCTIONS CAREFULLY. USE ILLUSTRATION TO IDENTIFY BRACKETS AND RUNNING BOARDS.
- 2. Starting on the passenger side front of the vehicle, remove the plastic plugs or hex bolts covering the (2) threaded holes in the body panel, (Figures 1 & 2). Select the passenger side front Mounting Bracket, (Figure 3). Attach the Bracket to the vehicle using the included (2) 8mm x 25mm Hex Bolts, (2) 8mm Lock Washers and (2) 8mm Flat Washers. Do not tighten hardware at this time.
- 3. Next, select the passenger side center Mounting Bracket, (with notch-Figure 4). IMPORTANT: The Center, (with notch), and Rear Brackets look similar but each one is unique. Use the picture above and Figure 4 to help identify each Bracket. Repeat Step 2 to install the center Mounting Bracket, (Figure 5). NOTE: The Tundra has (4) mounting locations along the bottom of the body. Installation will use the 1st, 2nd and 4th mounting locations only for the Running Board Brackets.
- **4.** Continue to the last mounting location at the back of the cab, **(Figure 6)**. Repeat **Step 2** to install the passenger side rear Bracket, **(Figures 4 & 7)**. When properly installed, the cradles on the front and center Brackets will face the rear, the rear Bracket only will face forward.
- **5.** Once all (3) Brackets have been fully installed, select the passenger side Running Board.
- **6.** Place the Running Board on top of the Brackets. Locate the channels in the bottom of the Running Board. Select (3) 6mm Double Bolt Plates. Insert the Bolt Plates into the channels in the bottom of the Running Board closest to the Brackets, **(Figure 8)**. Lift the Running Board up and guide the studs down through the Brackets.