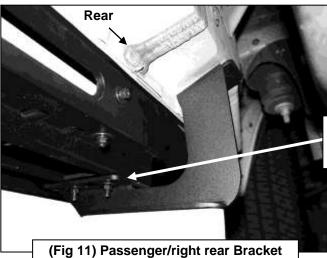

PREMIUM RUNNING BAORD FOR 07-20 TUNDRA CREW MAX

- 7. Attach the Running Board to the Brackets with (6) 6mm Flat Washers, (6) 6mm Lock Washers and (6) 6mm Hex Nuts, (Figures9—11). NOTE: The Running Board is designed to fit close to the vehicle. It may be necessary to loosen the Bracket hardware slightly and tilt the Brackets downward to insert the Running Board between the Brackets and the body.
- 8. Slide the Running Board all the way forward and in/out as desired. **IMPORTANT**: Do not allow the front of the Running Board to come in contact with the bottom of the body. Leave minimum 5mm gap between the back fill panel on the Running Board and the bottom of the body. Level and adjust the Running Board as necessary and fully tighten all hardware.
- 9. Repeat Steps 2—8 for driver side Running Board installation.
- **10.** Do periodic inspections to the installation to make sure that all hardware is secure and tight.