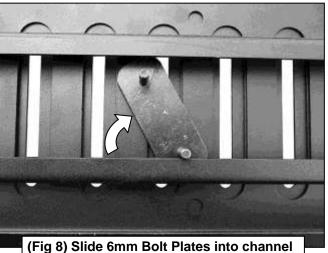

#### PROCEDURE:

- 1. REMOVE CONTENTS FROM BOX. VERIFY ALL PARTS ARE PRESENT. READ INSTRUCTIONS CAREFULLY. USE ILLUSTRATION TO IDENTIFY BRACKETS AND RUNNING BOARDS.
- 2. Starting on the passenger side front of the vehicle, remove the plastic plugs or hex bolts covering the (2) threaded holes in the body panel, (Figures 1 & 2). Select the passenger side front Mounting Bracket, (Figure 3). Attach the Bracket to the vehicle using the included (2) 8mm x 25mm Hex Bolts, (2) 8mm Lock Washers and (2) 8mm Flat Washers. Do not tighten hardware at this time.
- 3. Next, select the passenger side center Mounting Bracket, (with notch-Figure 4). IMPORTANT: The Center, (with notch), and Rear Brackets look similar but each one is unique. Use the picture above and Figure 4 to help identify each Bracket. Repeat Step 2 to install the center Mounting Bracket, (Figure 5). NOTE: The Tundra has (4) mounting locations along the bottom of the body. Installation will use the 1st, 2nd and 4th mounting locations only for the Running Board Brackets.
- **4.** Continue to the last mounting location at the back of the cab, **(Figure 6)**. Repeat **Step 2** to install the passenger side rear Bracket, **(Figures 4 & 7)**. When properly installed, the cradles on the front and center Brackets will face the rear, the rear Bracket only will face forward.
- **5.** Once all (3) Brackets have been fully installed, select the passenger side Running Board.
- **6.** Place the Running Board on top of the Brackets. Locate the channels in the bottom of the Running Board. Select (3) 6mm Double Bolt Plates. Insert the Bolt Plates into the channels in the bottom of the Running Board closest to the Brackets, **(Figure 8)**. Lift the Running Board up and guide the studs down through the Brackets.