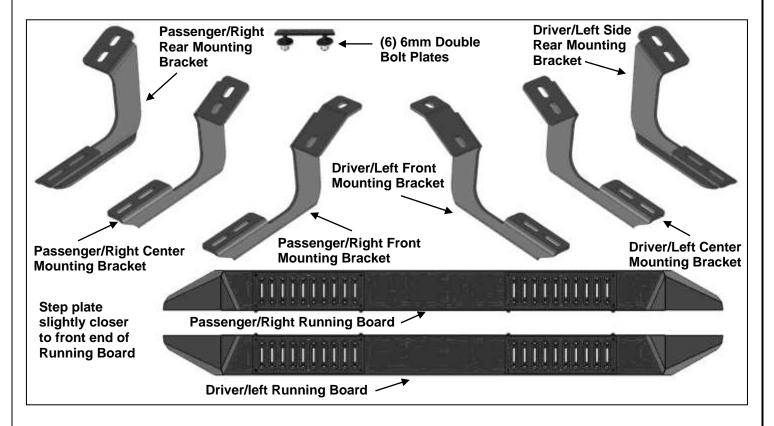

### **PARTS LIST:**

| 1  | Driver/Left Front Mounting Bracket      | 12 | 8-1.25 x 25mm Hex Bolt           |
|----|-----------------------------------------|----|----------------------------------|
| 1  | Passenger/Right Front Mounting Bracket  | 12 | 8mm x 28mm OD x 3mm Flat Washers |
| 1  | Driver/Left Center Mounting Bracket     | 12 | 8mm Lock Washers                 |
| 1  | Passenger/Right Center Mounting Bracket | 6  | 6mm Double Bolt Plates           |
| 1  | Driver/Left Rear Mounting Bracket       | 12 | 6mm x 22mm OD x 2mm Flat Washers |
| 1  | Passenger/Right Rear Mounting Bracket   | 12 | 6mm Lock Washers                 |
| 12 | 6mm Hex Nuts                            |    |                                  |

#### PROCEDURE:

- 1. REMOVE CONTENTS FROM BOX. VERIFY ALL PARTS ARE PRESENT. READ INSTRUCTIONS CAREFULLY. USE ILLUSTRATION TO IDENTIFY BRACKETS AND RUNNING BOARDS.
- 2. Starting on the passenger side front of the vehicle, remove the plastic plugs or hex bolts covering the (2) threaded holes in the body panel, (Figures 1 & 2). Select the passenger side front Mounting Bracket, (Figure 3). Attach the Bracket to the vehicle using the included (2) 8mm x 25mm Hex Bolts, (2) 8mm Lock Washers and (2) 8mm Flat Washers. Do not tighten hardware at this time.
- 3. Next, select the passenger side center Mounting Bracket, (with notch-Figure 4). IMPORTANT: The Center, (with notch), and Rear Brackets look similar but each one is unique. Use the picture above and Figure 4 to help identify each Bracket. Repeat Step 2 to install the center Mounting Bracket, (Figure 5). NOTE: The Tundra has (4) mounting locations along the bottom of the body. Installation will use the 1st, 2nd and 4th mounting locations only for the Running Board Brackets.
- **4.** Continue to the last mounting location at the back of the cab, **(Figure 6)**. Repeat **Step 2** to install the passenger side rear Bracket, **(Figures 4 & 7)**. When properly installed, the cradles on the front and center Brackets will face the rear, the rear Bracket only will face forward.
- **5.** Once all (3) Brackets have been fully installed, select the passenger side Running Board.
- **6.** Place the Running Board on top of the Brackets. Locate the channels in the bottom of the Running Board. Select (3) 6mm Double Bolt Plates. Insert the Bolt Plates into the channels in the bottom of the Running Board closest to the Brackets, **(Figure 8)**. Lift the Running Board up and guide the studs down through the Brackets.