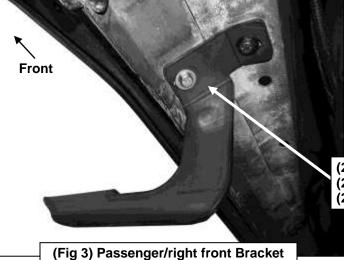

#### PROCEDURE:

- 1. REMOVE CONTENTS FROM BOX. VERIFY ALL PARTS ARE PRESENT. READ INSTRUCTIONS CAREFULLY. USE ILLUSTRATION TO IDENTIFY BRACKETS AND RUNNING BOARDS.
- 2. Starting on the passenger side front of the vehicle, remove the plastic plugs or hex bolts covering the (2) threaded holes in the body panel, (Figures 1 & 2). Select the passenger side front Mounting Bracket, (Figure 3). Attach the Bracket to the vehicle using the included (2) 8mm x 25mm Hex Bolts, (2) 8mm Lock Washers and (2) 8mm Flat Washers. Do not tighten hardware at this time.
- 3. Next, select the passenger side center Mounting Bracket, (with notch-Figure 4). IMPORTANT: The Center, (with notch), and Rear Brackets look similar but each one is unique. Use the picture above and Figure 4 to help identify each Bracket. Repeat Step 2 to install the center Mounting Bracket, (Figure 5). NOTE: The Tundra has (4) mounting locations along the bottom of the body. Installation will use the 1st, 2nd and 4th mounting locations only for the Running Board Brackets.
- **4.** Continue to the last mounting location at the back of the cab, **(Figure 6)**. Repeat **Step 2** to install the passenger side rear Bracket, **(Figures 4 & 7)**. When properly installed, the cradles on the front and center Brackets will face the rear, the rear Bracket only will face forward.
- **5.** Once all (3) Brackets have been fully installed, select the passenger side Running Board.
- **6.** Place the Running Board on top of the Brackets. Locate the channels in the bottom of the Running Board. Select (3) 6mm Double Bolt Plates. Insert the Bolt Plates into the channels in the bottom of the Running Board closest to the Brackets, **(Figure 8)**. Lift the Running Board up and guide the studs down through the Brackets.

## **Passenger Side Installation Pictured**

- (2) 8mm Hex Bolts
- (2) 8mm Lock Washers
- (2) 8mm Flat Washers