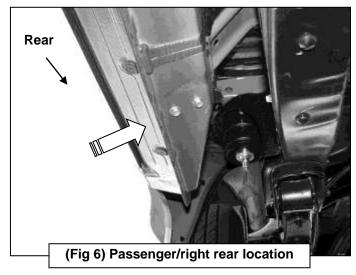

#### PROCEDURE:

- 1. REMOVE CONTENTS FROM BOX. VERIFY ALL PARTS ARE PRESENT. READ INSTRUCTIONS CAREFULLY. USE ILLUSTRATION TO IDENTIFY BRACKETS AND RUNNING BOARDS.
- 2. Starting on the passenger side front of the vehicle, remove the plastic plugs or hex bolts covering the (2) threaded holes in the body panel, (Figures 1 & 2). Select the passenger side front Mounting Bracket, (Figure 3). Attach the Bracket to the vehicle using the included (2) 8mm x 25mm Hex Bolts, (2) 8mm Lock Washers and (2) 8mm Flat Washers. Do not tighten hardware at this time.
- 3. Next, select the passenger side center Mounting Bracket, (with notch-Figure 4). IMPORTANT: The Center, (with notch), and Rear Brackets look similar but each one is unique. Use the picture above and Figure 4 to help identify each Bracket. Repeat Step 2 to install the center Mounting Bracket, (Figure 5). NOTE: The Tundra has (4) mounting locations along the bottom of the body. Installation will use the 1st, 2nd and 4th mounting locations only for the Running Board Brackets.
- **4.** Continue to the last mounting location at the back of the cab, **(Figure 6)**. Repeat **Step 2** to install the passenger side rear Bracket, **(Figures 4 & 7)**. When properly installed, the cradles on the front and center Brackets will face the rear, the rear Bracket only will face forward.
- **5.** Once all (3) Brackets have been fully installed, select the passenger side Running Board.
- **6.** Place the Running Board on top of the Brackets. Locate the channels in the bottom of the Running Board. Select (3) 6mm Double Bolt Plates. Insert the Bolt Plates into the channels in the bottom of the Running Board closest to the Brackets, **(Figure 8)**. Lift the Running Board up and guide the studs down through the Brackets.