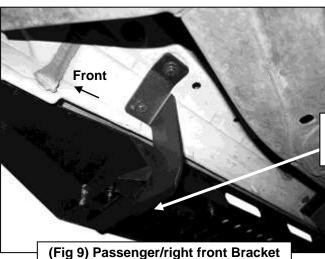

#### PROCEDURE:

- 1. REMOVE CONTENTS FROM BOX. VERIFY ALL PARTS ARE PRESENT. READ INSTRUCTIONS CAREFULLY. USE ILLUSTRATION TO IDENTIFY BRACKETS AND RUNNING BOARDS.
- 2. Starting on the passenger side front of the vehicle, remove the plastic plugs or hex bolts covering the (2) threaded holes in the body panel, (Figures 1 & 2). Select the passenger side front Mounting Bracket, (Figure 3). Attach the Bracket to the vehicle using the included (2) 8mm x 25mm Hex Bolts, (2) 8mm Lock Washers and (2) 8mm Flat Washers. Do not tighten hardware at this time.
- 3. Next, select the passenger side center Mounting Bracket, (with notch-Figure 4). IMPORTANT: The Center, (with notch), and Rear Brackets look similar but each one is unique. Use the picture above and Figure 4 to help identify each Bracket. Repeat Step 2 to install the center Mounting Bracket, (Figure 5). NOTE: The Tundra has (4) mounting locations along the bottom of the body. Installation will use the 1st, 2nd and 4th mounting locations only for the Running Board Brackets.
- **4.** Continue to the last mounting location at the back of the cab, **(Figure 6)**. Repeat **Step 2** to install the passenger side rear Bracket, **(Figures 4 & 7)**. When properly installed, the cradles on the front and center Brackets will face the rear, the rear Bracket only will face forward.
- **5.** Once all (3) Brackets have been fully installed, select the passenger side Running Board.
- **6.** Place the Running Board on top of the Brackets. Locate the channels in the bottom of the Running Board. Select (3) 6mm Double Bolt Plates. Insert the Bolt Plates into the channels in the bottom of the Running Board closest to the Brackets, **(Figure 8)**. Lift the Running Board up and guide the studs down through the Brackets.