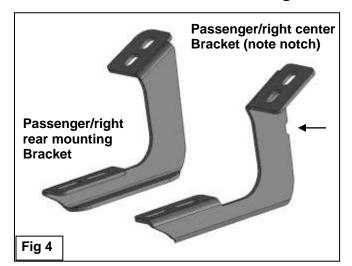

#### PROCEDURE:

- 1. REMOVE CONTENTS FROM BOX. VERIFY ALL PARTS ARE PRESENT. READ INSTRUCTIONS CAREFULLY. USE ILLUSTRATION TO IDENTIFY BRACKETS AND RUNNING BOARDS.
- 2. Starting on the passenger side front of the vehicle, remove the plastic plugs or hex bolts covering the (2) threaded holes in the body panel, (Figures 1 & 2). Select the passenger side front Mounting Bracket, (Figure 3). Attach the Bracket to the vehicle using the included (2) 8mm x 25mm Hex Bolts, (2) 8mm Lock Washers and (2) 8mm Flat Washers. Do not tighten hardware at this time.
- 3. Next, select the passenger side center Mounting Bracket, (with notch-Figure 4). IMPORTANT: The Center, (with notch), and Rear Brackets look similar but each one is unique. Use the picture above and Figure 4 to help identify each Bracket. Repeat Step 2 to install the center Mounting Bracket, (Figure 5). NOTE: The Tundra has (4) mounting locations along the bottom of the body. Installation will use the 1st, 2nd and 4th mounting locations only for the Running Board Brackets.
- **4.** Continue to the last mounting location at the back of the cab, **(Figure 6)**. Repeat **Step 2** to install the passenger side rear Bracket, **(Figures 4 & 7)**. When properly installed, the cradles on the front and center Brackets will face the rear, the rear Bracket only will face forward.
- **5.** Once all (3) Brackets have been fully installed, select the passenger side Running Board.
- **6.** Place the Running Board on top of the Brackets. Locate the channels in the bottom of the Running Board. Select (3) 6mm Double Bolt Plates. Insert the Bolt Plates into the channels in the bottom of the Running Board closest to the Brackets, **(Figure 8)**. Lift the Running Board up and guide the studs down through the Brackets.