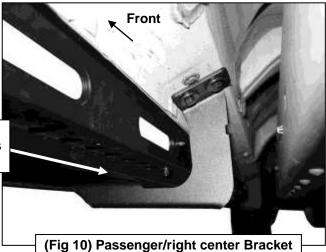

#### PROCEDURE:

- 1. REMOVE CONTENTS FROM BOX. VERIFY ALL PARTS ARE PRESENT. READ INSTRUCTIONS CAREFULLY. USE ILLUSTRATION TO IDENTIFY BRACKETS AND RUNNING BOARDS.
- 2. Starting on the passenger side front of the vehicle, remove the plastic plugs or hex bolts covering the (2) threaded holes in the body panel, (Figures 1 & 2). Select the passenger side front Mounting Bracket, (Figure 3). Attach the Bracket to the vehicle using the included (2) 8mm x 25mm Hex Bolts, (2) 8mm Lock Washers and (2) 8mm Flat Washers. Do not tighten hardware at this time.
- 3. Next, select the passenger side center Mounting Bracket, (with notch-Figure 4). IMPORTANT: The Center, (with notch), and Rear Brackets look similar but each one is unique. Use the picture above and Figure 4 to help identify each Bracket. Repeat Step 2 to install the center Mounting Bracket, (Figure 5). NOTE: The Tundra has (4) mounting locations along the bottom of the body. Installation will use the 1st, 2nd and 4th mounting locations only for the Running Board Brackets.
- **4.** Continue to the last mounting location at the back of the cab, **(Figure 6)**. Repeat **Step 2** to install the passenger side rear Bracket, **(Figures 4 & 7)**. When properly installed, the cradles on the front and center Brackets will face the rear, the rear Bracket only will face forward.
- **5.** Once all (3) Brackets have been fully installed, select the passenger side Running Board.
- **6.** Place the Running Board on top of the Brackets. Locate the channels in the bottom of the Running Board. Select (3) 6mm Double Bolt Plates. Insert the Bolt Plates into the channels in the bottom of the Running Board closest to the Brackets, **(Figure 8)**. Lift the Running Board up and guide the studs down through the Brackets.

Page 2 of 5 12/4/15(DP)

PEERLESS RUNNING BAORD FOR 07-20 TUNDRA DOUBLE CAB

- 7. Attach the Running Board to the Brackets with (6) 6mm Flat Washers, (6) 6mm Lock Washers and (6) 6mm Hex Nuts, (Figures9—11). NOTE: The Running Board is designed to fit close to the vehicle. It may be necessary to loosen the Bracket hardware slightly and tilt the Brackets downward to insert the Running Board between the Brackets and the body.
- 8. Slide the Running Board all the way forward and in/out as desired. **IMPORTANT**: Do not allow the front of the Running Board to come in contact with the bottom of the body. Leave minimum 5mm gap between the back fill panel on the Running Board and the bottom of the body. Level and adjust the Running Board as necessary and fully tighten all hardware.
- **9.** Repeat **Steps 2—8** for driver side Running Board installation.
- **10.** Do periodic inspections to the installation to make sure that all hardware is secure and tight.