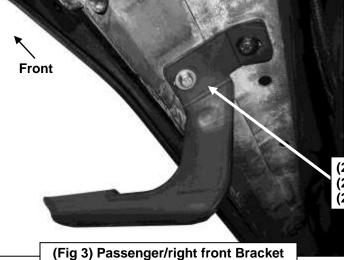

#### PROCEDURE:

- 1. REMOVE CONTENTS FROM BOX. VERIFY ALL PARTS ARE PRESENT. READ INSTRUCTIONS CAREFULLY. USE ILLUSTRATION TO IDENTIFY BRACKETS AND RUNNING BOARDS.
- 2. Starting on the passenger side front of the vehicle, remove the plastic plugs or hex bolts covering the (2) threaded holes in the body panel, (Figures 1 & 2). Select the passenger side front Mounting Bracket, (Figure 3). Attach the Bracket to the vehicle using the included (2) 8mm x 25mm Hex Bolts, (2) 8mm Lock Washers and (2) 8mm Flat Washers. Do not tighten hardware at this time.
- 3. Next, select the passenger side center Mounting Bracket, (with notch-Figure 4). IMPORTANT: The Center, (with notch), and Rear Brackets look similar but each one is unique. Use the picture above and Figure 4 to help identify each Bracket. Repeat Step 2 to install the center Mounting Bracket, (Figure 5). NOTE: The Tundra has (4) mounting locations along the bottom of the body. Installation will use the 1st, 2nd and 4th mounting locations only for the Running Board Brackets.
- **4.** Continue to the last mounting location at the back of the cab, **(Figure 6)**. Repeat **Step 2** to install the passenger side rear Bracket, **(Figures 4 & 7)**. When properly installed, the cradles on the front and center Brackets will face the rear, the rear Bracket only will face forward.
- **5.** Once all (3) Brackets have been fully installed, select the passenger side Running Board.
- **6.** Place the Running Board on top of the Brackets. Locate the channels in the bottom of the Running Board. Select (3) 6mm Double Bolt Plates. Insert the Bolt Plates into the channels in the bottom of the Running Board closest to the Brackets, **(Figure 8)**. Lift the Running Board up and guide the studs down through the Brackets.

## **Passenger Side Installation Pictured**

- (2) 8mm Hex Bolts
- (2) 8mm Lock Washers
- (2) 8mm Flat Washers

Page 3 of 5 12/4/15(DP