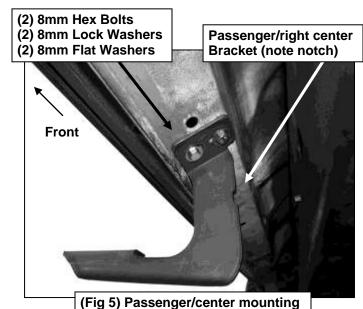

#### PROCEDURE:

- 1. REMOVE CONTENTS FROM BOX. VERIFY ALL PARTS ARE PRESENT. READ INSTRUCTIONS CAREFULLY. USE ILLUSTRATION TO IDENTIFY BRACKETS AND RUNNING BOARDS.
- 2. Starting on the passenger side front of the vehicle, remove the plastic plugs or hex bolts covering the (2) threaded holes in the body panel, (Figures 1 & 2). Select the passenger side front Mounting Bracket, (Figure 3). Attach the Bracket to the vehicle using the included (2) 8mm x 25mm Hex Bolts, (2) 8mm Lock Washers and (2) 8mm Flat Washers. Do not tighten hardware at this time.
- 3. Next, select the passenger side center Mounting Bracket, (with notch-Figure 4). IMPORTANT: The Center, (with notch), and Rear Brackets look similar but each one is unique. Use the picture above and Figure 4 to help identify each Bracket. Repeat Step 2 to install the center Mounting Bracket, (Figure 5). NOTE: The Tundra has (4) mounting locations along the bottom of the body. Installation will use the 1st, 2nd and 4th mounting locations only for the Running Board Brackets.
- **4.** Continue to the last mounting location at the back of the cab, **(Figure 6)**. Repeat **Step 2** to install the passenger side rear Bracket, **(Figures 4 & 7)**. When properly installed, the cradles on the front and center Brackets will face the rear, the rear Bracket only will face forward.
- **5.** Once all (3) Brackets have been fully installed, select the passenger side Running Board.
- **6.** Place the Running Board on top of the Brackets. Locate the channels in the bottom of the Running Board. Select (3) 6mm Double Bolt Plates. Insert the Bolt Plates into the channels in the bottom of the Running Board closest to the Brackets, **(Figure 8)**. Lift the Running Board up and guide the studs down through the Brackets.