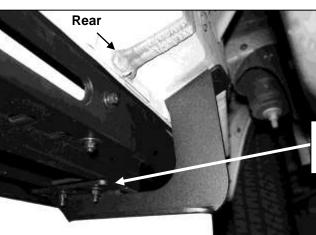

Page 2 of 5 12/4/15(DP)

PEERLESS RUNNING BAORD FOR 07-20 TUNDRA DOUBLE CAB

- 7. Attach the Running Board to the Brackets with (6) 6mm Flat Washers, (6) 6mm Lock Washers and (6) 6mm Hex Nuts, (Figures9—11). NOTE: The Running Board is designed to fit close to the vehicle. It may be necessary to loosen the Bracket hardware slightly and tilt the Brackets downward to insert the Running Board between the Brackets and the body.
- 8. Slide the Running Board all the way forward and in/out as desired. **IMPORTANT**: Do not allow the front of the Running Board to come in contact with the bottom of the body. Leave minimum 5mm gap between the back fill panel on the Running Board and the bottom of the body. Level and adjust the Running Board as necessary and fully tighten all hardware.
- **9.** Repeat **Steps 2—8** for driver side Running Board installation.
- **10.** Do periodic inspections to the installation to make sure that all hardware is secure and tight.

# **Passenger Side Installation Pictured**

- (2) 6mm Flat Washers
- (2) 6mm Lock Washers
- (2) 6mm Hex Nuts

(2) 6mm Flat Washers(2) 6mm Lock Washers(2) 6mm Hex Nuts

(Fig 11) Passenger/right rear Bracket

- (2) 6mm Flat Washers
- (2) 6mm Lock Washers
- (2) 6mm Hex Nuts