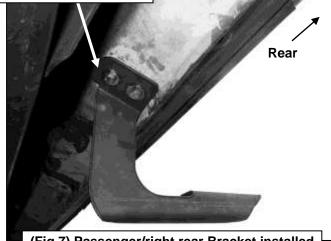

#### PROCEDURE:

- 1. REMOVE CONTENTS FROM BOX. VERIFY ALL PARTS ARE PRESENT. READ INSTRUCTIONS CAREFULLY. USE ILLUSTRATION TO IDENTIFY BRACKETS AND RUNNING BOARDS.
- 2. Starting on the passenger side front of the vehicle, remove the plastic plugs or hex bolts covering the (2) threaded holes in the body panel, (Figures 1 & 2). Select the passenger side front Mounting Bracket, (Figure 3). Attach the Bracket to the vehicle using the included (2) 8mm x 25mm Hex Bolts, (2) 8mm Lock Washers and (2) 8mm Flat Washers. Do not tighten hardware at this time.
- 3. Next, select the passenger side center Mounting Bracket, (with notch-Figure 4). IMPORTANT: The Center, (with notch), and Rear Brackets look similar but each one is unique. Use the picture above and Figure 4 to help identify each Bracket. Repeat Step 2 to install the center Mounting Bracket, (Figure 5). NOTE: The Tundra has (4) mounting locations along the bottom of the body. Installation will use the 1st, 2nd and 4th mounting locations only for the Running Board Brackets.
- **4.** Continue to the last mounting location at the back of the cab, **(Figure 6)**. Repeat **Step 2** to install the passenger side rear Bracket, **(Figures 4 & 7)**. When properly installed, the cradles on the front and center Brackets will face the rear, the rear Bracket only will face forward.
- **5.** Once all (3) Brackets have been fully installed, select the passenger side Running Board.
- **6.** Place the Running Board on top of the Brackets. Locate the channels in the bottom of the Running Board. Select (3) 6mm Double Bolt Plates. Insert the Bolt Plates into the channels in the bottom of the Running Board closest to the Brackets, **(Figure 8)**. Lift the Running Board up and guide the studs down through the Brackets.

## **Passenger Side Installation Pictured**

**Bracket installed (note notch)** 

- (2) 8mm Hex Bolts
- (2) 8mm Lock Washers
- (2) 8mm Flat Washers

(Fig 7) Passenger/right rear Bracket installed

12/4/15(DP)