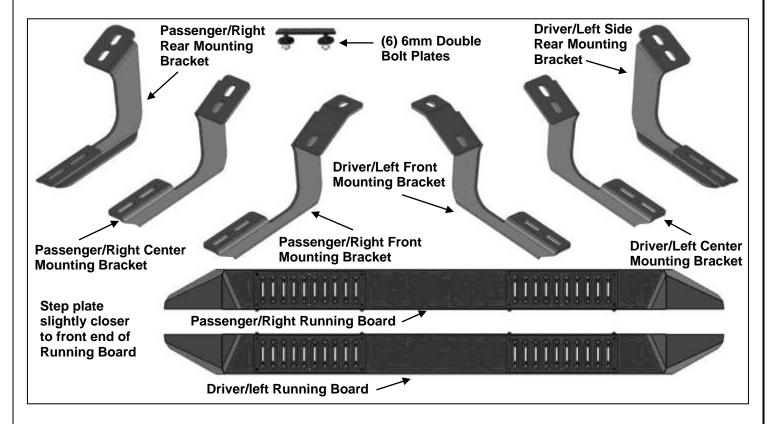

### **PARTS LIST:**

| 1  | Driver/Left Front Mounting Bracket      | 12 | 8-1.25 x 25mm Hex Bolt           |
|----|-----------------------------------------|----|----------------------------------|
| 1  | Passenger/Right Front Mounting Bracket  | 12 | 8mm x 28mm OD x 3mm Flat Washers |
| 1  | Driver/Left Center Mounting Bracket     | 12 | 8mm Lock Washers                 |
| 1  | Passenger/Right Center Mounting Bracket | 6  | 6mm Double Bolt Plates           |
| 1  | Driver/Left Rear Mounting Bracket       | 12 | 6mm x 22mm OD x 2mm Flat Washers |
| 1  | Passenger/Right Rear Mounting Bracket   | 12 | 6mm Lock Washers                 |
| 12 | 6mm Hex Nuts                            |    |                                  |

#### PROCEDURE:

- 1. REMOVE CONTENTS FROM BOX. VERIFY ALL PARTS ARE PRESENT. READ INSTRUCTIONS CAREFULLY. USE ILLUSTRATION TO IDENTIFY BRACKETS AND RUNNING BOARDS.
- 2. Starting on the passenger side front of the vehicle, remove the plastic plugs or hex bolts covering the (2) threaded holes in the body panel, (Figures 1 & 2). Select the passenger side front Mounting Bracket, (Figure 3). Attach the Bracket to the vehicle using the included (2) 8mm x 25mm Hex Bolts, (2) 8mm Lock Washers and (2) 8mm Flat Washers. Do not tighten hardware at this time.
- 3. Next, select the passenger side center Mounting Bracket, (with notch-Figure 4). IMPORTANT: The Center, (with notch), and Rear Brackets look similar but each one is unique. Use the picture above and Figure 4 to help identify each Bracket. Repeat Step 2 to install the center Mounting Bracket, (Figure 5). NOTE: The Tundra has (4) mounting locations along the bottom of the body. Installation will use the 1st, 2nd and 4th mounting locations only for the Running Board Brackets.
- **4.** Continue to the last mounting location at the back of the cab, **(Figure 6)**. Repeat **Step 2** to install the passenger side rear Bracket, **(Figures 4 & 7)**. When properly installed, the cradles on the front and center Brackets will face the rear, the rear Bracket only will face forward.
- **5.** Once all (3) Brackets have been fully installed, select the passenger side Running Board.
- **6.** Place the Running Board on top of the Brackets. Locate the channels in the bottom of the Running Board. Select (3) 6mm Double Bolt Plates. Insert the Bolt Plates into the channels in the bottom of the Running Board closest to the Brackets, **(Figure 8)**. Lift the Running Board up and guide the studs down through the Brackets.