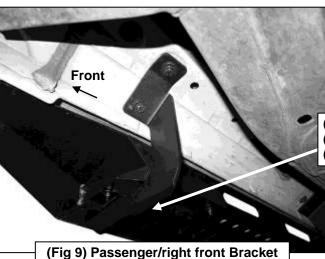

#### PROCEDURE:

- 1. REMOVE CONTENTS FROM BOX. VERIFY ALL PARTS ARE PRESENT. READ INSTRUCTIONS CAREFULLY. USE ILLUSTRATION TO IDENTIFY BRACKETS AND RUNNING BOARDS.
- 2. Starting on the passenger side front of the vehicle, remove the plastic plugs or hex bolts covering the (2) threaded holes in the body panel, (Figures 1 & 2). Select the passenger side front Mounting Bracket, (Figure 3). Attach the Bracket to the vehicle using the included (2) 8mm x 25mm Hex Bolts, (2) 8mm Lock Washers and (2) 8mm Flat Washers. Do not tighten hardware at this time.
- 3. Next, select the passenger side center Mounting Bracket, (with notch-Figure 4). IMPORTANT: The Center, (with notch), and Rear Brackets look similar but each one is unique. Use the picture above and Figure 4 to help identify each Bracket. Repeat Step 2 to install the center Mounting Bracket, (Figure 5). NOTE: The Tundra has (4) mounting locations along the bottom of the body. Installation will use the 1st, 2nd and 4th mounting locations only for the Running Board Brackets.
- **4.** Continue to the last mounting location at the back of the cab, **(Figure 6)**. Repeat **Step 2** to install the passenger side rear Bracket, **(Figures 4 & 7)**. When properly installed, the cradles on the front and center Brackets will face the rear, the rear Bracket only will face forward.
- **5.** Once all (3) Brackets have been fully installed, select the passenger side Running Board.
- **6.** Place the Running Board on top of the Brackets. Locate the channels in the bottom of the Running Board. Select (3) 6mm Double Bolt Plates. Insert the Bolt Plates into the channels in the bottom of the Running Board closest to the Brackets, **(Figure 8)**. Lift the Running Board up and guide the studs down through the Brackets.

Page 2 of 5 12/4/15(DP)

PEERLESS RUNNING BAORD FOR 07-20 TUNDRA DOUBLE CAB

- 7. Attach the Running Board to the Brackets with (6) 6mm Flat Washers, (6) 6mm Lock Washers and (6) 6mm Hex Nuts, (Figures9—11). NOTE: The Running Board is designed to fit close to the vehicle. It may be necessary to loosen the Bracket hardware slightly and tilt the Brackets downward to insert the Running Board between the Brackets and the body.
- 8. Slide the Running Board all the way forward and in/out as desired. **IMPORTANT**: Do not allow the front of the Running Board to come in contact with the bottom of the body. Leave minimum 5mm gap between the back fill panel on the Running Board and the bottom of the body. Level and adjust the Running Board as necessary and fully tighten all hardware.
- **9.** Repeat **Steps 2—8** for driver side Running Board installation.
- **10.** Do periodic inspections to the installation to make sure that all hardware is secure and tight.