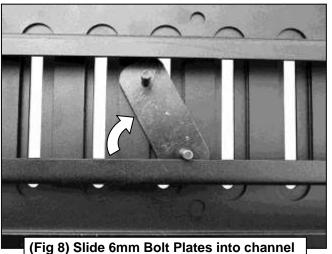

#### PROCEDURE:

- 1. REMOVE CONTENTS FROM BOX. VERIFY ALL PARTS ARE PRESENT. READ INSTRUCTIONS CAREFULLY. USE ILLUSTRATION TO IDENTIFY BRACKETS AND RUNNING BOARDS.
- 2. Starting on the passenger side front of the vehicle, remove the plastic plugs or hex bolts covering the (2) threaded holes in the body panel, (Figures 1 & 2). Select the passenger side front Mounting Bracket, (Figure 3). Attach the Bracket to the vehicle using the included (2) 8mm x 25mm Hex Bolts, (2) 8mm Lock Washers and (2) 8mm Flat Washers. Do not tighten hardware at this time.
- 3. Next, select the passenger side center Mounting Bracket, (with notch-Figure 4). IMPORTANT: The Center, (with notch), and Rear Brackets look similar but each one is unique. Use the picture above and Figure 4 to help identify each Bracket. Repeat Step 2 to install the center Mounting Bracket, (Figure 5). NOTE: The Tundra has (4) mounting locations along the bottom of the body. Installation will use the 1st, 2nd and 4th mounting locations only for the Running Board Brackets.
- **4.** Continue to the last mounting location at the back of the cab, **(Figure 6)**. Repeat **Step 2** to install the passenger side rear Bracket, **(Figures 4 & 7)**. When properly installed, the cradles on the front and center Brackets will face the rear, the rear Bracket only will face forward.
- **5.** Once all (3) Brackets have been fully installed, select the passenger side Running Board.
- **6.** Place the Running Board on top of the Brackets. Locate the channels in the bottom of the Running Board. Select (3) 6mm Double Bolt Plates. Insert the Bolt Plates into the channels in the bottom of the Running Board closest to the Brackets, **(Figure 8)**. Lift the Running Board up and guide the studs down through the Brackets.