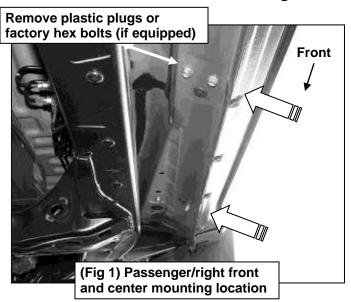

#### PROCEDURE:

- 1. REMOVE CONTENTS FROM BOX. VERIFY ALL PARTS ARE PRESENT. READ INSTRUCTIONS CAREFULLY. USE ILLUSTRATION TO IDENTIFY BRACKETS AND RUNNING BOARDS.
- 2. Starting on the passenger side front of the vehicle, remove the plastic plugs or hex bolts covering the (2) threaded holes in the body panel, (Figures 1 & 2). Select the passenger side front Mounting Bracket, (Figure 3). Attach the Bracket to the vehicle using the included (2) 8mm x 25mm Hex Bolts, (2) 8mm Lock Washers and (2) 8mm Flat Washers. Do not tighten hardware at this time.
- 3. Next, select the passenger side center Mounting Bracket, (with notch-Figure 4). IMPORTANT: The Center, (with notch), and Rear Brackets look similar but each one is unique. Use the picture above and Figure 4 to help identify each Bracket. Repeat Step 2 to install the center Mounting Bracket, (Figure 5). NOTE: The Tundra has (4) mounting locations along the bottom of the body. Installation will use the 1st, 2nd and 4th mounting locations only for the Running Board Brackets.
- **4.** Continue to the last mounting location at the back of the cab, **(Figure 6)**. Repeat **Step 2** to install the passenger side rear Bracket, **(Figures 4 & 7)**. When properly installed, the cradles on the front and center Brackets will face the rear, the rear Bracket only will face forward.
- **5.** Once all (3) Brackets have been fully installed, select the passenger side Running Board.
- **6.** Place the Running Board on top of the Brackets. Locate the channels in the bottom of the Running Board. Select (3) 6mm Double Bolt Plates. Insert the Bolt Plates into the channels in the bottom of the Running Board closest to the Brackets, **(Figure 8)**. Lift the Running Board up and guide the studs down through the Brackets.