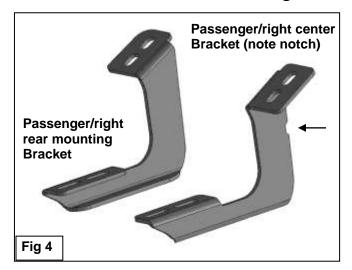

#### PROCEDURE:

- 1. REMOVE CONTENTS FROM BOX. VERIFY ALL PARTS ARE PRESENT. READ INSTRUCTIONS CAREFULLY. USE ILLUSTRATION TO IDENTIFY BRACKETS AND RUNNING BOARDS.
- 2. Starting on the passenger side front of the vehicle, remove the plastic plugs or hex bolts covering the (2) threaded holes in the body panel, (Figures 1 & 2). Select the passenger side front Mounting Bracket, (Figure 3). Attach the Bracket to the vehicle using the included (2) 8mm x 25mm Hex Bolts, (2) 8mm Lock Washers and (2) 8mm Flat Washers. Do not tighten hardware at this time.
- 3. Next, select the passenger side center Mounting Bracket, (with notch-Figure 4). IMPORTANT: The Center, (with notch), and Rear Brackets look similar but each one is unique. Use the picture above and Figure 4 to help identify each Bracket. Repeat Step 2 to install the center Mounting Bracket, (Figure 5). NOTE: The Tundra has (4) mounting locations along the bottom of the body. Installation will use the 1st, 2nd and 4th mounting locations only for the Running Board Brackets.
- **4.** Continue to the last mounting location at the back of the cab, **(Figure 6)**. Repeat **Step 2** to install the passenger side rear Bracket, **(Figures 4 & 7)**. When properly installed, the cradles on the front and center Brackets will face the rear, the rear Bracket only will face forward.
- **5.** Once all (3) Brackets have been fully installed, select the passenger side Running Board.
- **6.** Place the Running Board on top of the Brackets. Locate the channels in the bottom of the Running Board. Select (3) 6mm Double Bolt Plates. Insert the Bolt Plates into the channels in the bottom of the Running Board closest to the Brackets, **(Figure 8)**. Lift the Running Board up and guide the studs down through the Brackets.