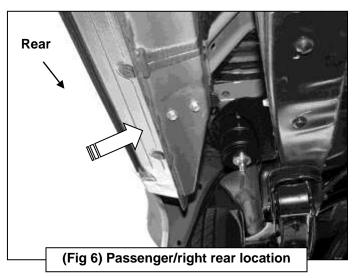

#### PROCEDURE:

- 1. REMOVE CONTENTS FROM BOX. VERIFY ALL PARTS ARE PRESENT. READ INSTRUCTIONS CAREFULLY. USE ILLUSTRATION TO IDENTIFY BRACKETS AND RUNNING BOARDS.
- 2. Starting on the passenger side front of the vehicle, remove the plastic plugs or hex bolts covering the (2) threaded holes in the body panel, (Figures 1 & 2). Select the passenger side front Mounting Bracket, (Figure 3). Attach the Bracket to the vehicle using the included (2) 8mm x 25mm Hex Bolts, (2) 8mm Lock Washers and (2) 8mm Flat Washers. Do not tighten hardware at this time.
- 3. Next, select the passenger side center Mounting Bracket, (with notch-Figure 4). IMPORTANT: The Center, (with notch), and Rear Brackets look similar but each one is unique. Use the picture above and Figure 4 to help identify each Bracket. Repeat Step 2 to install the center Mounting Bracket, (Figure 5). NOTE: The Tundra has (4) mounting locations along the bottom of the body. Installation will use the 1st, 2nd and 4th mounting locations only for the Running Board Brackets.
- **4.** Continue to the last mounting location at the back of the cab, **(Figure 6)**. Repeat **Step 2** to install the passenger side rear Bracket, **(Figures 4 & 7)**. When properly installed, the cradles on the front and center Brackets will face the rear, the rear Bracket only will face forward.
- **5.** Once all (3) Brackets have been fully installed, select the passenger side Running Board.
- **6.** Place the Running Board on top of the Brackets. Locate the channels in the bottom of the Running Board. Select (3) 6mm Double Bolt Plates. Insert the Bolt Plates into the channels in the bottom of the Running Board closest to the Brackets, **(Figure 8)**. Lift the Running Board up and guide the studs down through the Brackets.