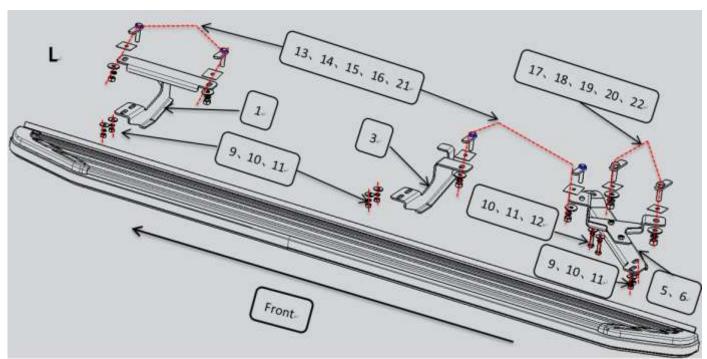

# Installation Steps

### **Installation Figure:**

- **STEP 1:** Verify all parts are present.
- **STEP 2:** Install the brackets and running board on the bottom of vehicle as above picture.
- **STEP 3:** Check the running board if it install correctly, then tighten all the hardware.
- **STEP 4:** Installation finished.