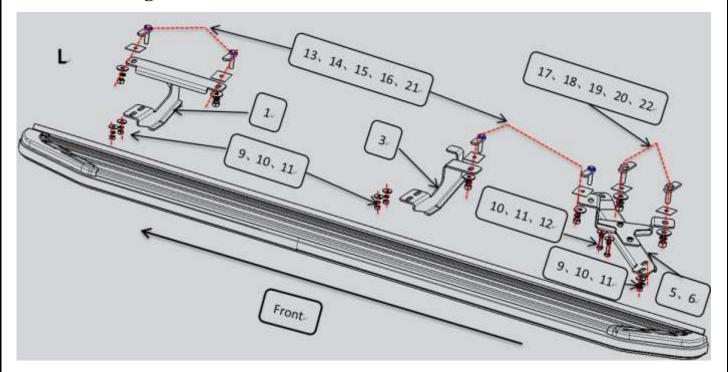

### **Installation Steps**

# **Installation Figure:**

- **STEP 1:** Verify all parts are present.
- **STEP 2:** Install the brackets and running board on the bottom of vehicle as above picture.
- STEP 3: Check the running board if it install correctly, then tighten all the hardware.
- STEP 4: Installation finished.