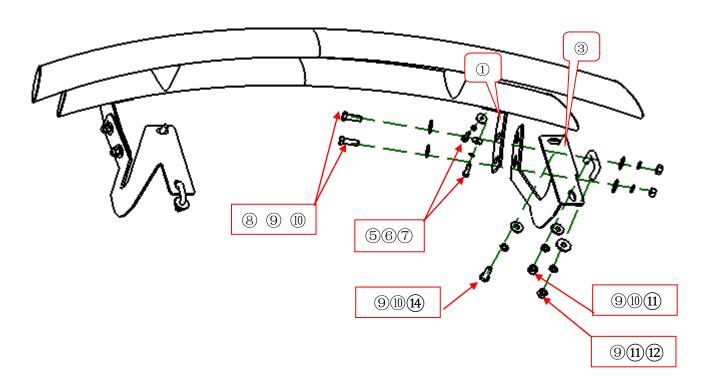

#### PART LIST

| NO. | NAME            | QTY | REMARK    | NO.  | NAME                       | QTY | REMARK      |
|-----|-----------------|-----|-----------|------|----------------------------|-----|-------------|
| 1   | Left Bracket 1  |     |           | 8    | Hexagon Bolt               | 4   | M12x35      |
| 2   | Right Bracket 1 |     |           | 9    | Spring Washer              | 10  | φ12         |
| 3   | Left Bracket 2  |     |           | 10   | Large Washer               | 12  | φ12x30x3.0  |
| 4   | Right Bracket 2 |     |           | (11) | Hexagon Nut                | 8   | M12         |
| 5   | Hexagon Bolt    | 4   | M8x25     | 12)  | Extra Large Washer         | 2   | φ12x35x3.0  |
| 6   | Spring Washer   | 4   | φ8        | 13)  | U Bolt                     | 2   | φ12         |
| 7   | Large Washer    | 4   | φ8x25x2.0 | (14) | Hexagon Bolt (fine thread) | 2   | M12x1.25x30 |

### INSTALLATION PICTURE

Disclaimer: Caused due to improper installation initiates some related problem and losses, are beyond our company's quality assurance.