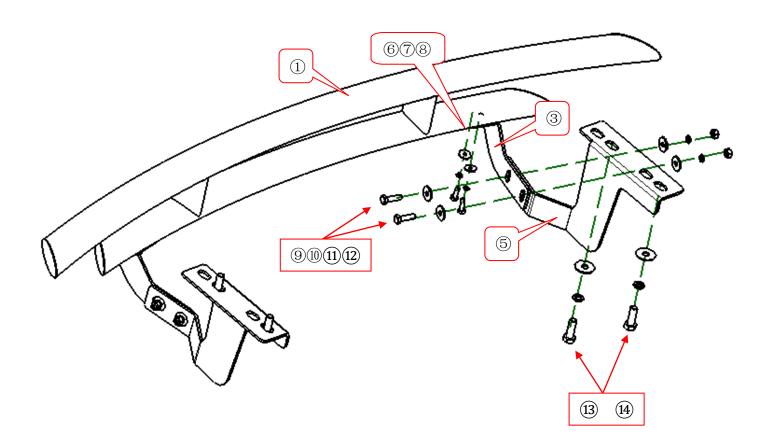

## PART LIST

| NO. | NAME            | QT<br>Y | REMARK    | NO.         | NAME                       | QT<br>Y | REMARK     |
|-----|-----------------|---------|-----------|-------------|----------------------------|---------|------------|
| 1   | Rear Guard      | 1       |           | 9           | Hexagon Bolt               | 4       | M10x35     |
| 2   | Right Bracket 1 | 1       |           | 10          | Large Washer               | 8       | φ10x30x2.5 |
| 3   | Left Bracket 1  | 1       |           | (11)        | Spring Washer              | 4       | φ10        |
| 4   | Right Bracket 2 | 1       |           | 12          | Hexagon Nut                | 4       | M10        |
| (5) | Left Bracket 2  | 1       |           | 13)         | Hexagon Bolt (fine thread) | 4       | M14x1.5x40 |
| 6   | Hexagon Bolt    | 4       | M8x25     | <u>14</u> ) | Spring Washer              | 4       | φ14        |
| 7   | Large Washer    | 4       | φ8x25x2.0 | 15)         | Large Washer               | 4       | φ14x40x2.5 |
| 8   | Spring Washer   | 4       | φ8        |             |                            |         |            |

## INSTALLATION PICTURE

Disclaimer: Caused due to improper installation initiates some related problem and losses, are beyond our company's quality assurance.