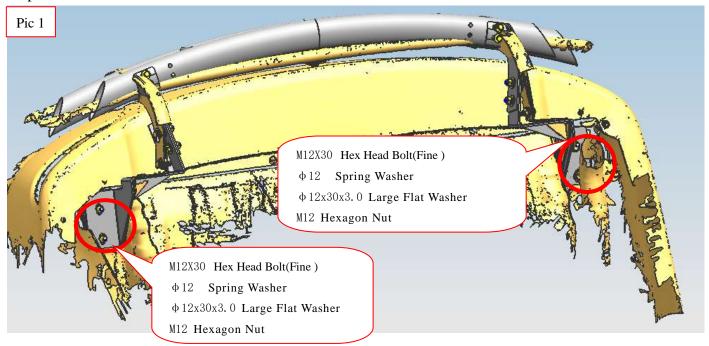

#### INSTALLATION PROCEDURES

Step 1: Refer to the Part list to check if all the hardware are included.

Step 1: Refer to the car bottom to install bracket 1 and bracket 2.

Step 3: Refer to Pic 2 and install the rear bumper on the brackets and adjust the rear bumper to the proper position.