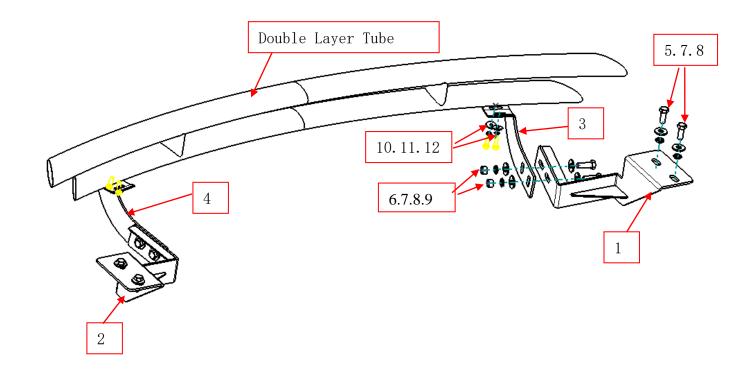

#### PART LIST

| NO. | NAME                        | QTY | REMARK      | NO. | NAME                 | QTY | REMARK       |
|-----|-----------------------------|-----|-------------|-----|----------------------|-----|--------------|
| 1   | Bracket (Driver Side)       | 1   |             | 7   | Large Flat<br>Washer | 12  | ф 12х30х3. 0 |
| 2   | Bracket (Passenger<br>Side) | 1   |             | 8   | Spring Washer        | 8   | ф 12         |
| 3   | Bracket (Driver Side)       | 1   |             | 9   | Hexagon Nut          | 4   | M12          |
| 4   | Bracket (Passenger<br>Side) | 1   |             | 10  | Hex Head Bolt        | 4   | M8X25        |
| 5   | Hex Head Bolt(Fine thread)  | 4   | M12X1.25X30 | 11  | Large Flat<br>Washer | 4   | Ф8х25х2.0    |
| 6   | Hex Head Bolt               | 4   | M12X35      | 12  | Spring Washer        | 4   | Ф8           |
|     | ·                           |     | ·           |     |                      |     | ·            |