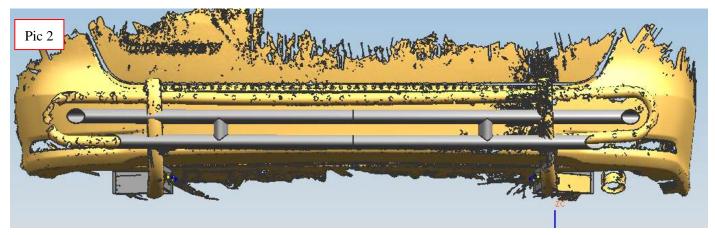

#### INSTALLATION PROCEDURES

Step 1: Refer to the Part list to check if all the hardware are included.

Step 1: Refer to the car bottom to install bracket 1 and bracket 2.

Step 3: Refer to Pic 2 and install the rear bumper on the brackets and adjust the rear bumper to the proper position.