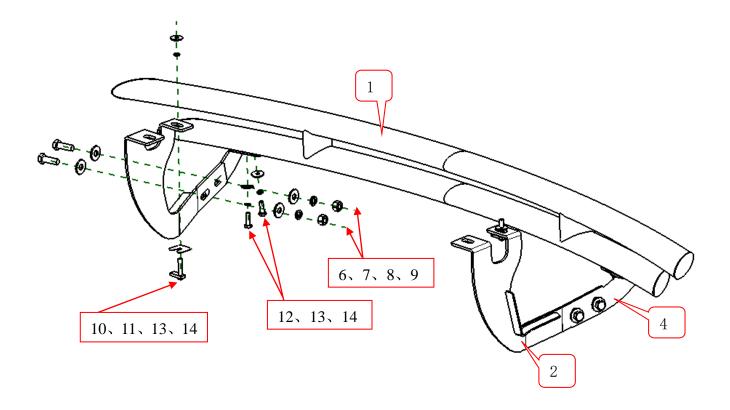

## Part List:

| NO.                                                                               | NAME              | QTY | REMARK       | NO. | NAME            | QTY | REMARK    |
|-----------------------------------------------------------------------------------|-------------------|-----|--------------|-----|-----------------|-----|-----------|
| 1                                                                                 | Double Layer      | 1   |              | 9   | Hexagon Nut     | 4   | M12       |
| 2                                                                                 | Bracket (Right)   | 1   |              | 10  | Plastic Fixture | 2   | Ф8        |
| 3                                                                                 | Bracket (Left)    | 1   |              | 11  | T-Bolt 1        | 2   |           |
| 4                                                                                 | Bracket 2 (Right) | 1   |              | 12  | Hexagon Bolt    | 4   | M8x25     |
| 5                                                                                 | Bracket 2 (Left)  | 1   |              | 13  | Flat Washer     | 6   | φ8x25x2.0 |
| 6                                                                                 | Hexagon Bolt      | 4   | M12x35       | 14  | Spring Washer   | 6   | Ф8        |
| 7                                                                                 | Spring Washer     | 4   | Ф 12         | 15  |                 |     |           |
| 8                                                                                 | Flat Washer       | 8   | ф 12х30х3. 0 | 16  |                 |     |           |
| Remark: The installation way for the driver side is same with the passenger side. |                   |     |              |     |                 |     |           |

## **INSTALLATION PICTURE**

Disclaimer: Caused due to improper installation initiates or some related problem and losses, are beyond our company's quality assurance.