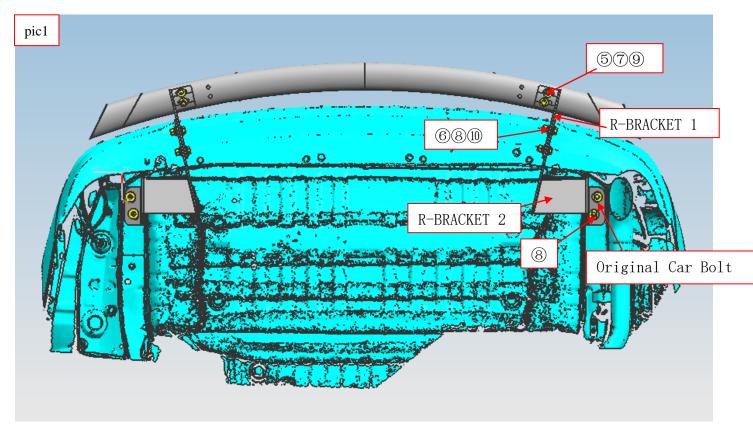

## **INSTALLATION PROCEDURE**

- Step 1: Check all hardware with part list to make sure it is completed.
- Step 2: Refer to the bottom hole bitmap to install the left and right bracket as shown below

step3: Install the grille guard on the bracket and then adjust the installation position of the bracket according to the position of the grille guard.