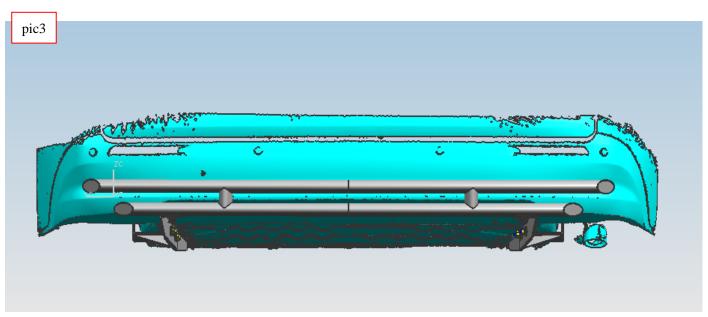

Step 4: Check whether the standard parts are complete, and then tighten the standard parts.

Step 5: The final installation effect is shown below

Disclaimer: Caused due to improper installation initiates or some related problem and losses, are beyond our company's quality assurance.