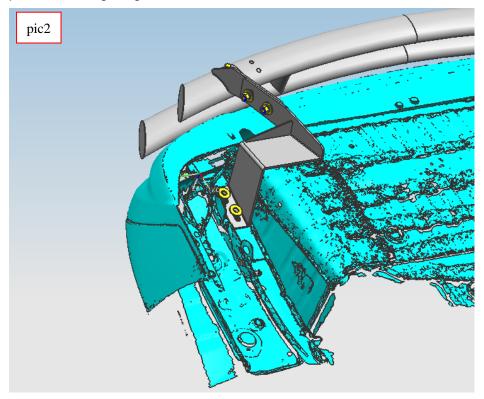

## **INSTALLATION PROCEDURE**

- Step 1: Check all hardware with part list to make sure it is completed.
- Step 2: Refer to the bottom hole bitmap to install the left and right bracket as shown below

step3: Install the grille guard on the bracket and then adjust the installation position of the bracket according to the position of the grille guard.