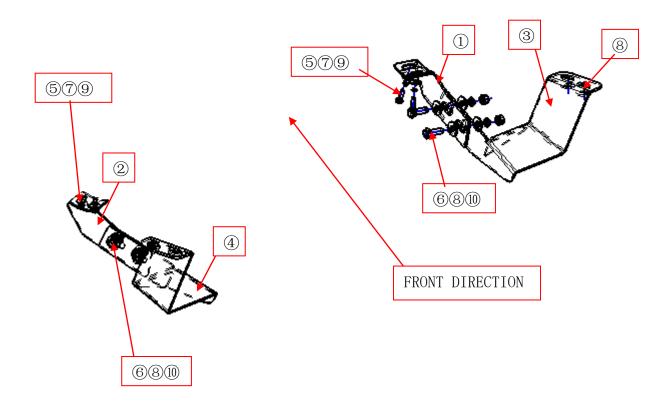

#### **PART LIST**

| NO.                                                            | NAME         | QTY | REMARK     | NO.  | NAME          | QTY | REAMRK |
|----------------------------------------------------------------|--------------|-----|------------|------|---------------|-----|--------|
| 1                                                              | L-BRACKET 1  | 1   |            | 9    | SPRING WASHER | 4   | Ф8     |
| 2                                                              | R-BRACKET 1  | 1   |            | 10   | SPRING WAHSER | 4   | Ф12    |
| 3                                                              | L-BRACKET 2  | 1   |            | (11) | HEXAGON NUT   | 4   | M12    |
| 4                                                              | R-BRACKET 2  | 1   |            |      |               |     |        |
| (5)                                                            | HEXAGON BOLT | 4   | M8*25      |      |               |     |        |
| 6                                                              | HEXAGON BOLT | 4   | M12*35     |      |               |     |        |
| 7                                                              | LARGE WASHER | 4   | Ф8*25*2.0  |      |               |     |        |
| 8                                                              | LARGE WASHER | 12  | Ф12*30*3.0 |      |               |     |        |
| REMARK:THE LEFT AND RIGHT SIDES ARE INSTALLED IN THE SAME WAY. |              |     |            |      |               |     |        |

## **INSTALLATION PICTURE**