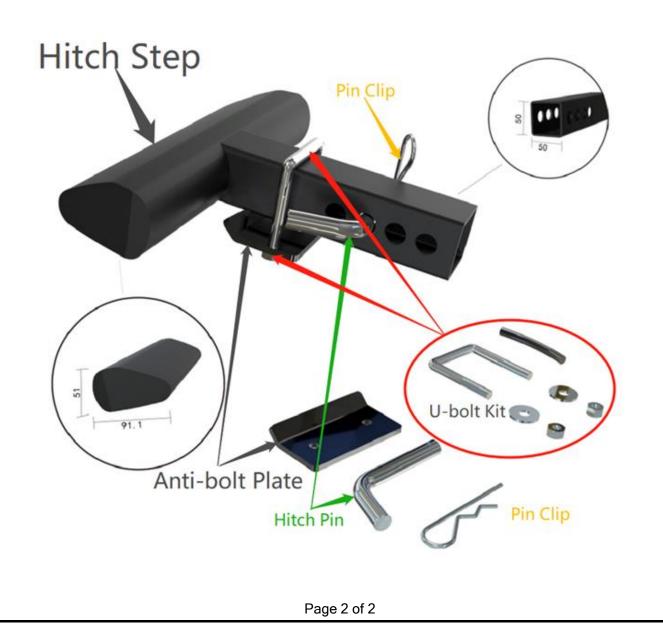

## **INSTALLATION INSTRUCTIONS**

Hitch Step / RAZOR HITCH STEP BUMPER GUARD

(Universal)

## **Before Installation**

- Please read the instruction completely for easy installation, which will also help you to avoid scratches or other potential damages to your appealing car.
- The figures here are for reference only and may have differences with the actual product you received, however they share the same assembly way.

## Care and Cleaning

- Mild soap may be used also to clean the Product.
- Please periodically check and retighten all the hardware and clean the investment for a refresh look.

The installation instruction suitable for whole HITCH STEP series; the photo only for your reference, please refer to the actual goods.