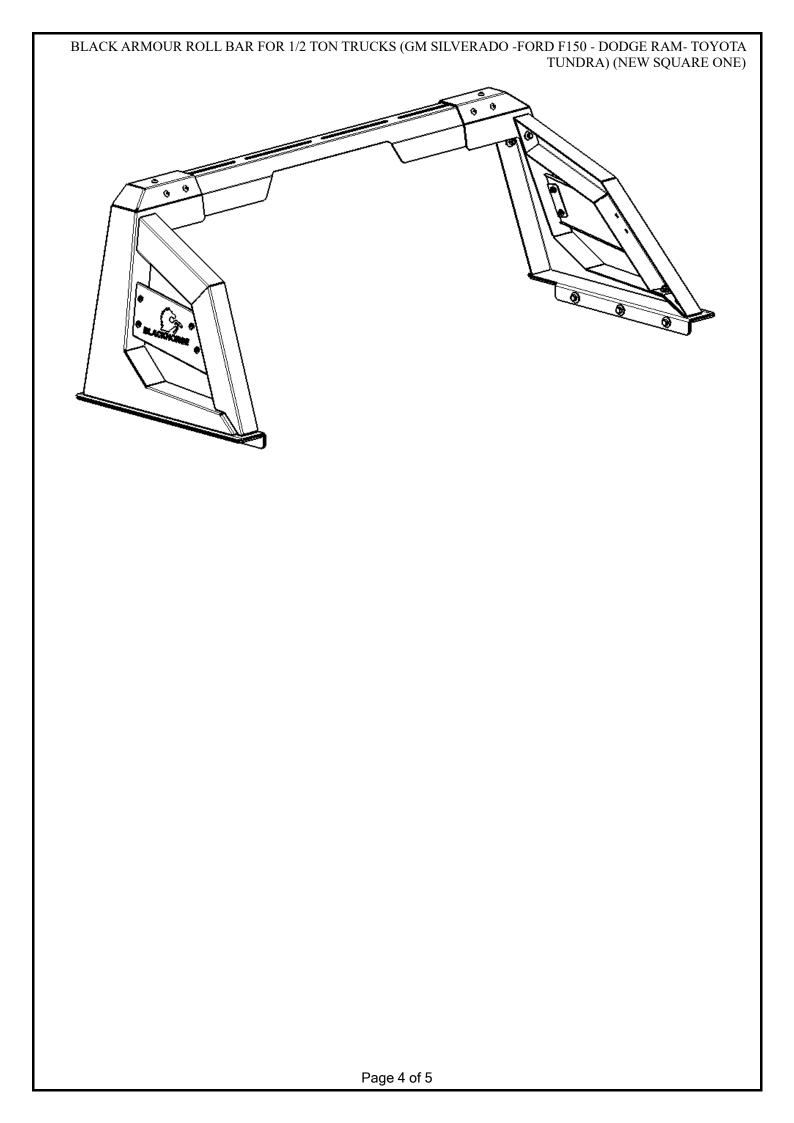

### **BLACK ARMOUR ROLL BAR FOR 1/2 TON TRUCKS (NEW SQUARE ONE)**

2000 2010 Dodge Ram 2500 / 3500

2011 2020 Ram 2500 / 3500

2019-2020 Ram 1500

2001-2020 Chevrolet Silverado 1500 / 2500 HD

2000-2020 Ford F-450 Super Duty

**2009-2020 Ford F-550 Super Duty** 

2001-2020 GMC Sierra 1500 / Sierra 2500 HD

2001-2006 GMC Sierra 3500

2007-2020 Toyota Tundra

PART # RB-AR1B

BLACK ARMOUR ROLL BAR FOR 1/2 TON TRUCKS (GM SILVERADO -FORD F150 - DODGE RAM- TOYOTA TUNDRA) (NEW SQUARE ONE)

| 9 | 6 | Hex nut M10_35   | 10 | 6 | Flat head nut M10_18 |
|---|---|------------------|----|---|----------------------|
|   | 1 | Allen wrench S=6 |    |   |                      |