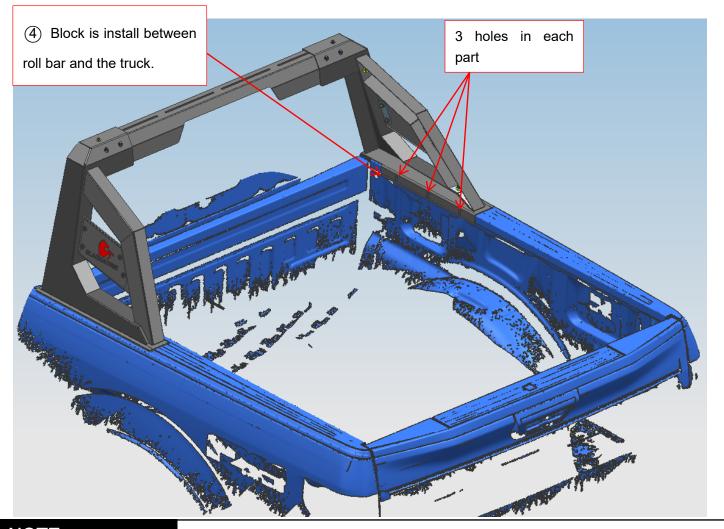

# BLACK ARMOUR ROLL BAR FOR 1/2 TON TRUCKS (GM SILVERADO -FORD F150 - DODGE RAM- TOYOTA TUNDRA) (NEW SQUARE ONE)

**Step2:** Place the roll bar on the truck in an appropriate location. And mark the hole with pen. (3 places in each part, total are 6 places.)

Remove the product and drill Φ13.8 size of holes, then place (10) Flat head nut M10\_18 below the holes.

Then place roll bar on the truck and fixed with standard (5) Flat washer D10, (8) Spring washer D10, and

- 9 Hex nut M10\_35.
- (4) Block is used for padding the product and the trunk when the car trunk width is big.