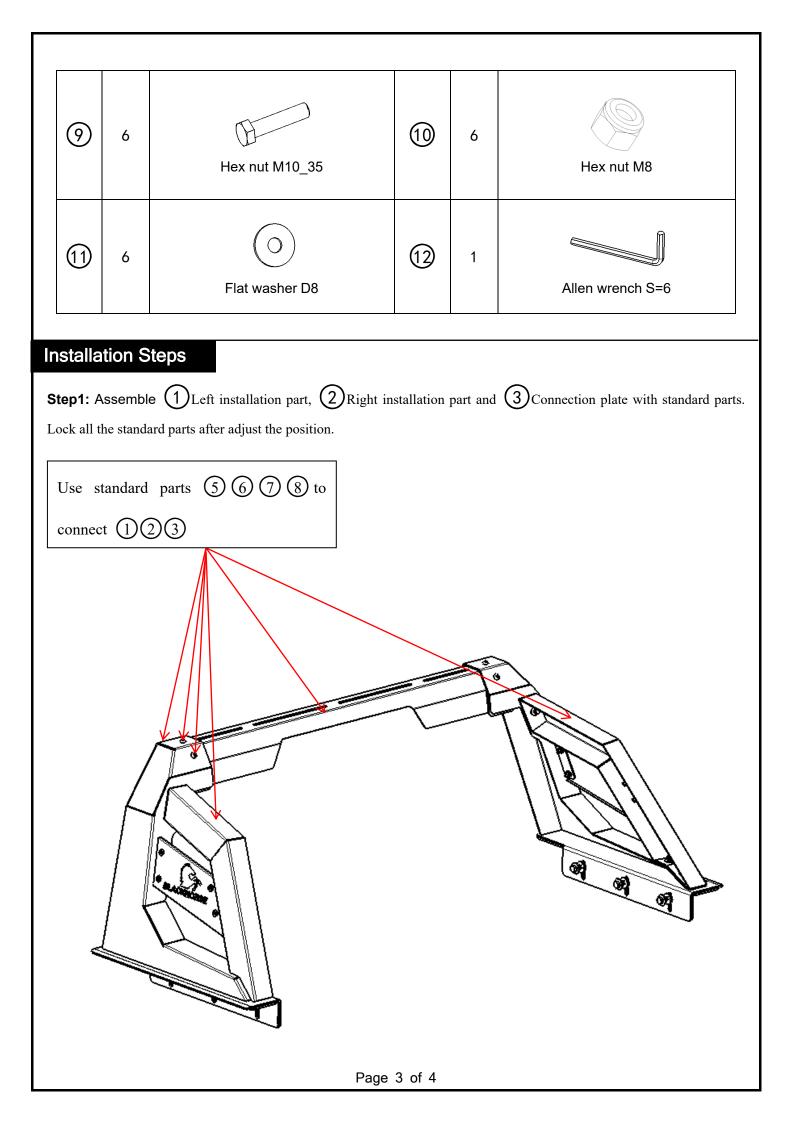

#### Parts list

**Step2:** Place the roll bar on the truck in an appropriate location.

For TACOMA:

Place the roll bar on the truck first then fasten with standard (4) (10) (1).

For COLORADO: Mark the hole with pen (3 places in each part, total are 6 places). Remove the product and drill  $\Phi$ 12 size of holes.

Then place the roll bar on the truck and fasten with standard (5789).