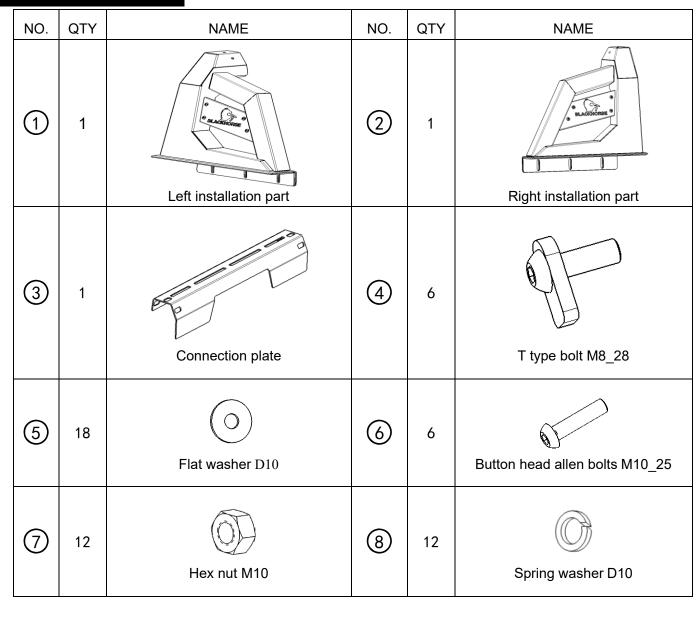

#### Parts list

**Step2:** Place the roll bar on the truck in an appropriate location.

For TACOMA:

Place the roll bar on the truck first then fasten with standard (4) (10) (1).

For COLORADO: Mark the hole with pen (3 places in each part, total are 6 places). Remove the product and drill  $\Phi$ 12 size of holes.