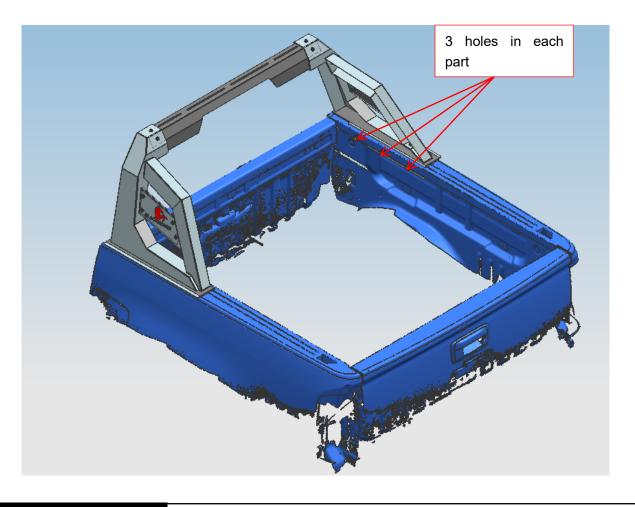

#### Parts list

**Step2:** Place the roll bar on the truck in an appropriate location.

For TACOMA:

Place the roll bar on the truck first then fasten with standard (4) (10) (1).

For COLORADO: Mark the hole with pen (3 places in each part, total are 6 places). Remove the product and drill  $\Phi$ 12 size of holes.