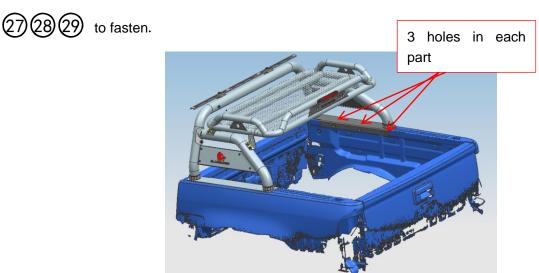

Step3: Put roll bar on the truck in an appropriate place. And use pen to mark the holes. 3 places in each part, 6 places total. Remove the roll bar then drill the size of  $\Phi$ 12 holes. Put the roll bar back and use standard  $\Theta$ 