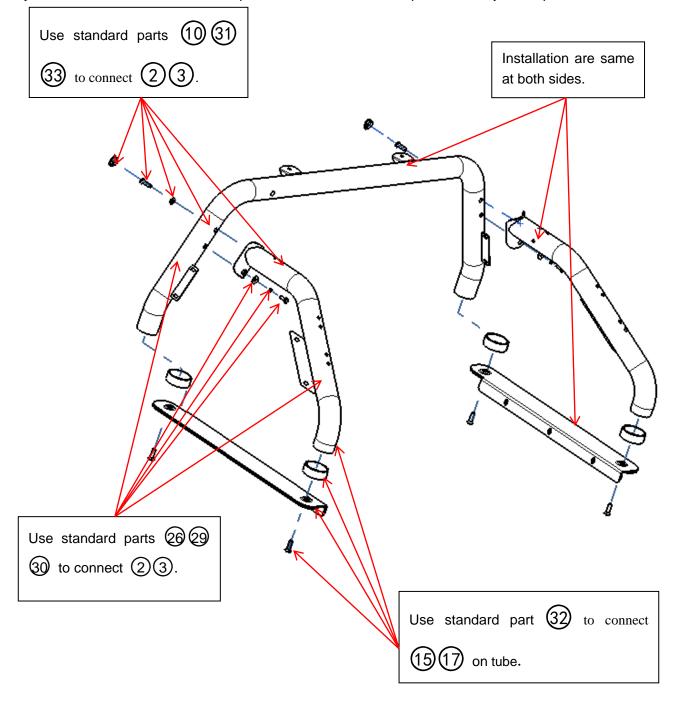

## **Installation Steps**

**Step1:** Assemble tubes with standard parts. Lock all the standard parts after adjust the position.

**Step2:** Assemble Luggage frame and tubes with standard parts. Lock all the standard parts after adjust the position.