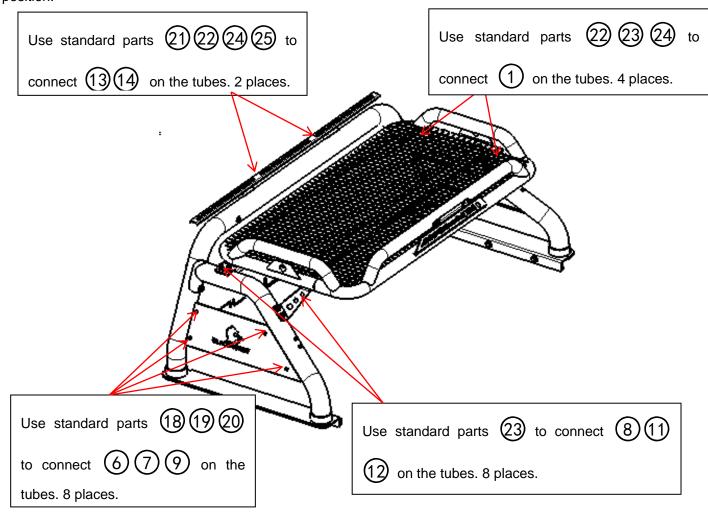

## **Installation Steps**

**Step1:** Assemble tubes with standard parts. Lock all the standard parts after adjust the position.

**Step2:** Assemble Luggage frame and tubes with standard parts. Lock all the standard parts after adjust the position.