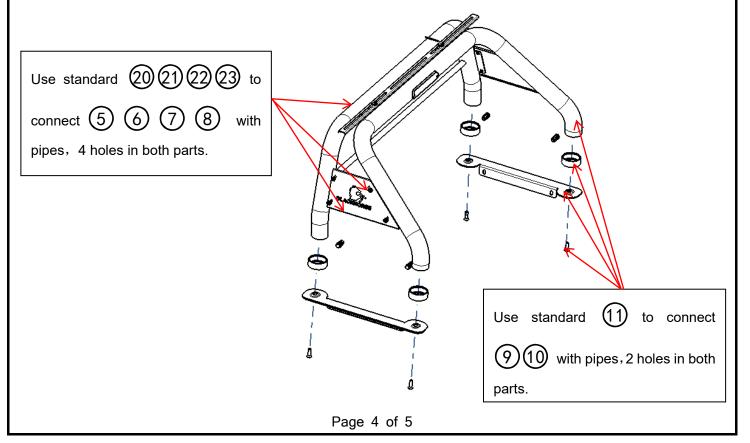

## **Installation Steps**

**Step1:** Assemble 1 and 2 with standard parts. Lock all the standard parts after adjust the position.

**Step2:** Assemble decoration plates and brackets with pipes. Lock all the standard parts after adjust the position.