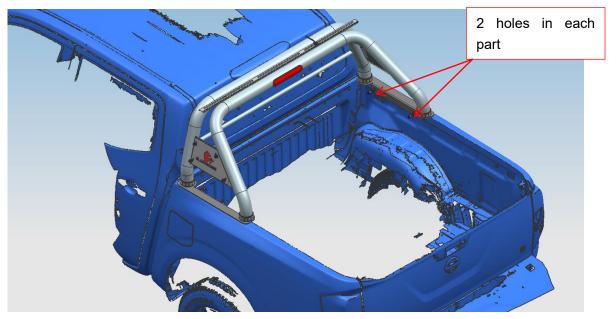

Step3: Put roll bar on the truck in an appropriate place. And use pen to mark the holes. 2 places in both parts, 4 places total. Remove the roll bar then drill the size of  $\Phi$  14 holes. Put the roll bar back and use standard (16)

to fasten.