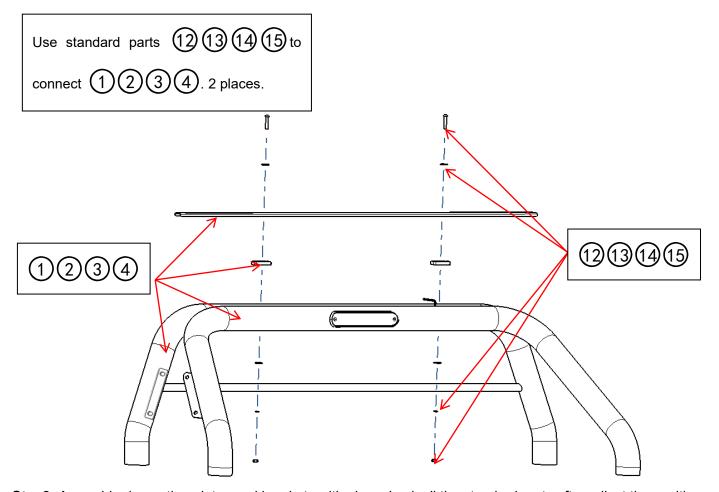

## **Installation Steps**

**Step1:** Assemble 1 and 2 with standard parts. Lock all the standard parts after adjust the position.

**Step2:** Assemble decoration plates and brackets with pipes. Lock all the standard parts after adjust the position.