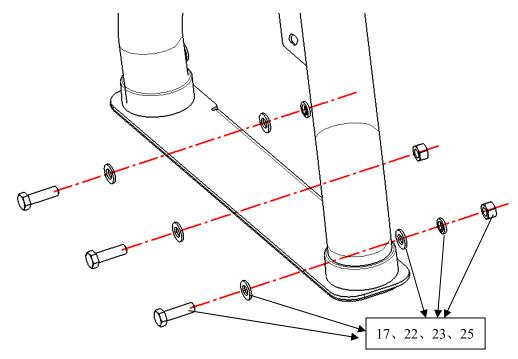

S/S UNIVERSAL ROLL BAR FOR 1/2 TON TRUCKS (GM SILVERADO 2015-FORD F150 2015) FLAT BASE WITH LED BRAKE LIGHT Step 4: Using wrench 13, install support plate 10 and gum cover 9 with part 26.

Step 5: Fix the roll bar on the trunk with parts 17/22/23/25. Drill holes on the truck if there are no installation holes. Test and make sure that the roll bar is steadily fixed, and then tighten all the hardware.