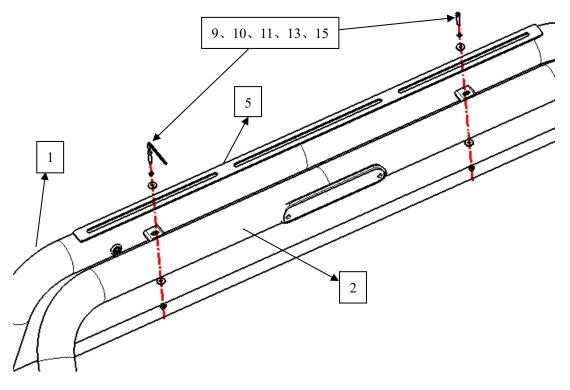

## Installation Steps Installation Figure:

Step 1: Verify all parts are present.

Step 2: Using wrench 15, install 1/2 main pipes and connecting plate 5 together with parts 9/10/11/13 as shown.

Step 3: Using wrench 14, install 3/4/7/8 decoration plate together with parts 19/20/21/24 as shown.