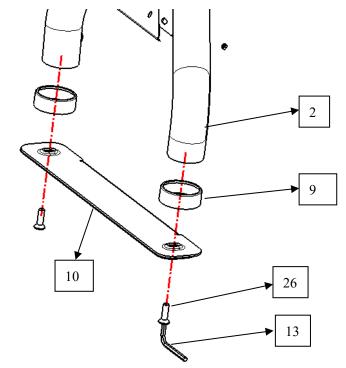

S/S UNIVERSAL ROLL BAR FOR 1/2 TON TRUCKS (GM SILVERADO 2015-FORD F150 2015) FLAT BASE WITH LED BRAKE LIGHT Step 4: Using wrench 13, install support plate 10 and gum cover 9 with part 26.

Step 5: Fix the roll bar on the trunk with parts 17/22/23/25. Drill holes on the truck if there are no installation holes. Test and make sure that the roll bar is steadily fixed, and then tighten all the hardware.