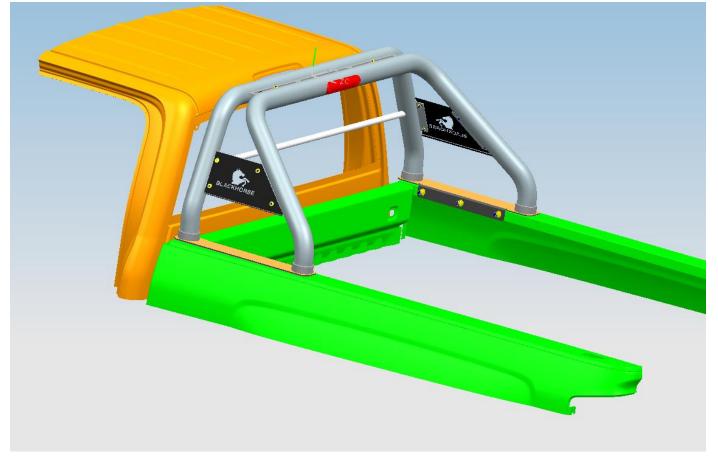

## Installation Steps Installation Figure:

Step 1: Verify all parts are present.

Step 2: Using wrench 15, install 1/2 main pipes and connecting plate 5 together with parts 9/10/11/13 as shown.

Step 3: Using wrench 14, install 3/4/7/8 decoration plate together with parts 19/20/21/24 as shown.

S/S UNIVERSAL ROLL BAR FOR 1/2 TON TRUCKS (GM SILVERADO 2015-FORD F150 2015) FLAT BASE WITH LED BRAKE LIGHT Step 4: Using wrench 13, install support plate 10 and gum cover 9 with part 26.

Step 5: Fix the roll bar on the trunk with parts 17/22/23/25. Drill holes on the truck if there are no installation holes. Test and make sure that the roll bar is steadily fixed, and then tighten all the hardware.