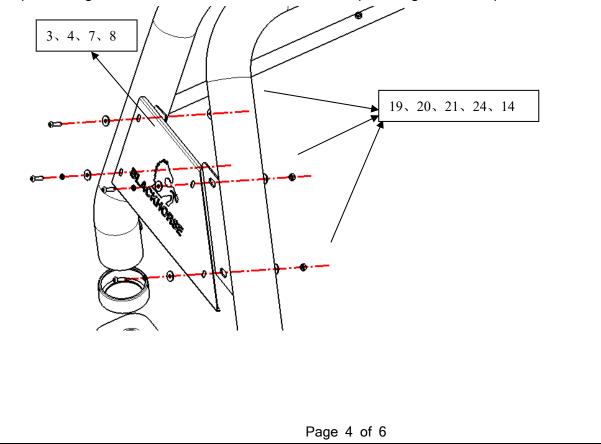

## Installation Steps Installation Figure:

Step 1: Verify all parts are present.

Step 2: Using wrench 15, install 1/2 main pipes and connecting plate 5 together with parts 9/10/11/13 as shown.

Step 3: Using wrench 14, install 3/4/7/8 decoration plate together with parts 19/20/21/24 as shown.