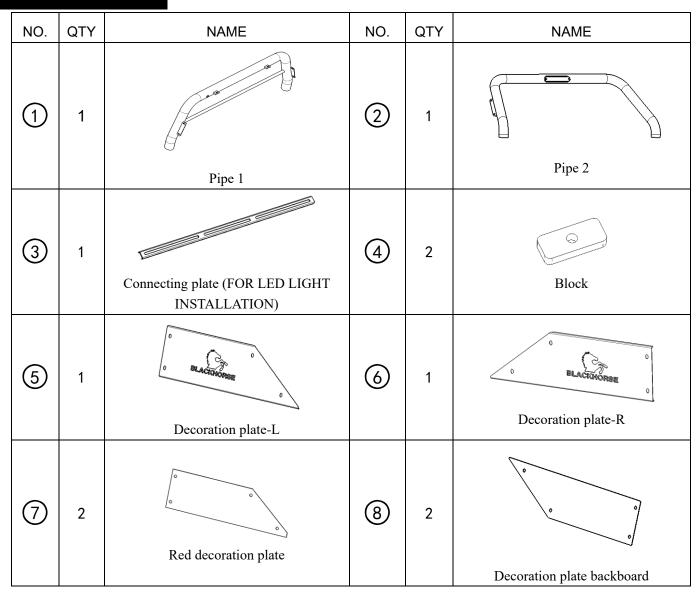

# Parts list

| 9    | 4  | Gum cover                     | 10   | 2 |                               |
|------|----|-------------------------------|------|---|-------------------------------|
|      |    | Gum cover                     |      |   | Bracket (TACOMA)              |
| 1    | 1  |                               | 12   | 1 |                               |
|      |    | L-bracket (FOR COLORADO)      |      |   | R-bracket (FOR COLORADO)      |
| (13) | 4  |                               | (14) | 4 |                               |
|      |    | T-bolt M8_28                  |      |   | Flat head allen bolts M12_40  |
| (15) | 2  | Spring washer D8              | 16   | 2 | Button head allen bolts M8_40 |
| 17   | 2  | Hex nut M8                    | 18   | 4 | Flat washer D8                |
| 19   | 4  | Hex nut M10_35                | 20   | 4 | Hex nut M10                   |
| 21   | 4  | Spring washer D10             | 22   | 8 | Flat washer D10               |
| 23   | 16 | Flat washer D6                | 24   | 8 | Spring washer D6              |
| 25   | 8  | Button head allen bolts M6_20 | 26   | 8 | Hex nut M6                    |

| 27 | 4 | Extra flat washer D8 | 28 | 4 | Hex nut M8         |
|----|---|----------------------|----|---|--------------------|
| 29 | 1 | Allen wrench S=4     | 30 | 1 | Allen wrench S=2.5 |
| 31 | 1 | Allen wrench S=8     | 32 | 1 | Allen wrench S=5   |