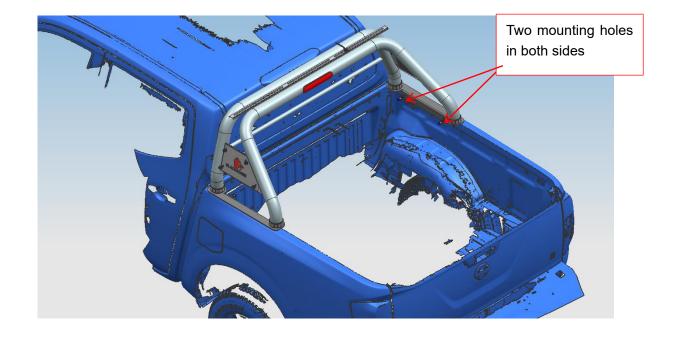

#### Step3:

Place the roll bar on the truck in an appropriate location. And mark the hole with pen. 2 places in each part, total are 4 places. Remove the product.

19202122.

## For COLORADO:

Drill  $\Phi$  12 size of holes, then place the roll bar on the truck and fixed with

# For TACOMA:

Place the roll bar on the truck and fixed with (1327)(28).