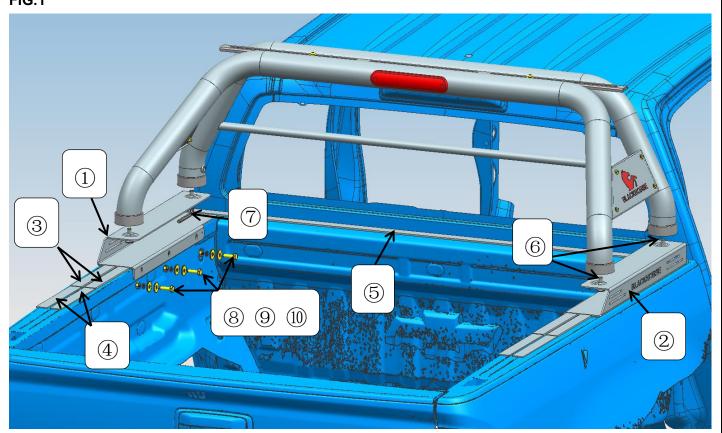

# FIG.1

BLACK CLASSIC ROLL BAR FOR 15-21 CHEVY COLORADO/GMC CANYON (WITH TONNEAU COVER BASE)

Installed as below show:

- Step 1: Check all the contents are available in accordance with the above list.
- Step 2: Prepared the SA roll bar, bracket ① and bracket ②, then use Allen wrench S=8⑦ and

Flat head allen bolts M12\*40 6 to connect roll bar and brackets without locking them.

- Step 3: Use accessories (8) (9) (1) to fasten roll bar and brackets on the truck at appropriate positions. Then fasten with Flat head allen bolts M12\*40 (6).
- Step 4: Stick seal ③ ④ ⑤ as FIG.1 shows for avoiding gaps between truck and hard tri-fold cover.
- Step 5: Installation is finished.