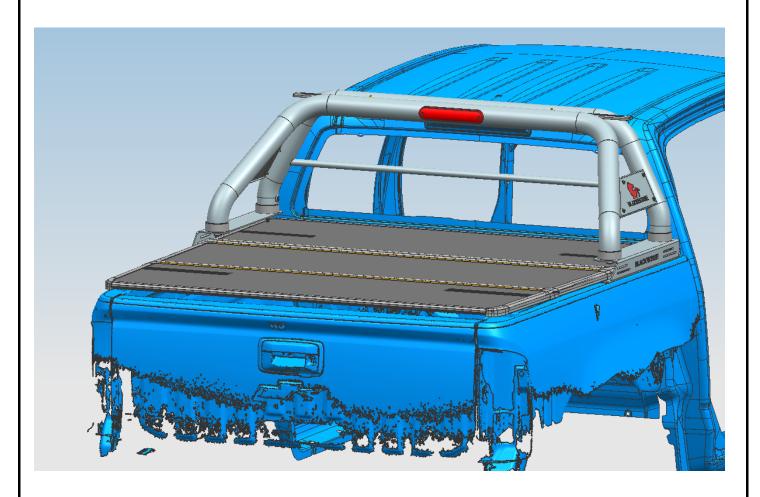

BLACK CLASSIC ROLL BAR FOR 15-21 CHEVY COLORADO/GMC CANYON (WITH TONNEAU COVER BASE)

# INSTALLATION INSTRUCTIONS BLACK CLASSIC ROLL BAR FOR 15-21 CHEVY COLORADO/GMC CANYON (WITH TONNEAU COVER BASE) PART # RB005BK