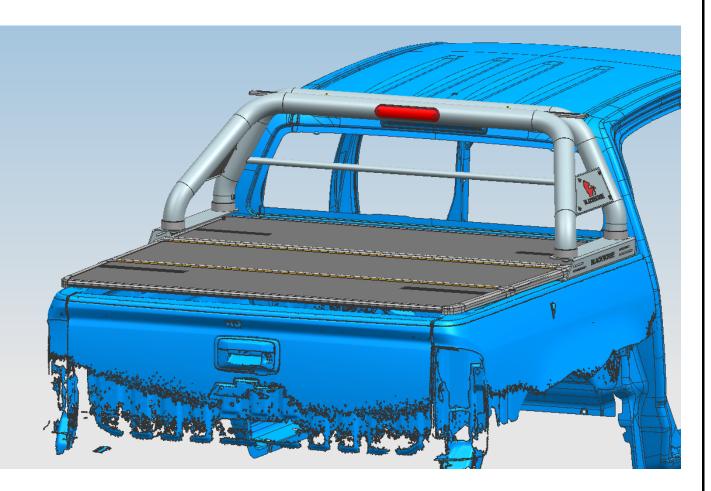

Step 4: Stick seal (3) (4) (5) as FIG.1 shows for avoiding gaps between truck and hard tri-fold cover. Step 5: Installation is finished.