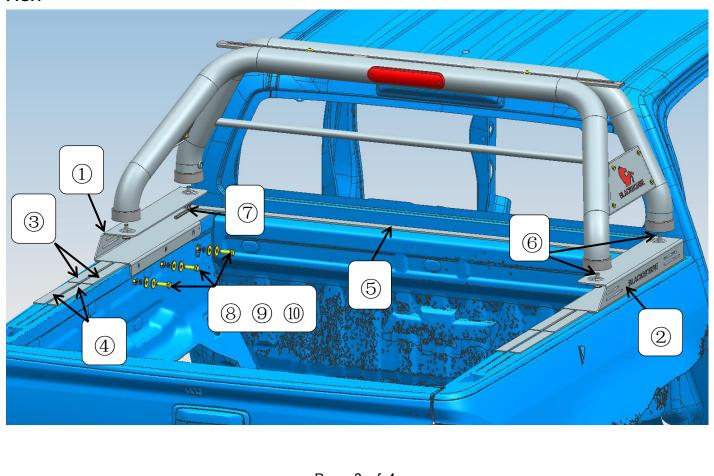

Installation Steps

FIG.1

CLASSIC ROLL BAR FOR 15-21 CHEVY COLORADO/GMC CANYON (WITH TONNEAU COVER BASE)

#### Installed as below show:

Step 1: Check all the contents are available in accordance with the above list.

Step 2: Prepared the SA roll bar, bracket(1) and bracket(2), then use Allen wrench S=8(7) and

Flat head allen bolts M12\*40 6 to connect roll bar and brackets without locking them.

Step 3: Use accessories  $(8) \oplus (0) \oplus (1)$  to fasten roll bar and brackets on the truck at appropriate

positions. Then fasten with Flat head allen bolts  $M12^{*40}$  (6).

Step 4: Stick seal (3) (4) (5) as FIG.1 shows for avoiding gaps between truck and hard tri-fold cover. Step 5: Installation is finished.