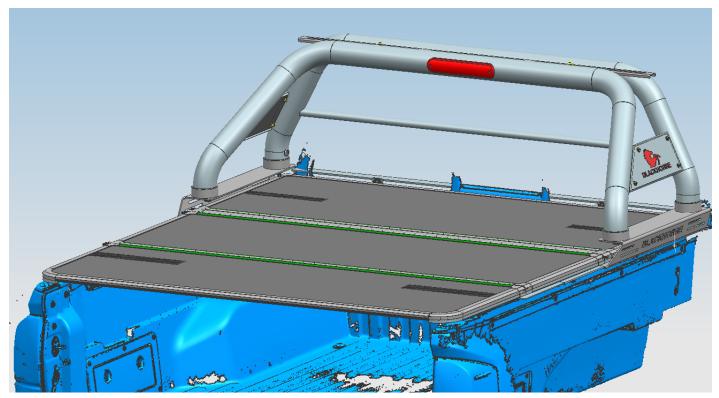

positions. Then fasten with Flat head allen bolts  $M12^{*40}$  (6).

Step 4: Stick seal (3) (4) (5) as FIG.1 shows for avoiding gaps between truck and hard tri-fold cover.

Step 5: Installation is finished.