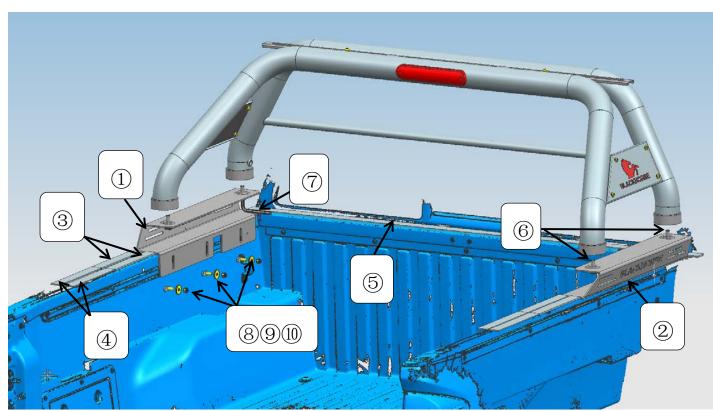

# Installation Steps

FIG.1

BLACK CLASSIC ROLL BAR FOR 05-20 TOYOTA TACOMA (WITH TONNEAU COVER BASES) Installed as below show:

Step 1: Check all the contents are available in accordance with the above list.

Step 2: Prepared the SA roll bar, bracket(1) and bracket(2), then use Allen wrench S=8(7) and

Flat head allen bolts  $M12^{*}40$  (6) to connect roll bar and brackets without locking them.

Step 3: Use accessories (8) (9) (10) to fasten roll bar and brackets on the truck at appropriate

positions. Then fasten with Flat head allen bolts  $M12^{*40}$  (6).

Step 4: Stick seal (3) (4) (5) as FIG.1 shows for avoiding gaps between truck and hard tri-fold cover.

Step 5: Installation is finished.