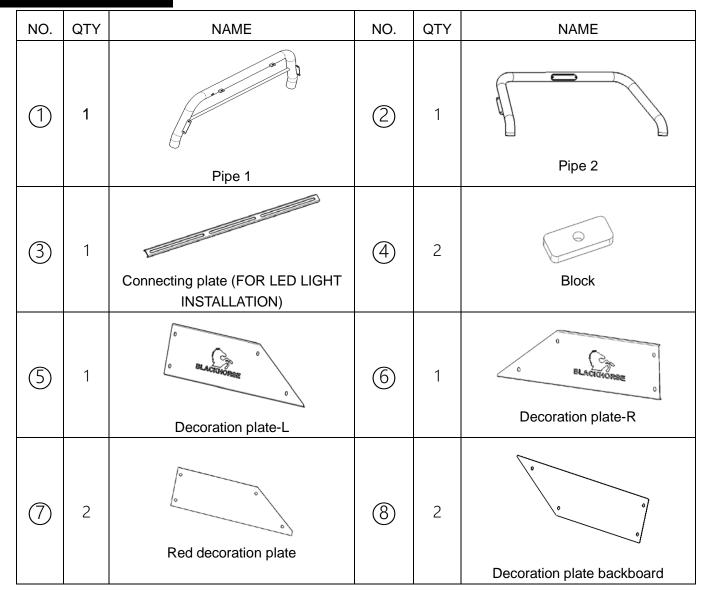

#### Parts list

| TO          | NNEAU | VRAISED BASE FOR STAINLESS STEEI                                                | L CLASSIC | CROLL | BAR FOR TOYOTA TACOMA 2005-2020 |
|-------------|-------|---------------------------------------------------------------------------------|-----------|-------|---------------------------------|
| 9           | 4     | Gum cover                                                                       | 10        | 1     | Allen wrench S=5                |
| 1           | 1     | BLACKHORGE<br>0<br>0<br>0<br>0<br>0<br>0<br>0<br>0<br>0                         | 12        | 1     | Bight automat brooket           |
| 3           | 4     | Left support bracket<br>T bolt 3(M10x35 button head allen<br>bolts)(50x15-25-5) | 14        | 4     | Right support bracket           |
| 15          | 2     | Spring washer D8                                                                | 16        | 2     | Button head allen bolts M8_40   |
|             | 2     | Hex nut M8                                                                      | (18)      | 4     | Flat washer D8                  |
| 19          | 16    | Flat washer D6                                                                  | 20        | 8     | Spring washer D6                |
| 2           | 8     | Button head allen bolts M6_20                                                   | 2         | 8     | Hex nut M6                      |
| 23          | 1     | Allen wrench S=4                                                                | 2         | 1     | Allen wrench S=2.5              |
| 25          | 1     | Allen wrench S=8                                                                | Ø         | 6     | Flat washer D10                 |
| Page 3 of 5 |       |                                                                                 |           |       |                                 |