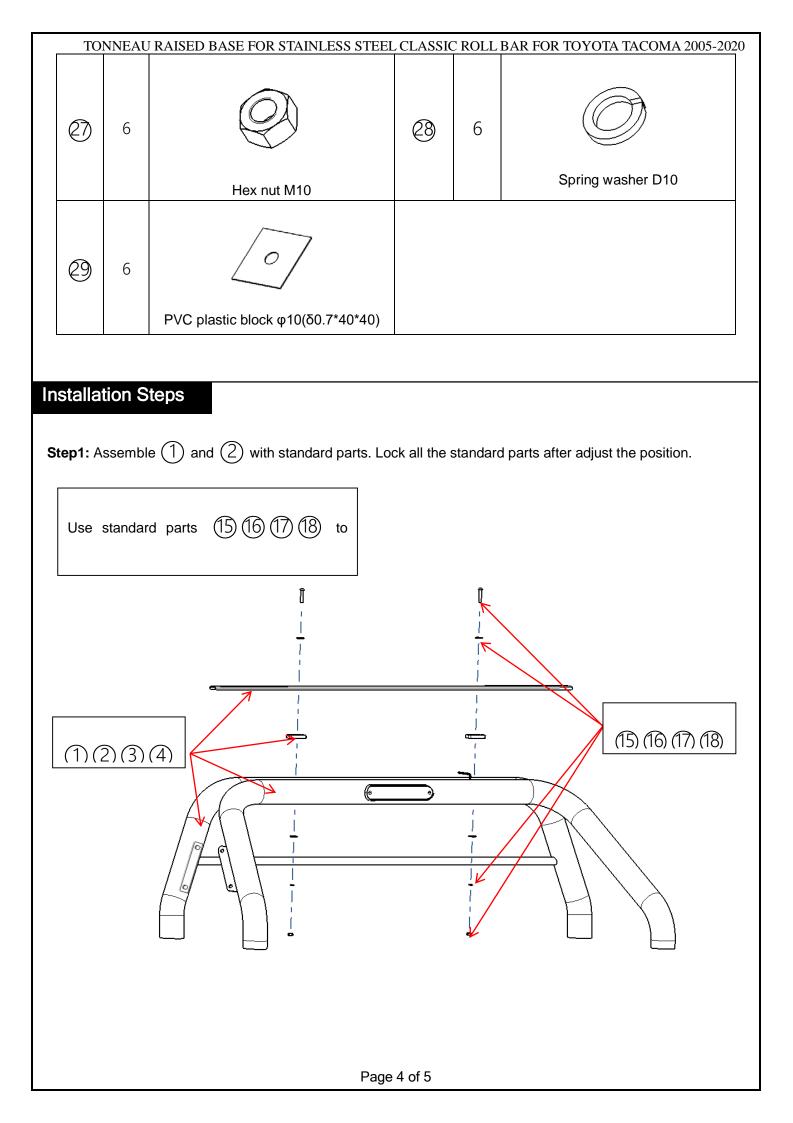

#### Parts list

| TO          | NNEAU | VRAISED BASE FOR STAINLESS STEEI                                                | L CLASSIC | CROLL | BAR FOR TOYOTA TACOMA 2005-2020 |
|-------------|-------|---------------------------------------------------------------------------------|-----------|-------|---------------------------------|
| 9           | 4     | Gum cover                                                                       | 10        | 1     | Allen wrench S=5                |
| 1           | 1     | BLACKHORGE<br>0<br>0<br>0<br>0<br>0<br>0<br>0<br>0<br>0                         | 12        | 1     | Bight automat brooket           |
| 3           | 4     | Left support bracket<br>T bolt 3(M10x35 button head allen<br>bolts)(50x15-25-5) | 14        | 4     | Right support bracket           |
| 15          | 2     | Spring washer D8                                                                | 16        | 2     | Button head allen bolts M8_40   |
|             | 2     | Hex nut M8                                                                      | (18)      | 4     | Flat washer D8                  |
| 19          | 16    | Flat washer D6                                                                  | 20        | 8     | Spring washer D6                |
| 2           | 8     | Button head allen bolts M6_20                                                   | 2         | 8     | Hex nut M6                      |
| 23          | 1     | Allen wrench S=4                                                                | 2         | 1     | Allen wrench S=2.5              |
| 25          | 1     | Allen wrench S=8                                                                | Ø         | 6     | Flat washer D10                 |
| Page 3 of 5 |       |                                                                                 |           |       |                                 |

TONNEAU RAISED BASE FOR STAINLESS STEEL CLASSIC ROLL BAR FOR TOYOTA TACOMA 2005-2020 **Step2:** Assemble decoration plates and brackets with pipes. Lock all the standard parts after adjust the position.