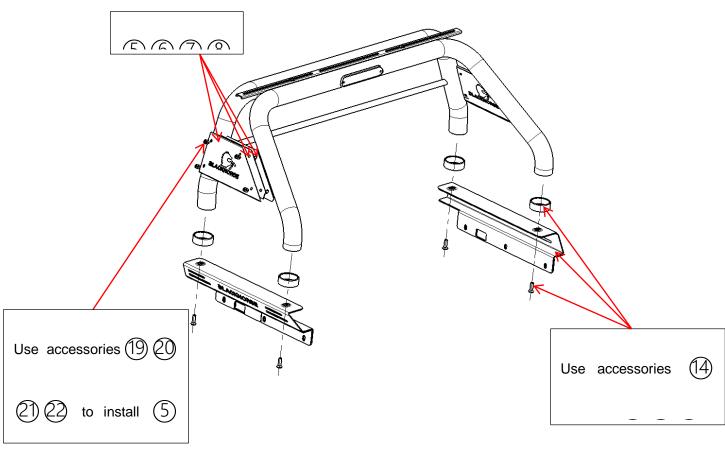

TONNEAU RAISED BASE FOR STAINLESS STEEL CLASSIC ROLL BAR FOR TOYOTA TACOMA 2005-2020 **Step2:** Assemble decoration plates and brackets with pipes. Lock all the standard parts after adjust the position.