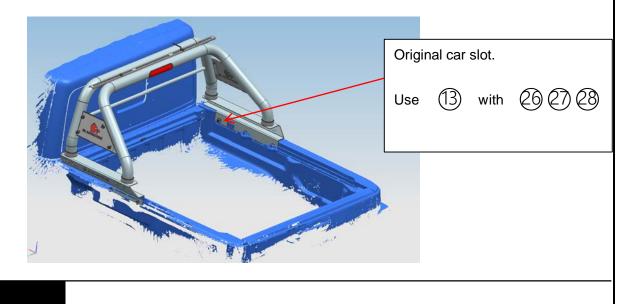

## FOR 2005-2020 TOYOTA TACOMA:

Put the left and right support bracket on both side of the truck, and use 13 26 27 28 29 to fasten on the

original car slot.