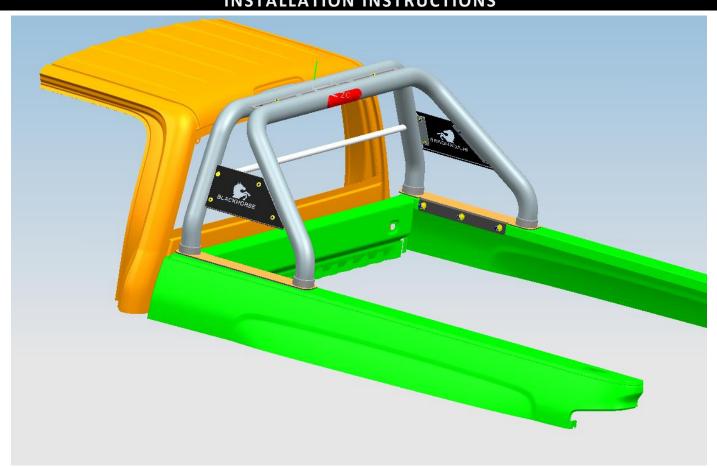

# Installation Fig.

Step 1: Verify all parts are present.

Step 2: Using wrench 9, install 1/2 main pipes and connecting plate 5 together with parts 10/11/13/14 as shown.

Step3: Using wrench 9, install 3/4 decoration plate together with parts 10/11/13/15 as shown.

Step4: Using wrench 7, install support plate 6 and gum cover 8 with part 12.

Step 4: Fix the roll bar on the trunk with parts 16/17/18/19 (need to drill the trunk if there's no installation holes). Test and make sure that the roll bar is steadily fixed, and then tighten all the hardware.