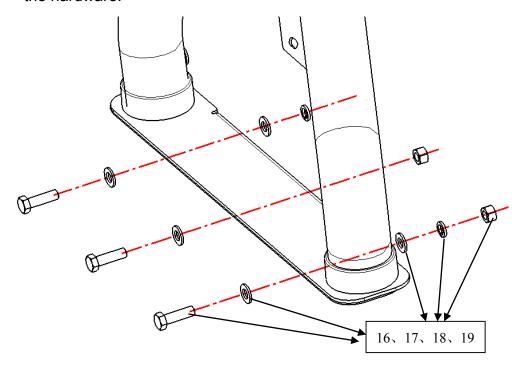

Step4: Using wrench 7, install support plate 6 and gum cover 8 with part 12.

Step 4: Fix the roll bar on the trunk with parts 16/17/18/19 (need to drill the trunk if there's no installation holes). Test and make sure that the roll bar is steadily fixed, and then tighten all the hardware.