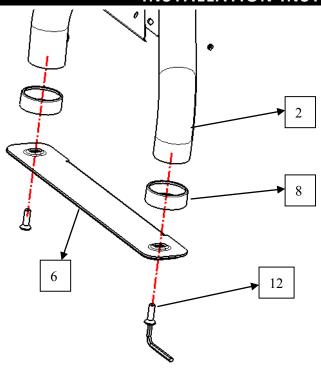

Step4: Using wrench 7, install support plate 6 and gum cover 8 with part 12.

Step 4: Fix the roll bar on the trunk with parts 16/17/18/19 (need to drill the trunk if there's no installation holes). Test and make sure that the roll bar is steadily fixed, and then tighten all the hardware.