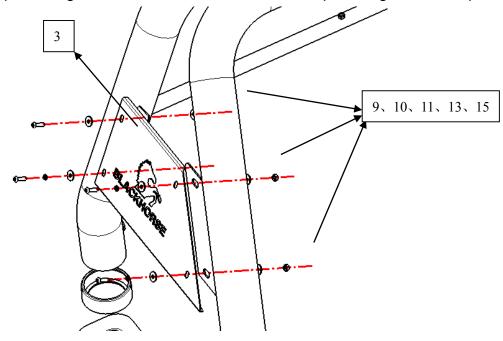

# Installation Fig.

Step 1: Verify all parts are present.

Step 2: Using wrench 9, install 1/2 main pipes and connecting plate 5 together with parts 10/11/13/14 as shown.

Step3: Using wrench 9, install 3/4 decoration plate together with parts 10/11/13/15 as shown.