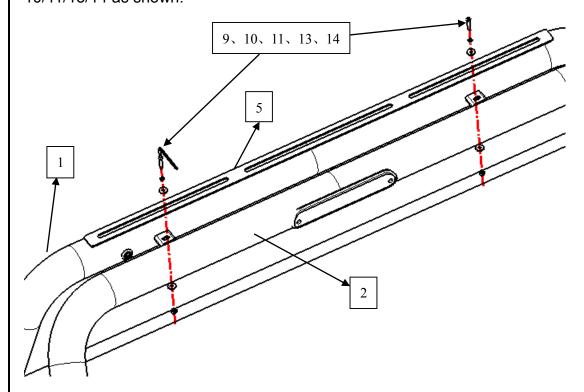

# Installation Fig.

Step 1: Verify all parts are present.

Step 2: Using wrench 9, install 1/2 main pipes and connecting plate 5 together with parts 10/11/13/14 as shown.

Step3: Using wrench 9, install 3/4 decoration plate together with parts 10/11/13/15 as shown.