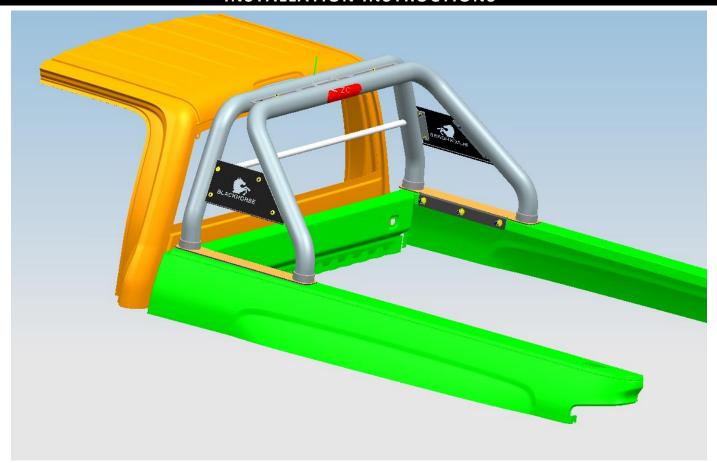

## Installation Fig.

Step 1: Verify all parts are present.

Step 2: Using wrench 9, install 1/2 main pipes and connecting plate 5 together with parts 10/11/13/14 as shown.

Step3: Using wrench 9, install 3/4 decoration plate together with parts 10/11/13/15 as shown.

Step4: Using wrench 7, install support plate 6 and gum cover 8 with part 12.

Step 4: Fix the roll bar on the trunk with parts 16/17/18/19 (need to drill the trunk if there's no installation holes). Test and make sure that the roll bar is steadily fixed, and then tighten all the hardware.