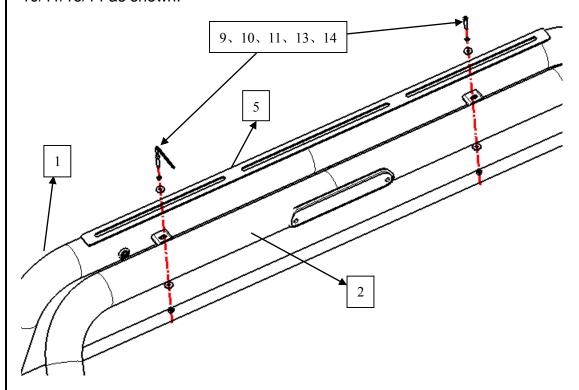

## Installation Fig.

Step 1: Verify all parts are present.

Step 2: Using wrench 9, install 1/2 main pipes and connecting plate 5 together with parts 10/11/13/14 as shown.

Step3: Using wrench 9, install 3/4 decoration plate together with parts 10/11/13/15 as shown.