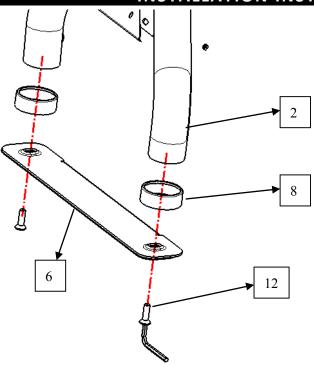

Step4: Using wrench 7, install support plate 6 and gum cover 8 with part 12.

Step 4: Fix the roll bar on the trunk with parts 16/17/18/19 (need to drill the trunk if there's no installation holes). Test and make sure that the roll bar is steadily fixed, and then tighten all the hardware.