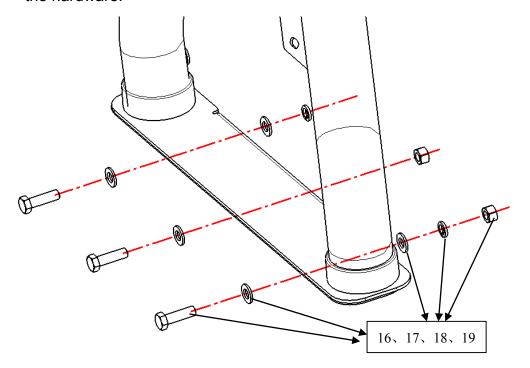

Step4: Using wrench 7, install support plate 6 and gum cover 8 with part 12.

Step 4: Fix the roll bar on the trunk with parts 16/17/18/19 (need to drill the trunk if there's no installation holes). Test and make sure that the roll bar is steadily fixed, and then tighten all the hardware.