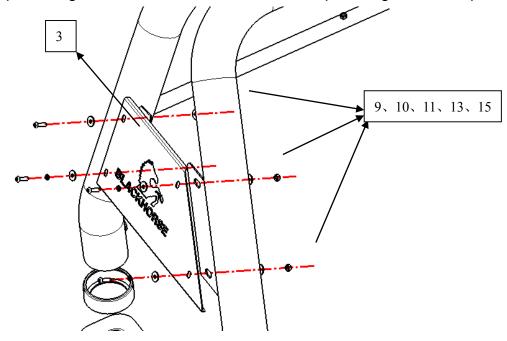

## Installation Fig.

Step 1: Verify all parts are present.

Step 2: Using wrench 9, install 1/2 main pipes and connecting plate 5 together with parts 10/11/13/14 as shown.

Step3: Using wrench 9, install 3/4 decoration plate together with parts 10/11/13/15 as shown.