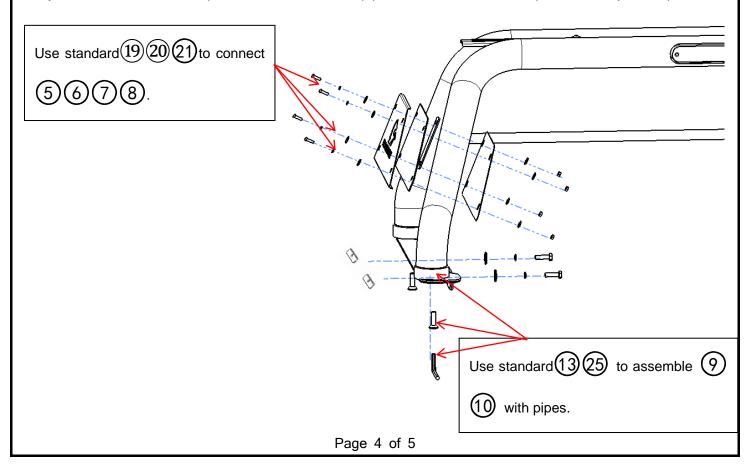

# **Installation Steps**

Step1: Assemble (1) and (2) with standard parts. Lock all the standard parts after adjust the position.

Use standard parts 15 16 17 18 to connect 1234.

**Step2:** Assemble decoration plates and brackets with pipes. Lock all the standard parts after adjust the position.