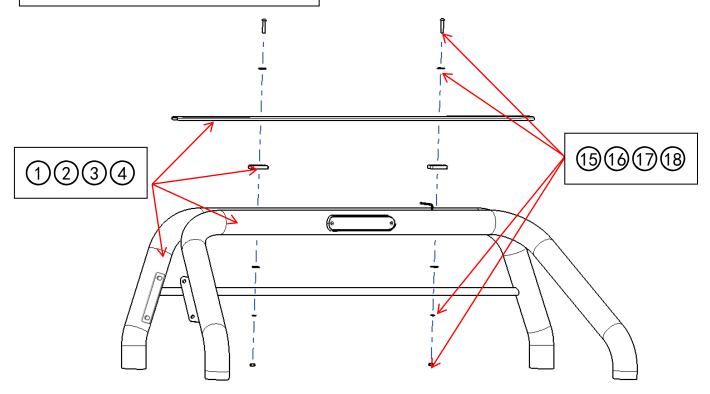

# **Installation Steps**

Step1: Assemble (1) and (2) with standard parts. Lock all the standard parts after adjust the position.

Use standard parts 15 16 17 18 to connect 1234.

**Step2:** Assemble decoration plates and brackets with pipes. Lock all the standard parts after adjust the position.