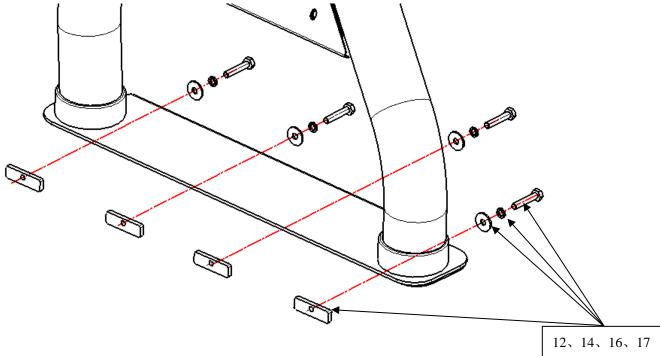

**Step3:** Fix the roll bar on the trunk with parts 12/14/16/17 (need to drill the trunk if there's no installation holes). Test and make sure that the roll bar is steadily fixed, and then tighten all the hardware.