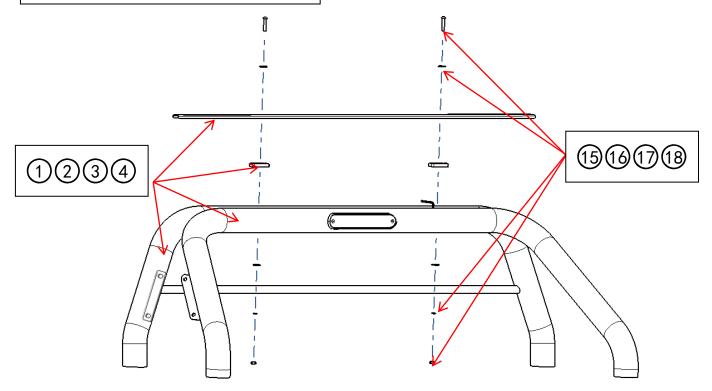

## **Installation Steps**

**Step1:** Assemble 1 and 2 with standard parts. Lock all the standard parts after adjust the position.

Use standard parts 15 16 17 18 to connect 1234.

Step2: Assemble decoration plates and brackets with pipes. Lock all the standard parts after adjust the position.