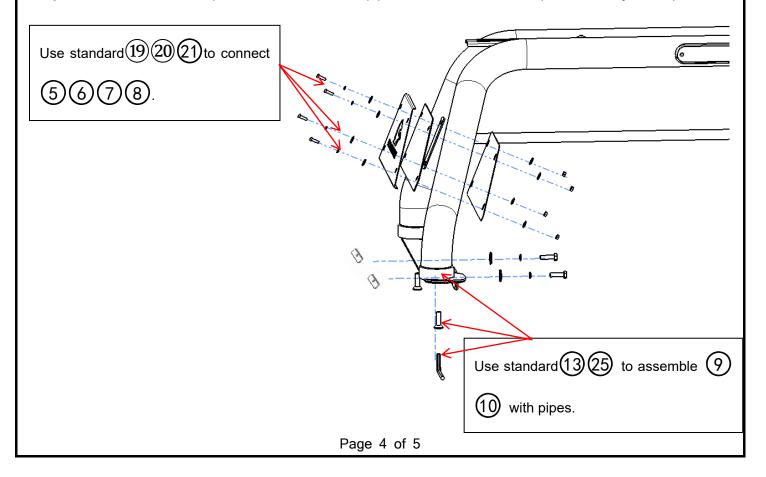

## **Installation Steps**

**Step1:** Assemble 1 and 2 with standard parts. Lock all the standard parts after adjust the position.

Use standard parts 15 16 17 18 to connect 1234.

Step2: Assemble decoration plates and brackets with pipes. Lock all the standard parts after adjust the position.