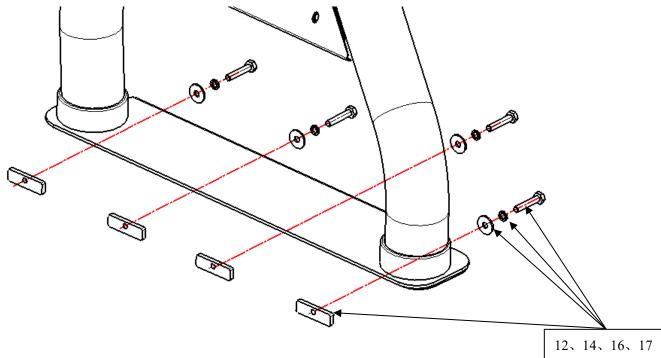

**Step3:** Fix the roll bar on the trunk with parts 12/14/16/17 (need to drill the trunk if there's no installation holes). Test and make sure that the roll bar is steadily fixed, and then tighten all the hardware.