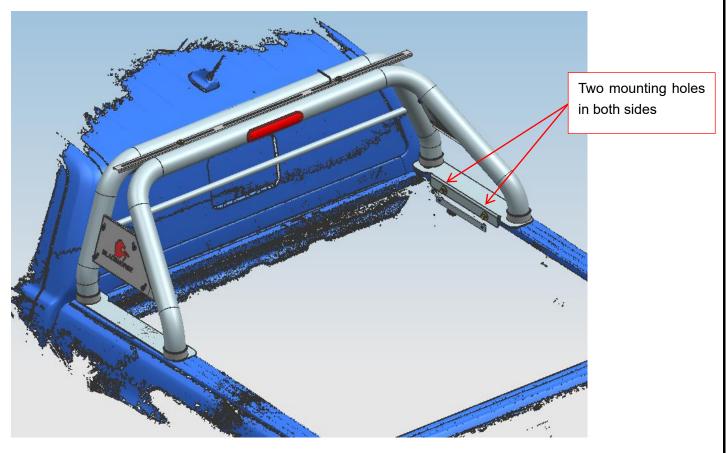

#### Step3:

Place the roll bar on the truck in an appropriate location. And mark the hole with pen. 2 places in each part, total are 4 places. Remove the product.

Drill  $\Phi$  12 size of holes, then place the roll bar on the truck and fixed with 119202.