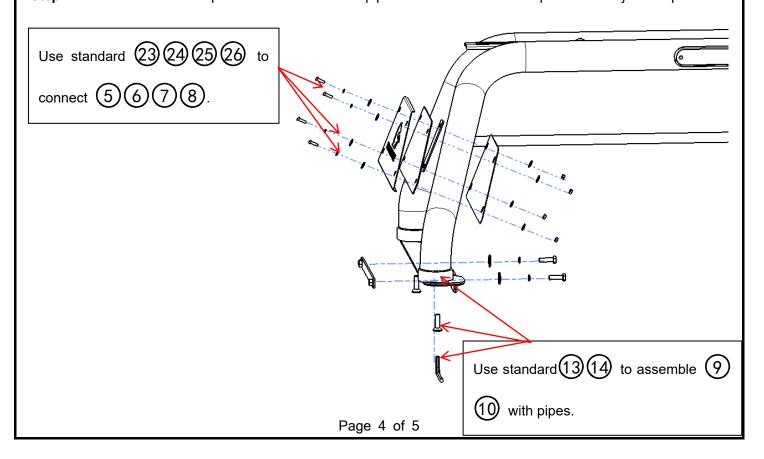

## **Installation Steps**

**Step1:** Assemble 1 and 2 with standard parts. Lock all the standard parts after adjust the position.

Use standard parts (5)(6)(7)(8) to connect (1)(2)(3)(4).

Step2: Assemble decoration plates and brackets with pipes. Lock all the standard parts after adjust the position.