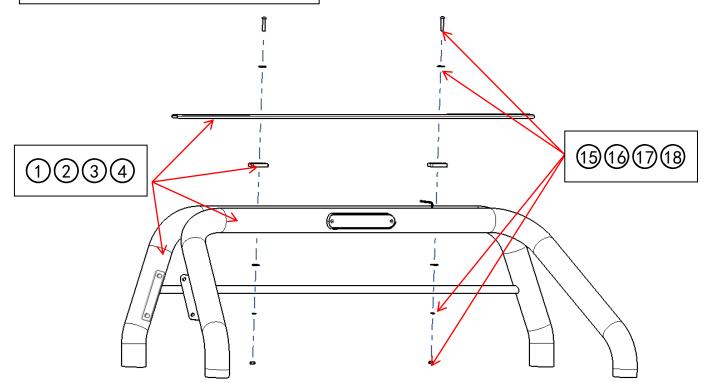

## **Installation Steps**

**Step1:** Assemble 1 and 2 with standard parts. Lock all the standard parts after adjust the position.

Use standard parts (5)(6)(7)(8) to connect (1)(2)(3)(4).

Step2: Assemble decoration plates and brackets with pipes. Lock all the standard parts after adjust the position.