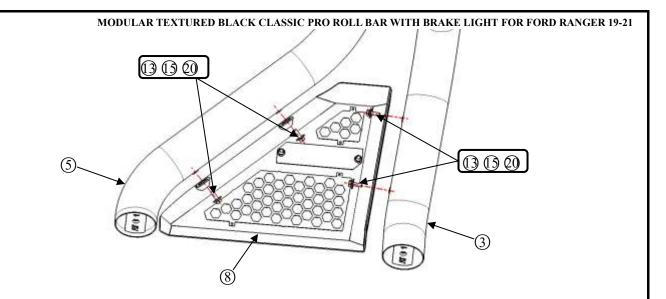

**Step 3**: Assemble left decoration plate (a) and right decoration plate (b) with standard parts (c) (15 O), the standard parts can be pre-tightened (During installation if you find the place is not enough, can adjust the gap size of the middle tube position in Step 2.