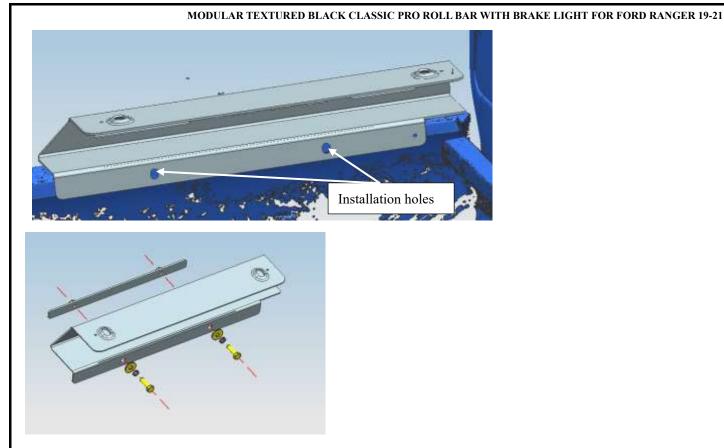

**Step 5:** Put mounting base(L/R) on both sides of the truck rail, to adjust the mounting base on suitable position, then mark down the installation holes for drilling(Ps: To make sure the drilling holes can go through with M10 standard parts). Install the mounting base on truck rail with Long plat nuts 29 and standard parts 32 33 34, as the following picture shown.