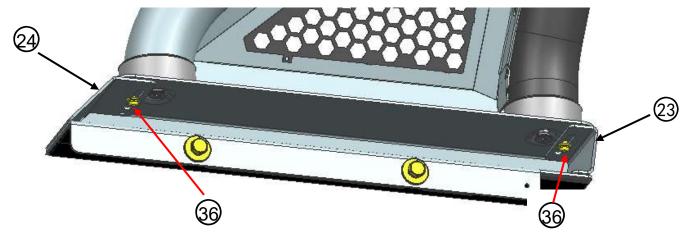

Step 6: Install the roll bar, mounting base and roll bar gum covers with standard part (3)

Step 7: Install the front and rear end cover with standard part 30, lock tighten all standard parts.

Note: When compatible with hard tri-fold tonneau cover, stick the black adhesive tape  $\mathcal{Q} \mathcal{Q} \mathcal{Q}$  on truck rail to cover gap between cover and truck rail.