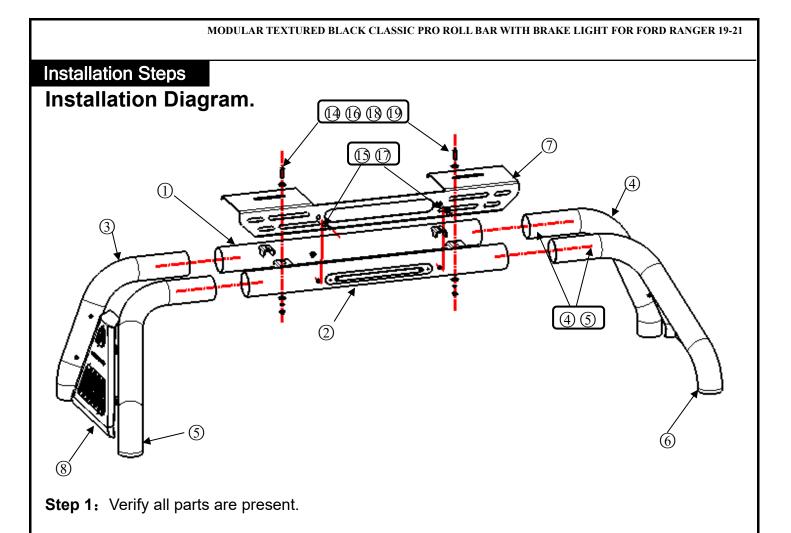

Step 2: Put these parts in the corresponding positions according to the above installation diagram, assemble the tubes parts each other and ensure the roll bar can stand up. Install front middle tube ①, rear middle tube ② and middle decoration plate ⑦ with standard parts ① ⑦ and ② ① (1) ① ① (1) ① (1) ① (1) ① (1) ① (1) ① (1) ① (1) ① (1) ① (1) ① (1) ① (1) ① (1) ① (1) ① (1) ① (1) ① (1) ① (1) ① (1) ① (1) ① (1) ① (1) ① (1) ① (1) ① (1) ① (1) ① (1) ① (1) ① (1) ① (1) ① (1) ① (1) ① (1) ① (1) ① (1) ① (1) ① (1) ① (1) ① (1) ① (1) ① (1) ① (1) ① (1) ① (1) ① (1) ① (1) ① (1) ① (1) ① (1) ① (1) ① (1) ① (1) ① (1) ① (1) ① (1) ① (1) ① (1) ① (1) ① (1) ① (1) ① (1) ① (1) ① (1) ① (1) ① (1) ① (1) ① (1) ① (1) ① (1) ① (1) ① (1) ① (1) ① (1) ① (1) ① (1) ① (1) ① (1) ① (1) ① (1) ① (1) ① (1) ① (1) ① (1) ① (1) ① (1) ① (1) ① (1) ① (1) ① (1) ① (1) ① (1) ① (1) ① (1) ① (1) ① (1) ① (1) ① (1) ① (1) ① (1) ① (1) ① (1) ① (1) ① (1) ① (1) ① (1) ① (1) ① (1) ① (1) ① (1) ① (1) ① (1) ① (1) ① (1) ① (1) ① (1) ① (1) ① (1) ① (1) ① (1) ① (1) ① (1) ① (1) ① (1) ① (1) ① (1) ① (1) ① (1) ① (1) ① (1) ① (1) ① (1) ① (1) ① (1) ① (1) ① (1) ① (1) ① (1) ① (1) ① (1) ① (1) ① (1) ① (1) ① (1) ① (1) ① (1) ① (1) ① (1) ① (1) ① (1) ① (1) ① (1) ① (1) ① (1) ① (1) ① (1) ① (1) ① (1) ① (1) ① (1) ① (1) ① (1) ① (1) ① (1) ① (1) ① (1) ① (1) ① (1) ① (1) ① (1) ① (1) ① (1) ① (1) ① (1) ① (1) ① (1) ① (1) ① (1) ① (1) ① (1) ① (1) ① (1) ① (1) ① (1) ① (1) ① (1) ① (1) ① (1) ① (1) ① (1) ① (1) ① (1) ① (1) ① (1) ① (1) ① (1) ① (1) ① (1) ① (1) ① (1) ① (1) ① (1) ① (1) ① (1) ① (1) ① (1) ① (1) ① (1) ① (1) ① (1) ① (1) ① (1) ① (1) ① (1) ① (1) ① (1) ① (1) ① (1) ① (1) ① (1) ① (1) ① (1) ① (1) ① (1) ① (1) ① (1) ① (1) ① (1) ① (1) ① (1) ① (1) ① (1) ① (1) ① (1) ① (1) ① (1) ① (1) ① (1) ① (1) ① (1) ① (1) ① (1) ① (1) ① (1) ① (1) ① (1) ① (1) ① (1) ① (1) ① (1) ① (1) ① (1) ① (1) ① (1) ① (1) ① (1) ① (1) ① (1) ① (1) ① (1) ① (1) ① (1) ① (1) ① (1) ① (1) ① (1) ① (1) ① (1) ① (1) ① (1) ① (1) ① (1) ① (1) ① (1) ① (1) ① (1) ① (1) ① (1) ① (1) ① (1) ① (1) ① (1) ① (1) ① (1) ① (1) ① (1) ① (1) ① (1) ① (1) ① (1) ① (1) ① (1) ① (1) ① (1) ① (1