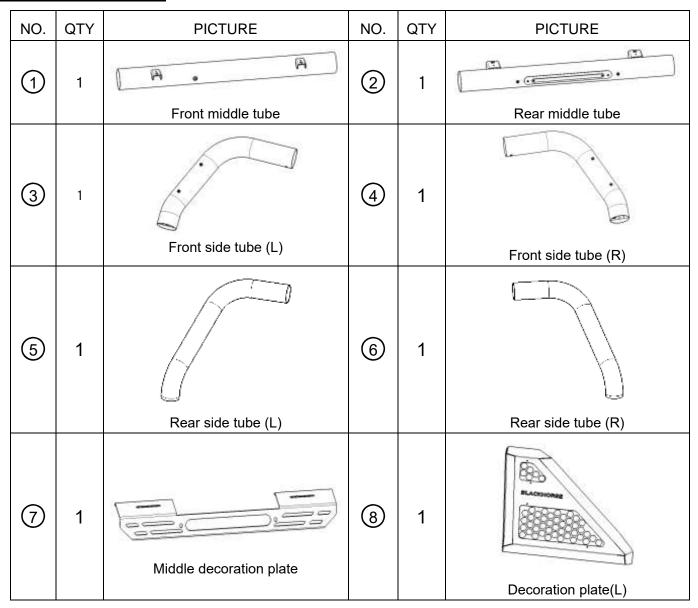

#### Parts list

| MODULAR TEXTURED BLACK CLASSIC PRO ROLL BAR WITH BRAKE LIGHT FOR FORD RANGER 19-21 |    |                                |    |   |                       |  |  |  |  |
|------------------------------------------------------------------------------------|----|--------------------------------|----|---|-----------------------|--|--|--|--|
| 9                                                                                  | 1  | Decoration plate(R)            | 10 | 1 | Allen wrench S=4      |  |  |  |  |
| (11)                                                                               | 1  | Allen wrench S=5               | 12 | 1 | Allen wrench S=6      |  |  |  |  |
| 13                                                                                 | 8  | Lock washer D6                 | 14 | 2 | CO<br>Lock washer D8  |  |  |  |  |
| 15                                                                                 | 10 | Large flat washer D6           | 10 | 4 | Large flat washer D8  |  |  |  |  |
| 17                                                                                 | 2  | Hex bolts M6_20                | 13 | 2 | Hex bolts M8_30       |  |  |  |  |
| 19                                                                                 | 2  | Hex Nut M8                     | Ø  | 8 | Hexagon bolt M6_20    |  |  |  |  |
| 2)                                                                                 | 4  | Bolt & Washer Assembly (M8_25) |    |   |                       |  |  |  |  |
| RANGER MOUNTING BASE:                                                              |    |                                |    |   |                       |  |  |  |  |
| 22                                                                                 | 2  | Mounting base (L/R)            | 23 | 2 | Front end cover (L/R) |  |  |  |  |

| MODULAR TEXTURED BLACK CLASSIC PRO ROLL BAR WITH BRAKE LIGHT FOR FORD RANGER 19- |   |                                        |    |   |                                        |  |  |  |
|----------------------------------------------------------------------------------|---|----------------------------------------|----|---|----------------------------------------|--|--|--|
| 24                                                                               | 2 | Rear end cover (L/R)                   | 25 | 4 | Roll bar gum cover                     |  |  |  |
| 26                                                                               | 1 | Black adhesive tape 1<br>(1600x35x5mm) | Ø  | 4 | Black adhesive tape 2<br>(250x35x5mm)  |  |  |  |
| 23                                                                               | 4 | Black adhesive tape 3<br>(250x35x3mm)  | 29 | 2 | Long plate nut                         |  |  |  |
| 30                                                                               | 1 | Allen wrench S=4                       | 31 | 1 | Allen wrench S=6                       |  |  |  |
| 32                                                                               | 4 | COD<br>Lock washer D10                 | 33 | 4 | Large flat washer D10<br>(10x30x2.5mm) |  |  |  |
| 34                                                                               | 4 | Hex head bots M10_35                   | 35 | 4 | Hex bolts M10_45                       |  |  |  |
| 36                                                                               | 4 | Bolt & Washer Assembly M6_20           |    |   |                                        |  |  |  |