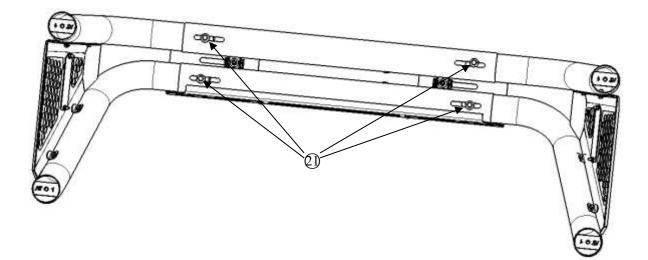

**Step 4:** After the preceding components are preinstalled, connect the side tube and middle tube with standard part  $\mathfrak{O}$ .(To adjust tubes to appropriate position, lock tighten all accessories except standard part  $\mathfrak{O}$ ) PS: These adjustable holes can control the width of roll bar.