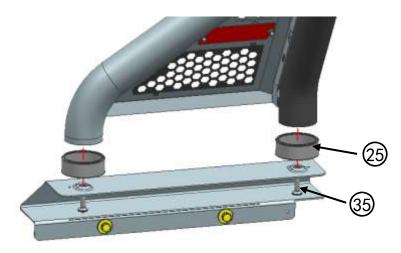

Step 6: Install the roll bar, mounting base and roll bar gum covers with standard part (3)

Step 7: Install the front and rear end cover with standard part 30, lock tighten all standard parts.

Note: When compatible with hard tri-fold tonneau cover, stick the black adhesive tape  $\mathcal{Q} \mathcal{Q} \mathcal{Q}$  on truck rail to cover gap between cover and truck rail.