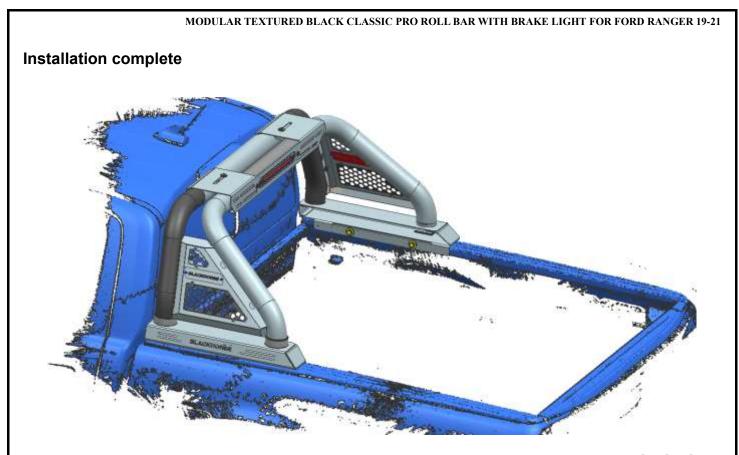

e and middle tube with standard part  $\mathfrak{O}$ .(To adjust tubes to appropriate position, lock tighten all accessories except standard part  $\mathfrak{O}$ ) PS: These adjustable holes can control the width of roll bar.



**Step 5:** Put mounting base(L/R) on both sides of the truck rail, to adjust the mounting base on suitable position, then mark down the installation holes for drilling(Ps: To make sure the drilling holes can go through with M10 standard parts). Install the mounting base on truck rail with Long plat nuts 29 and standard parts 32 33 34, as the following picture shown.



Step 6: Install the roll bar, mounting base and roll bar gum covers with standard part (3)



Step 7: Install the front and rear end cover with standard part 30, lock tighten all standard parts.





Note: When compatible with hard tri-fold tonneau cover, stick the black adhesive tape  $\mathcal{Q} \mathcal{Q} \mathcal{Q}$  on truck rail to cover gap between cover and truck rail.



### NOTE

Any damages and losses caused by improper installation and application, goes beyond our quality warranty.