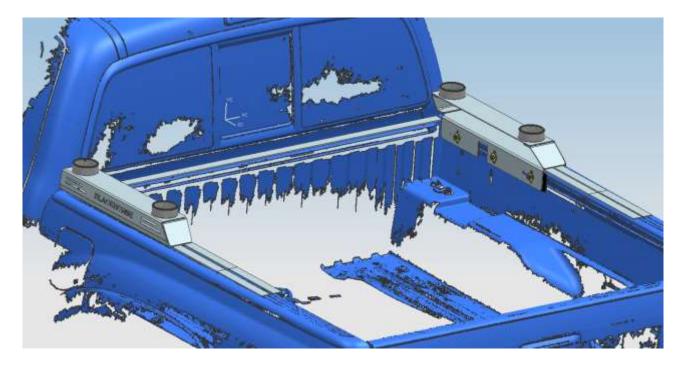

**Step 5:** Put mounting base(L/R) on both sides of the truck rail, to adjust the mounting base on suitable position, then mark down the installation holes for drilling(Ps: To make sure the drilling holes can go through with M10 standard parts). Install the mounting base on truck rail with Long plat nuts 29 and standard parts 32 33 34, as the following picture shown.