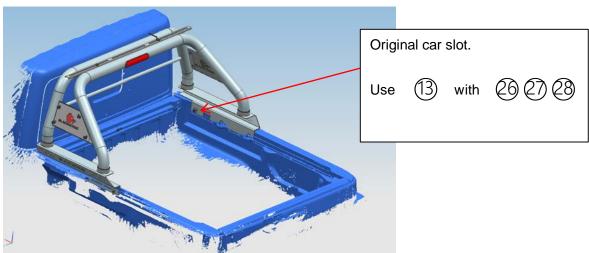

### FOR 2020 JEEP GLADIATOR:

Put the left and right support bracket on both side of the truck, and use 13 26 27 28 29 to fasten on the original car slot.