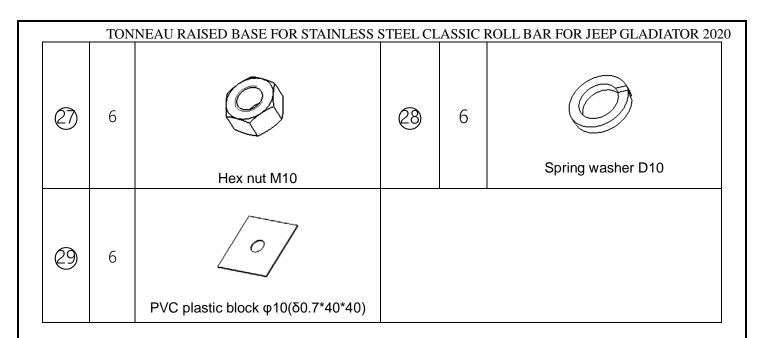

| TONNEAU RAISED BASE FOR STAINLESS STEEL CLASSIC ROLL BAR FOR JEEP GLADIATOR 2020 |    |                                                      |            |   |                                |  |  |  |  |
|----------------------------------------------------------------------------------|----|------------------------------------------------------|------------|---|--------------------------------|--|--|--|--|
| 9                                                                                | 4  | Gum cover                                            | 10         | 1 | Allen wrench S=5               |  |  |  |  |
| 1                                                                                | 1  | Left support bracket                                 | 12         | 1 | Right support bracket          |  |  |  |  |
| 13                                                                               | 4  | T bolt 3(M10x35 button head allen bolts)(50x15-25-5) | <b>1</b> 4 | 4 | Button head allen bolts M12_40 |  |  |  |  |
| (15)                                                                             | 2  | Spring washer D8                                     | 16         | 2 | Button head allen bolts M8_40  |  |  |  |  |
| 17)                                                                              | 2  | Hex nut M8                                           | 18)        | 4 | Flat washer D8                 |  |  |  |  |
| 19                                                                               | 16 | Flat washer D6                                       | 20         | 8 | Spring washer D6               |  |  |  |  |
| 2                                                                                | 8  | Button head allen bolts M6_20                        | 2          | 8 | Hex nut M6                     |  |  |  |  |
| 23                                                                               | 1  | Allen wrench S=4                                     | 24         | 1 | Allen wrench S=2.5             |  |  |  |  |
| 25                                                                               | 1  | Allen wrench S=8                                     | 26         | 6 | Flat washer D10                |  |  |  |  |