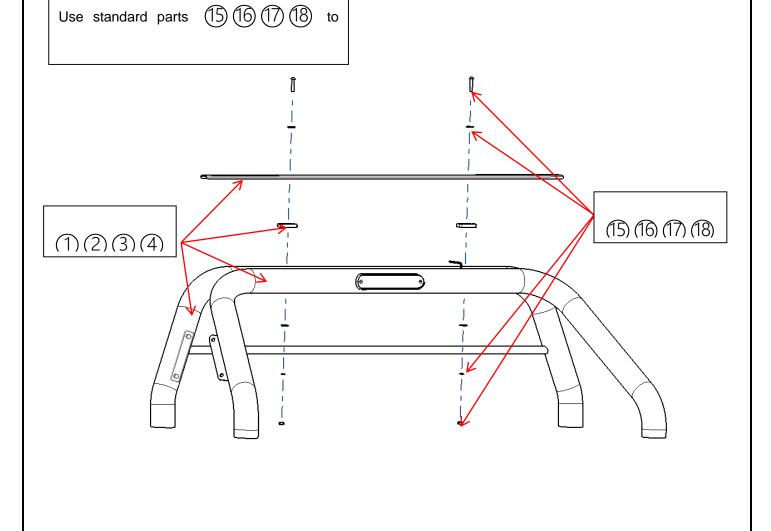

# **Installation Steps**

**Step1:** Assemble (1) and (2) with standard parts. Lock all the standard parts after adjust the position.

Page 4 of 5

TONNEAU RAISED BASE FOR STAINLESS STEEL CLASSIC ROLL BAR FOR JEEP GLADIATOR 2020

Step2: Assemble decoration plates and brackets with pipes. Lock all the standard parts after adjust the position.

Use accessories (9) (2)

Use accessories (14)

**Step3:** Place the roll bar on the truck in an appropriate location. And mark the hole with pen. 2 places in each part, total are 4 places. Remove the product.