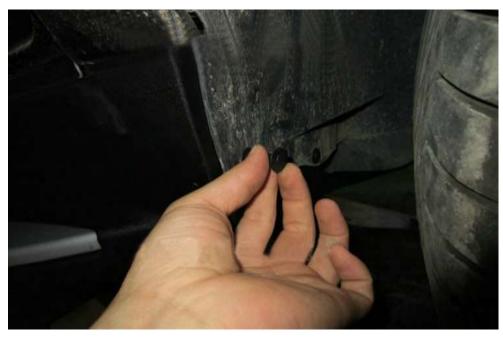

### INSTALLATION PROCEDURE

Step 1: Check if there is any problem with the running board.

Step 2: Remove the side protection to vacate the screws.

Step 3: Install the supporting on the screws and tighten up it with factory nuts.