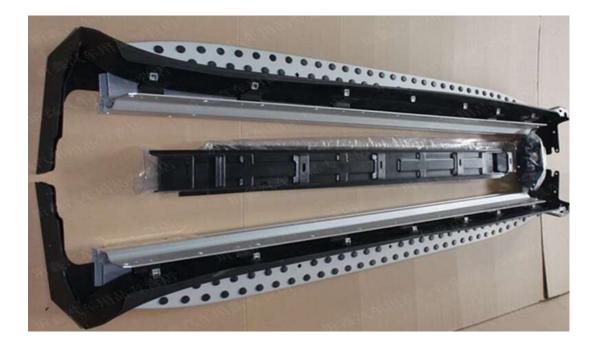

## PART # RMW164

### INSTALLATION PROCEDURE

Step 1: Check if there is any problem with the running board.

Step 2: Remove the side protection to vacate the screws.

Step 3: Install the supporting on the screws and tighten up it with factory nuts.