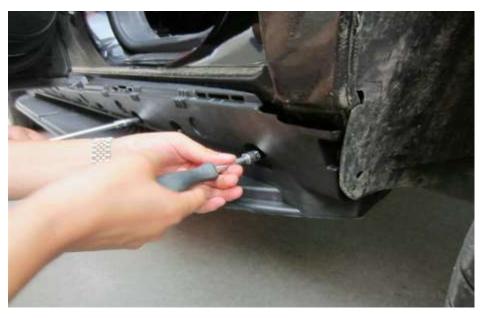

### INSTALLATION PROCEDURE

Step 1: Check if there is any problem with the running board.

Step 2: Remove the side protection to vacate the screws.

Step 3: Install the supporting on the screws and tighten up it with factory nuts.

Step 4: Install the running board on the supporting, and tighten up it with screws.

Step 5: Complete the installation.