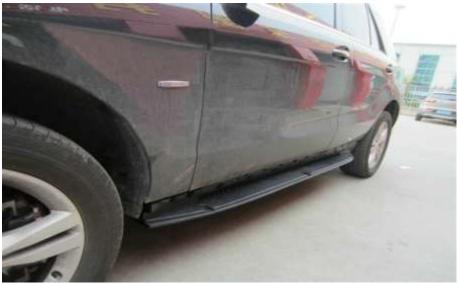

Step 4: Install the running board on the supporting, and tighten up it with screws.

Step 5: Complete the installation.