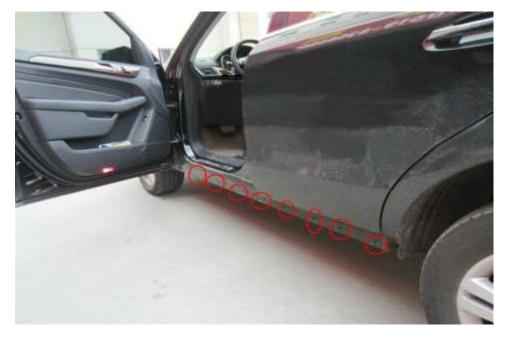

### INSTALLATION PROCEDURE

Step 1: Check if there is any problem with the running board.

Step 2: Remove the side protection to vacate the screws.

Step 3: Install the supporting on the screws and tighten up it with factory nuts.