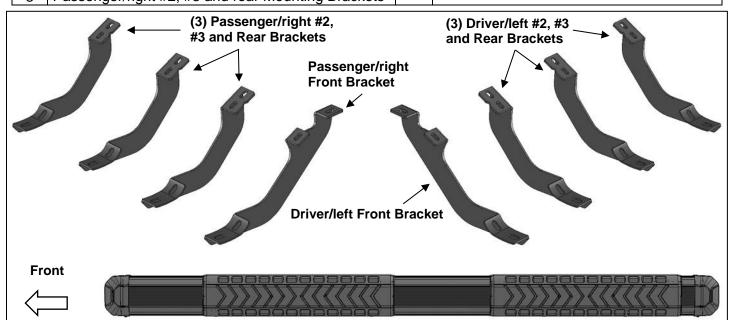

### PARTS LIST:

| 1 | Driver/left Saber Sidebar                         | 16 | 8mm x 30mm Hex Bolts             |
|---|---------------------------------------------------|----|----------------------------------|
| 1 | Passenger/right Saber Sidebar                     | 16 | 8mm x 20mm T-Bolts               |
| 1 | Driver/left Front Mounting Bracket                | 32 | 8mm x 24mm OD x 2mm Flat Washers |
| 1 | Passenger/right Front Mounting Bracket            | 32 | 8mm Lock Washers                 |
| 3 | Driver/left #2, #3 and rear Mounting Brackets     | 16 | 8mm Hex Nuts                     |
| 3 | Passenger/right #2, #3 and rear Mounting Brackets |    |                                  |

### **PROCEDURE:**

- 1. REMOVE CONTENTS FROM BOX. VERIFY ALL PARTS ARE PRESENT. READ INSTRUCTIONS CAREFULLY. ASSISTANCE IS HIGHLY RECOMMENDED.
- 2. Starting on the passenger/right side of the vehicle, remove the plastic plugs or hex bolts from the (4) factory mounting location along the bottom of the body, (Figures 1 & 6).
- 3. Select the passenger/right Front Mounting Bracket, (Figure 2). Attach the Bracket to the front location with (2) 8mm Hex Bolts, (2) 8mm Lock Washers and (2) 8mm Flat Washers, (Figure 3). Do not tighten hardware.
- 4. Select the (3) passenger/right #2, #3 and Rear Brackets, (Figure 4). Repeat Steps 2 & 3 to attach the (3) Mounting Brackets to the threaded holes in the mounting locations, (Figures 1, 5 & 6).
- 5. Select the passenger/right Saber Sidebar. Use the illustration above to help determine the front end of the Sidebar. Insert (4) T-Bolts into each channel in the bottom of the Sidebar, (Figure 7).
- 6. With assistance, place the Sidebar on top of the Brackets. **IMPORTANT:** Do not slide, (front to back), the Sidebar on the Brackets or damage to the finish may result.
- 7. Attach the Sidebar to the Brackets with (8) 8mm Flat Washers, (8) 8mm Lock Washers and (8) 8mm Hex Nuts, (Figures 8 & 9). Do not tighten hardware.
- 8. Level and adjust the Sidebar and tighten all hardware.
- 9. Repeat Steps 2—8 to attach the driver/left Sidebar.
- **10.** Do periodic inspections to the installation to make sure that all hardware is secure and tight.