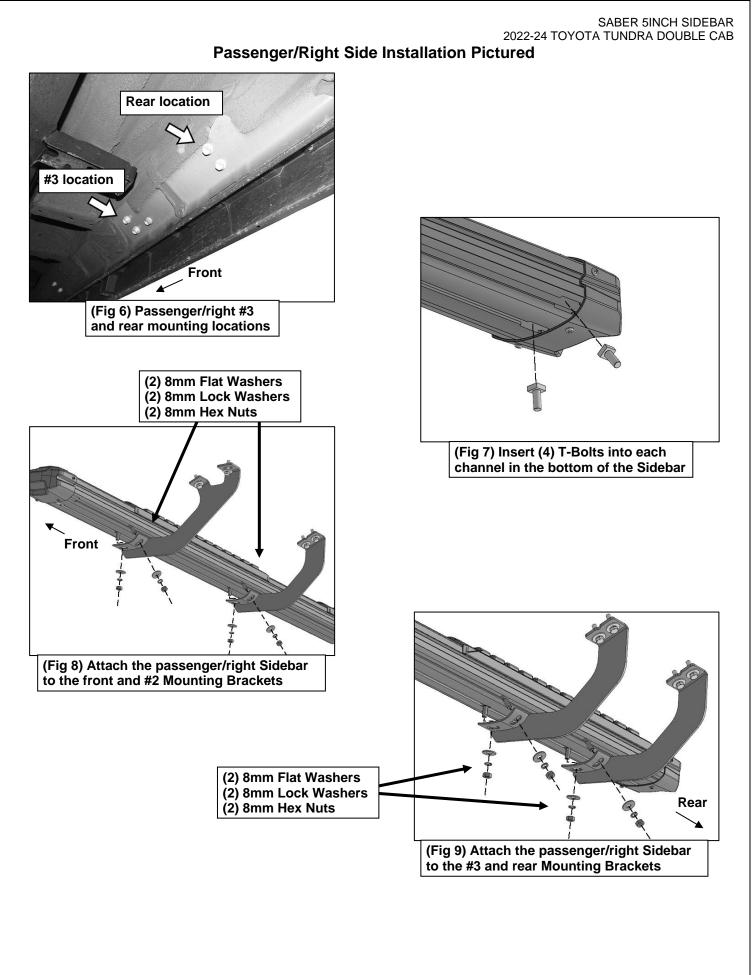

### **PROCEDURE:**

- 1. REMOVE CONTENTS FROM BOX. VERIFY ALL PARTS ARE PRESENT. READ INSTRUCTIONS CAREFULLY. ASSISTANCE IS HIGHLY RECOMMENDED.
- 2. Starting on the passenger/right side of the vehicle, remove the plastic plugs or hex bolts from the (4) factory mounting location along the bottom of the body, (Figures 1 & 6).
- 3. Select the passenger/right Front Mounting Bracket, (Figure 2). Attach the Bracket to the front location with (2) 8mm Hex Bolts, (2) 8mm Lock Washers and (2) 8mm Flat Washers, (Figure 3). Do not tighten hardware.
- 4. Select the (3) passenger/right #2, #3 and Rear Brackets, (Figure 4). Repeat Steps 2 & 3 to attach the (3) Mounting Brackets to the threaded holes in the mounting locations, (Figures 1, 5 & 6).
- 5. Select the passenger/right Saber Sidebar. Use the illustration above to help determine the front end of the Sidebar. Insert (4) T-Bolts into each channel in the bottom of the Sidebar, (Figure 7).
- 6. With assistance, place the Sidebar on top of the Brackets. **IMPORTANT:** Do not slide, (front to back), the Sidebar on the Brackets or damage to the finish may result.
- 7. Attach the Sidebar to the Brackets with (8) 8mm Flat Washers, (8) 8mm Lock Washers and (8) 8mm Hex Nuts, (Figures 8 & 9). Do not tighten hardware.
- 8. Level and adjust the Sidebar and tighten all hardware.
- 9. Repeat Steps 2—8 to attach the driver/left Sidebar.
- **10.** Do periodic inspections to the installation to make sure that all hardware is secure and tight.

## Passenger/Right Side Installation Pictured