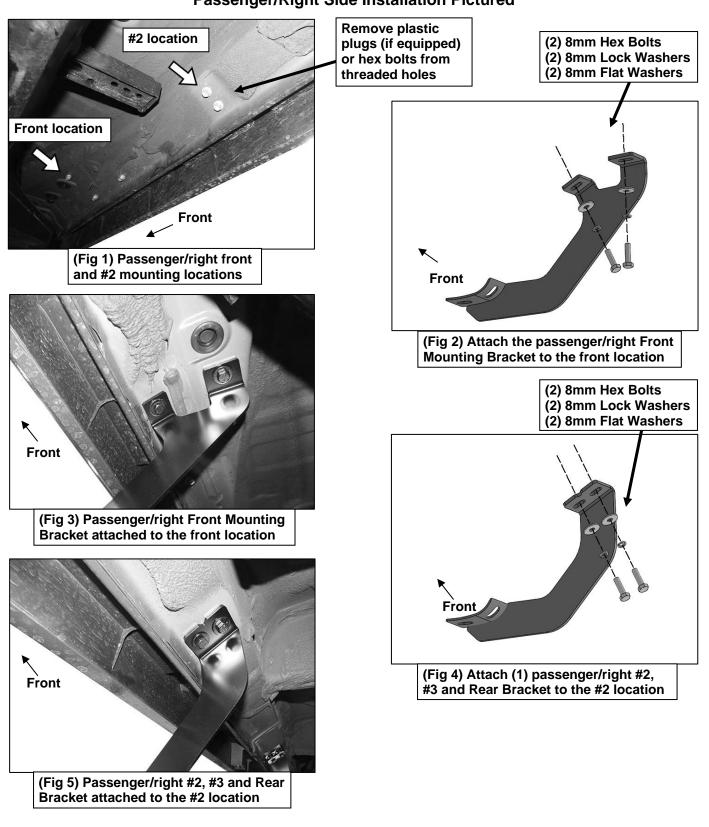

### **PROCEDURE:**

- 1. REMOVE CONTENTS FROM BOX. VERIFY ALL PARTS ARE PRESENT. READ INSTRUCTIONS CAREFULLY. ASSISTANCE IS HIGHLY RECOMMENDED.
- 2. Starting on the passenger/right side of the vehicle, remove the plastic plugs or hex bolts from the (4) factory mounting location along the bottom of the body, (Figures 1 & 6).
- 3. Select the passenger/right Front Mounting Bracket, (Figure 2). Attach the Bracket to the front location with (2) 8mm Hex Bolts, (2) 8mm Lock Washers and (2) 8mm Flat Washers, (Figure 3). Do not tighten hardware.
- 4. Select the (3) passenger/right #2, #3 and Rear Brackets, (Figure 4). Repeat Steps 2 & 3 to attach the (3) Mounting Brackets to the threaded holes in the mounting locations, (Figures 1, 5 & 6).
- 5. Select the passenger/right Saber Sidebar. Use the illustration above to help determine the front end of the Sidebar. Insert (4) T-Bolts into each channel in the bottom of the Sidebar, (Figure 7).
- 6. With assistance, place the Sidebar on top of the Brackets. **IMPORTANT:** Do not slide, (front to back), the Sidebar on the Brackets or damage to the finish may result.
- 7. Attach the Sidebar to the Brackets with (8) 8mm Flat Washers, (8) 8mm Lock Washers and (8) 8mm Hex Nuts, (Figures 8 & 9). Do not tighten hardware.
- 8. Level and adjust the Sidebar and tighten all hardware.
- 9. Repeat Steps 2—8 to attach the driver/left Sidebar.
- **10.** Do periodic inspections to the installation to make sure that all hardware is secure and tight.

## Passenger/Right Side Installation Pictured