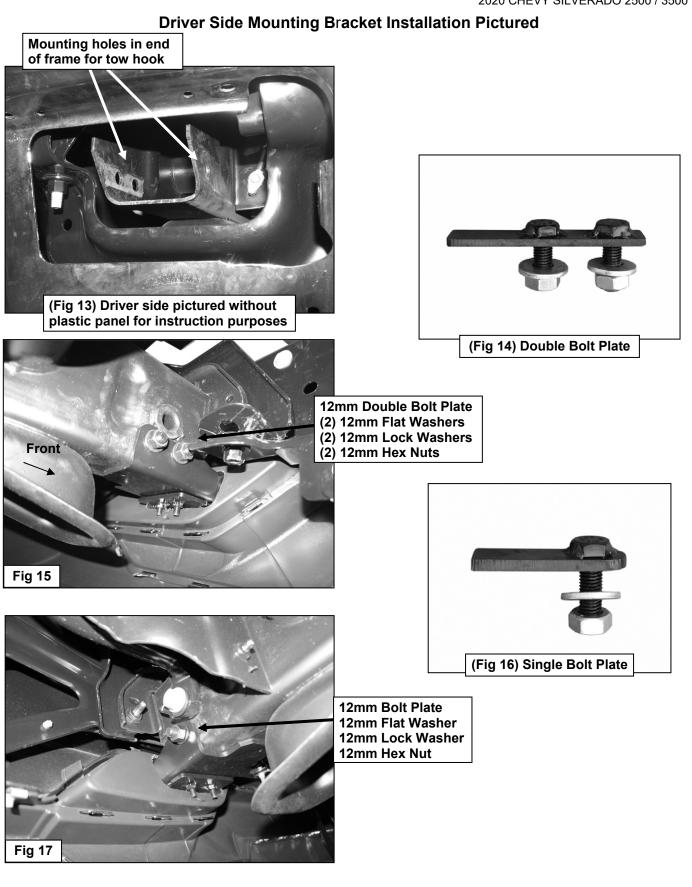

- 4. Remove factory tow hook and hardware if equipped. IMPORTANT: Tow hooks cannot be reinstalled with the Grille Guard. It is not necessary to remove the bumper, only loosen the hardware enough to rotate the bumper to remove the long hex bolts from the tow hooks, (Figure 11). Vehicles without tow hooks:
  - a. Cut out the indented area in both sides of the plastic bumper insert to clear the Brackets as pictured, (Figures 9 & 10). IMPORTANT: Make several small cuts for best fit. Do not cut through the top edge of the panel.
- 5. Select (1) Frame Bracket, (Figure 12). Insert the Frame Bracket through the opening in the bumper, (Figure 13). Line up the holes in the Bracket with the holes in the end of the frame for the tow hook. Select (1) 12mm Double Bolt Plate, (Figure 14). Insert the Double Bolt Plate into the end of the frame, through the (2) holes in the side of the frame and out through the Frame Bracket, (Figure 15). Secure the Frame Bracket to the Bolt Plate with (2) 12mm Flat Washers and (2) 12mm Lock Washers and (2) 12mm Hex Nuts. Snug but do not fully tighten hardware at this time.
- 6. Select (1) 12mm Single Bolt Plate, (Figure 16). Attach the Frame Bracket to the Bolt Plate with (1) 12mm Flat Washer, (1) 12mm Lock Washer and (1) 12mm Hex Nut, (Figure 17). Do not tighten at this time.
- Next, select the driver side Mounting Bracket. Attach the Mounting Bracket to the bottom of the Frame Bracket with (3) 8mm x 30mm Hex Bolts, (3) 8mm Lock Washers and (3) 8mm Flat Washers, (Figures 18 & 19). Do not tighten hardware at this time.
- 8. Repeat Steps 3–7 to install the passenger side Brackets.
- **9.** With assistance, hold the Grille Guard up in position on the outside of the Mounting Brackets. Attach the Grille Guard to the Brackets with (6) 10mm Hex Bolts, (12) 10mm Flat Washers, (6) 10mm Lock Washers and (6) 10mm Hex Nuts, **(Figure 20)**. Do not tighten hardware at this time.
- **10.** Check the Grille guard alignment with the vehicle. Adjust as required then tighten the Frame Bracket hardware. Do not fully tighten the Grille Guard to Bracket hardware at this time.
- 11. Level and adjust the Grille Guard and fully tighten all hardware.
- 12. Reinstall the fascia if removed, the grille and the top plastic cover.
- **13.** Do periodic inspections to the installation to make sure that all hardware is secure and tight.

### **Driver Side Mounting Bracket Installation Pictured**

(Fig 12) Frame Bracket

(Fig 9) "No tow hook" model pictured