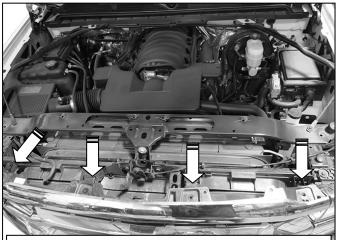

# Driver Side Mounting Bracket Installation Pictured

(Fig 2) Remove cover between radiator and grille. Remove screws attaching top of grille (arrows)

Front

Front