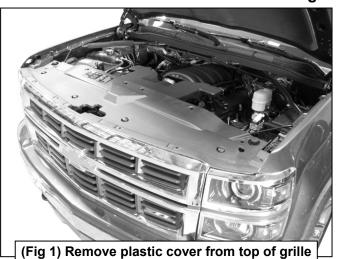

- 1. Open the hood and remove the cover between the top of the radiator and the grille, (Figure 1). Remove the hardware attaching the grille at the top and bottom.
- On 2014-15 models, from behind the bumper, release the clips and hardware to remove the plastic body panel, (fascia), on top of the bumper between the bottom of the grille and the top of the bumper, (Figure 3). For all models, carefully remove the grille from the vehicle. NOTE: Grille is held in place with screws at the top and several clips, (Figure 2). Remove the screws and firmly pull the grille straight out from the vehicle to release the grille from clips, (Figures 4—6).
- 3. Depending on the year of the vehicle, select either the 2014-15 Driver/Left Top Bracket or the 2016-17 Driver/Left Top Bracket, (Figure 7). Apply a layer of Adhesive Backed Foam Tape to the backside of the Top Bracket to protect the finish on the bumper, (Figure 7). IMPORTANT: To prevent the Top Brackets from damaging the finish on the vehicle during installation, also cover the top of the bumper with removable tape, (masking tape). Re-use the Bumper Bolt hardware to attach the Top Bracket to the top of the bumper bracket, (Figure 8). Leave hardware loose at this time.