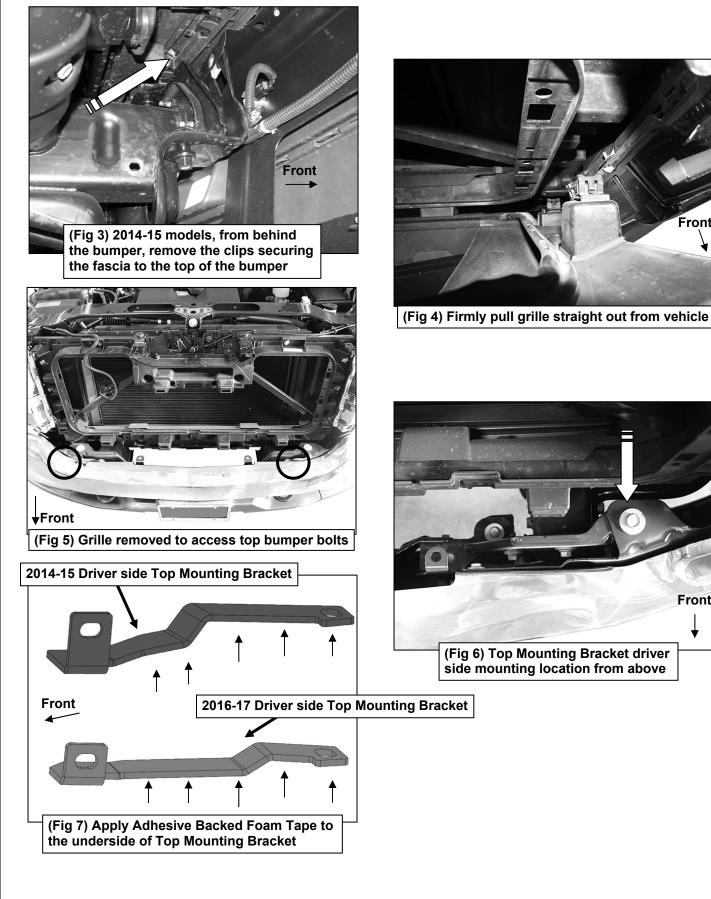

- 1. Open the hood and remove the cover between the top of the radiator and the grille, (Figure 1). Remove the hardware attaching the grille at the top and bottom.
- On 2014-15 models, from behind the bumper, release the clips and hardware to remove the plastic body panel, (fascia), on top of the bumper between the bottom of the grille and the top of the bumper, (Figure 3). For all models, carefully remove the grille from the vehicle. NOTE: Grille is held in place with screws at the top and several clips, (Figure 2). Remove the screws and firmly pull the grille straight out from the vehicle to release the grille from clips, (Figures 4—6).
- 3. Depending on the year of the vehicle, select either the 2014-15 Driver/Left Top Bracket or the 2016-17 Driver/Left Top Bracket, (Figure 7). Apply a layer of Adhesive Backed Foam Tape to the backside of the Top Bracket to protect the finish on the bumper, (Figure 7). IMPORTANT: To prevent the Top Brackets from damaging the finish on the vehicle during installation, also cover the top of the bumper with removable tape, (masking tape). Re-use the Bumper Bolt hardware to attach the Top Bracket to the top of the bumper bracket, (Figure 8). Leave hardware loose at this time.