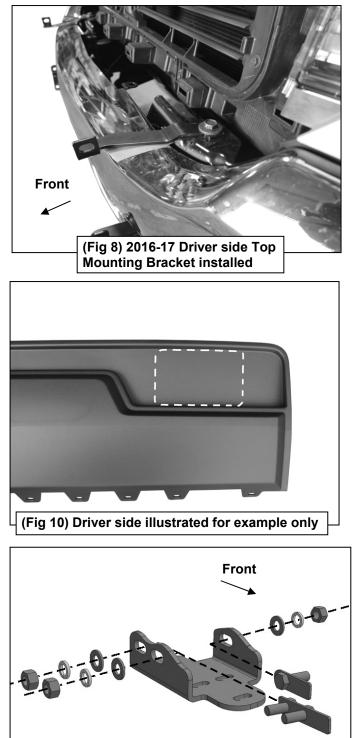

- 1. Open the hood and remove the cover between the top of the radiator and the grille, (Figure 1). Remove the hardware attaching the grille at the top and bottom.
- On 2014-15 models, from behind the bumper, release the clips and hardware to remove the plastic body panel, (fascia), on top of the bumper between the bottom of the grille and the top of the bumper, (Figure 3). For all models, carefully remove the grille from the vehicle. NOTE: Grille is held in place with screws at the top and several clips, (Figure 2). Remove the screws and firmly pull the grille straight out from the vehicle to release the grille from clips, (Figures 4—6).
- 3. Depending on the year of the vehicle, select either the 2014-15 Driver/Left Top Bracket or the 2016-17 Driver/Left Top Bracket, (Figure 7). Apply a layer of Adhesive Backed Foam Tape to the backside of the Top Bracket to protect the finish on the bumper, (Figure 7). IMPORTANT: To prevent the Top Brackets from damaging the finish on the vehicle during installation, also cover the top of the bumper with removable tape, (masking tape). Re-use the Bumper Bolt hardware to attach the Top Bracket to the top of the bumper bracket, (Figure 8). Leave hardware loose at this time.

- 4. Remove factory tow hook and hardware if equipped. IMPORTANT: Tow hooks cannot be reinstalled with the Grille Guard. It is not necessary to remove the bumper, only loosen the hardware enough to rotate the bumper to remove the long hex bolts from the tow hooks, (Figure 11). Vehicles without tow hooks:
  - a. Cut out the indented area in both sides of the plastic bumper insert to clear the Brackets as pictured, (Figures 9 & 10). IMPORTANT: Make several small cuts for best fit. Do not cut through the top edge of the panel.
- 5. Select (1) Frame Bracket, (Figure 12). Insert the Frame Bracket through the opening in the bumper, (Figure 13). Line up the holes in the Bracket with the holes in the end of the frame for the tow hook. Select (1) 12mm Double Bolt Plate, (Figure 14). Insert the Double Bolt Plate into the end of the frame, through the (2) holes in the side of the frame and out through the Frame Bracket, (Figure 15). Secure the Frame Bracket to the Bolt Plate with (2) 12mm Flat Washers and (2) 12mm Lock Washers and (2) 12mm Hex Nuts. Snug but do not fully tighten hardware at this time.
- 6. Select (1) 12mm Single Bolt Plate, (Figure 16). Attach the Frame Bracket to the Bolt Plate with (1) 12mm Flat Washer, (1) 12mm Lock Washer and (1) 12mm Hex Nut, (Figure 17). Do not tighten at this time.
- Next, select the driver side Mounting Bracket. Attach the Mounting Bracket to the bottom of the Frame Bracket with (3) 8mm x 30mm Hex Bolts, (3) 8mm Lock Washers and (3) 8mm Flat Washers, (Figures 18 & 19). Do not tighten hardware at this time.
- 8. Repeat Steps 3–7 to install the passenger side Brackets.
- **9.** With assistance, hold the Grille Guard up in position on the outside of the Mounting Brackets. Attach the Grille Guard to the Brackets with (6) 10mm Hex Bolts, (12) 10mm Flat Washers, (6) 10mm Lock Washers and (6) 10mm Hex Nuts, **(Figure 20)**. Do not tighten hardware at this time.
- **10.** Check the Grille guard alignment with the vehicle. Adjust as required then tighten the Frame Bracket hardware. Do not fully tighten the Grille Guard to Bracket hardware at this time.
- 11. Level and adjust the Grille Guard and fully tighten all hardware.
- 12. Reinstall the fascia if removed, the grille and the top plastic cover.
- **13.** Do periodic inspections to the installation to make sure that all hardware is secure and tight.