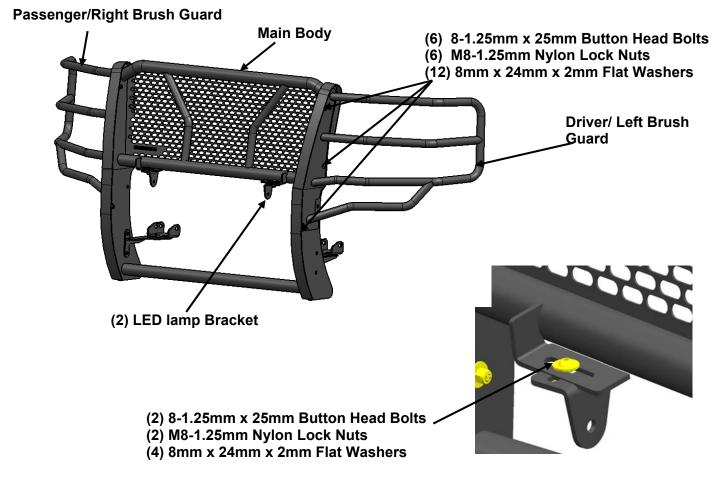

## PARTS LIST:

| Jain Body                           |                                                                                                                                                                                                                                                                                                                                                                                                                                                                                                                                                                           |                                                                                                                                                                                                                                                                                                                                                                                                              |
|-------------------------------------|---------------------------------------------------------------------------------------------------------------------------------------------------------------------------------------------------------------------------------------------------------------------------------------------------------------------------------------------------------------------------------------------------------------------------------------------------------------------------------------------------------------------------------------------------------------------------|--------------------------------------------------------------------------------------------------------------------------------------------------------------------------------------------------------------------------------------------------------------------------------------------------------------------------------------------------------------------------------------------------------------|
| Vlain Body                          | 18                                                                                                                                                                                                                                                                                                                                                                                                                                                                                                                                                                        | 8mm x 24mm x 2mm Flat Washers                                                                                                                                                                                                                                                                                                                                                                                |
| Driver/Left Brush Guard             | 10                                                                                                                                                                                                                                                                                                                                                                                                                                                                                                                                                                        | 8-1.25mm x 25mm Button Head Bolts                                                                                                                                                                                                                                                                                                                                                                            |
| Passenger/Right Brush Guard         | 8                                                                                                                                                                                                                                                                                                                                                                                                                                                                                                                                                                         | M8-1.25mm Nylon Lock Nuts                                                                                                                                                                                                                                                                                                                                                                                    |
| _ED lamp Bracket                    | 6                                                                                                                                                                                                                                                                                                                                                                                                                                                                                                                                                                         | 12mm x 24mm OD x 2.5mm Flat Washers                                                                                                                                                                                                                                                                                                                                                                          |
| Frame Brackets                      | 6                                                                                                                                                                                                                                                                                                                                                                                                                                                                                                                                                                         | 12mm Lock Washers                                                                                                                                                                                                                                                                                                                                                                                            |
| Driver/Left Mounting Bracket        | 6                                                                                                                                                                                                                                                                                                                                                                                                                                                                                                                                                                         | 12-1.75mm Hex Nuts                                                                                                                                                                                                                                                                                                                                                                                           |
| Passenger/Right Mounting Bracket    | 6                                                                                                                                                                                                                                                                                                                                                                                                                                                                                                                                                                         | 10-1.50mm x 30mm Hex Bolts                                                                                                                                                                                                                                                                                                                                                                                   |
| 2014-15 Driver/Left Top Bracket     | 12                                                                                                                                                                                                                                                                                                                                                                                                                                                                                                                                                                        | 10mm x 27mm OD x 3mm Flat Washers                                                                                                                                                                                                                                                                                                                                                                            |
| 2014-15 Passenger/Right Top Bracket | 6                                                                                                                                                                                                                                                                                                                                                                                                                                                                                                                                                                         | 10mm Lock Washers                                                                                                                                                                                                                                                                                                                                                                                            |
| 2016-17 Driver/Left Top Bracket     | 6                                                                                                                                                                                                                                                                                                                                                                                                                                                                                                                                                                         | 10-1.50mm Hex Nuts                                                                                                                                                                                                                                                                                                                                                                                           |
| 2016-17 Passenger/Right Top Bracket | 6                                                                                                                                                                                                                                                                                                                                                                                                                                                                                                                                                                         | 8-1.25mm x 30mm Hex Bolts                                                                                                                                                                                                                                                                                                                                                                                    |
| 12-1.75mm x 30mm Double Bolt Plates | 6                                                                                                                                                                                                                                                                                                                                                                                                                                                                                                                                                                         | 8mm x 16mm OD x 1.6mm Flat Washers                                                                                                                                                                                                                                                                                                                                                                           |
| 12-1.75mm x 35mm Single Bolt Plates | 6                                                                                                                                                                                                                                                                                                                                                                                                                                                                                                                                                                         | 8mm Lock Washers                                                                                                                                                                                                                                                                                                                                                                                             |
| 5mm Allen Wrench                    | 2                                                                                                                                                                                                                                                                                                                                                                                                                                                                                                                                                                         | 50mm x 250mm Adhesive Backed Foam Tapes                                                                                                                                                                                                                                                                                                                                                                      |
|                                     | Passenger/Right Brush Guard<br>ED lamp Bracket<br>Frame Brackets<br>Driver/Left Mounting Bracket<br>Passenger/Right Mounting Bracket<br>2014-15 Driver/Left Top Bracket<br>2014-15 Passenger/Right Top Bracket<br>2016-17 Driver/Left Top Bracket<br>2016-17 Passenger/Right Top Bracket<br>2016-17 Smm x 30mm Double Bolt Plates<br>20175mm x 35mm Single Bolt Plates | Passenger/Right Brush Guard8ED lamp Bracket6Frame Brackets6Driver/Left Mounting Bracket6Passenger/Right Mounting Bracket62014-15 Driver/Left Top Bracket122014-15 Passenger/Right Top Bracket62016-17 Driver/Left Top Bracket62016-17 Driver/Left Top Bracket62016-17 Passenger/Right Top Bracket62016-17 Passenger/Right Top Bracket62-1.75mm x 30mm Double Bolt Plates62-1.75mm x 35mm Single Bolt Plates6 |