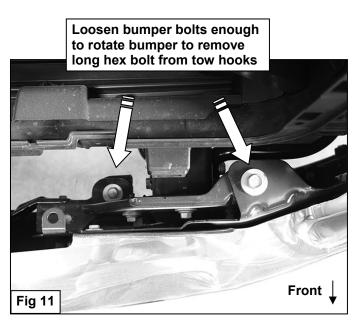

- 4. Remove factory tow hook and hardware if equipped. IMPORTANT: Tow hooks cannot be reinstalled with the Grille Guard. It is not necessary to remove the bumper, only loosen the hardware enough to rotate the bumper to remove the long hex bolts from the tow hooks, (Figure 11). Vehicles without tow hooks:
  - a. Cut out the indented area in both sides of the plastic bumper insert to clear the Brackets as pictured, (Figures 9 & 10). IMPORTANT: Make several small cuts for best fit. Do not cut through the top edge of the panel.
- 5. Select (1) Frame Bracket, (Figure 12). Insert the Frame Bracket through the opening in the bumper, (Figure 13). Line up the holes in the Bracket with the holes in the end of the frame for the tow hook. Select (1) 12mm Double Bolt Plate, (Figure 14). Insert the Double Bolt Plate into the end of the frame, through the (2) holes in the side of the frame and out through the Frame Bracket, (Figure 15). Secure the Frame Bracket to the Bolt Plate with (2) 12mm Flat Washers and (2) 12mm Lock Washers and (2) 12mm Hex Nuts. Snug but do not fully tighten hardware at this time.
- 6. Select (1) 12mm Single Bolt Plate, (Figure 16). Attach the Frame Bracket to the Bolt Plate with (1) 12mm Flat Washer, (1) 12mm Lock Washer and (1) 12mm Hex Nut, (Figure 17). Do not tighten at this time.
- Next, select the driver side Mounting Bracket. Attach the Mounting Bracket to the bottom of the Frame Bracket with (3) 8mm x 30mm Hex Bolts, (3) 8mm Lock Washers and (3) 8mm Flat Washers, (Figures 18 & 19). Do not tighten hardware at this time.
- 8. Repeat Steps 3–7 to install the passenger side Brackets.
- **9.** With assistance, hold the Grille Guard up in position on the outside of the Mounting Brackets. Attach the Grille Guard to the Brackets with (6) 10mm Hex Bolts, (12) 10mm Flat Washers, (6) 10mm Lock Washers and (6) 10mm Hex Nuts, **(Figure 20)**. Do not tighten hardware at this time.
- **10.** Check the Grille guard alignment with the vehicle. Adjust as required then tighten the Frame Bracket hardware. Do not fully tighten the Grille Guard to Bracket hardware at this time.
- 11. Level and adjust the Grille Guard and fully tighten all hardware.
- 12. Reinstall the fascia if removed, the grille and the top plastic cover.
- **13.** Do periodic inspections to the installation to make sure that all hardware is secure and tight.