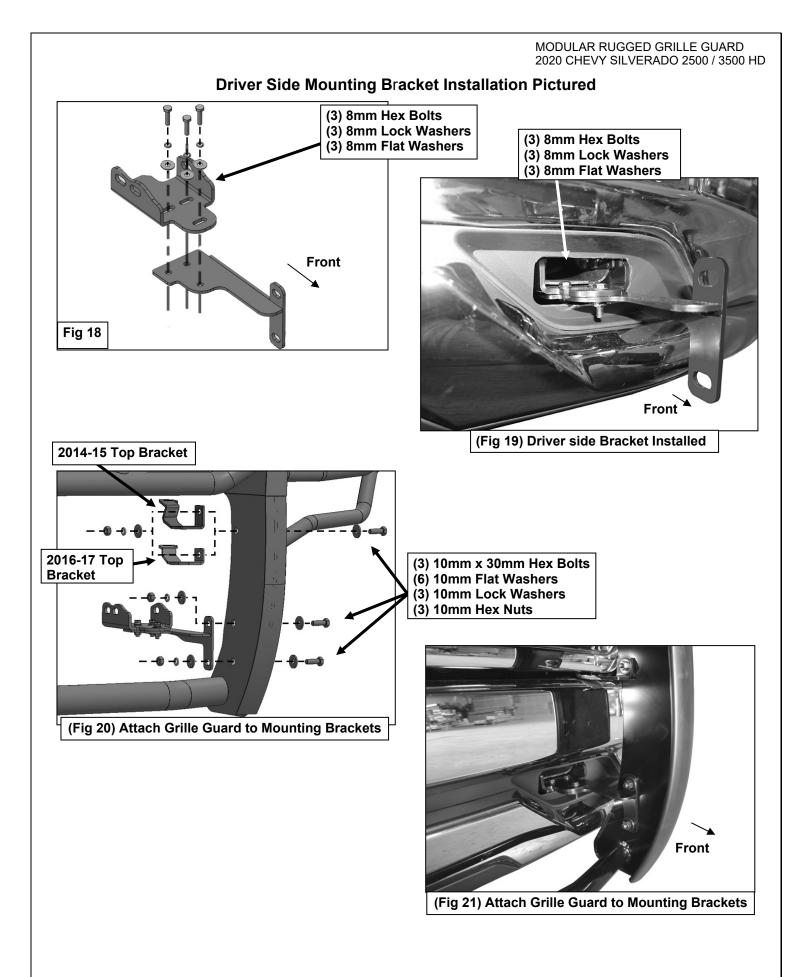

- 4. Remove factory tow hook and hardware if equipped. IMPORTANT: Tow hooks cannot be reinstalled with the Grille Guard. It is not necessary to remove the bumper, only loosen the hardware enough to rotate the bumper to remove the long hex bolts from the tow hooks, (Figure 11). Vehicles without tow hooks:
  - a. Cut out the indented area in both sides of the plastic bumper insert to clear the Brackets as pictured, (Figures 9 & 10). IMPORTANT: Make several small cuts for best fit. Do not cut through the top edge of the panel.
- 5. Select (1) Frame Bracket, (Figure 12). Insert the Frame Bracket through the opening in the bumper, (Figure 13). Line up the holes in the Bracket with the holes in the end of the frame for the tow hook. Select (1) 12mm Double Bolt Plate, (Figure 14). Insert the Double Bolt Plate into the end of the frame, through the (2) holes in the side of the frame and out through the Frame Bracket, (Figure 15). Secure the Frame Bracket to the Bolt Plate with (2) 12mm Flat Washers and (2) 12mm Lock Washers and (2) 12mm Hex Nuts. Snug but do not fully tighten hardware at this time.
- 6. Select (1) 12mm Single Bolt Plate, (Figure 16). Attach the Frame Bracket to the Bolt Plate with (1) 12mm Flat Washer, (1) 12mm Lock Washer and (1) 12mm Hex Nut, (Figure 17). Do not tighten at this time.
- Next, select the driver side Mounting Bracket. Attach the Mounting Bracket to the bottom of the Frame Bracket with (3) 8mm x 30mm Hex Bolts, (3) 8mm Lock Washers and (3) 8mm Flat Washers, (Figures 18 & 19). Do not tighten hardware at this time.
- 8. Repeat Steps 3–7 to install the passenger side Brackets.
- **9.** With assistance, hold the Grille Guard up in position on the outside of the Mounting Brackets. Attach the Grille Guard to the Brackets with (6) 10mm Hex Bolts, (12) 10mm Flat Washers, (6) 10mm Lock Washers and (6) 10mm Hex Nuts, **(Figure 20)**. Do not tighten hardware at this time.
- **10.** Check the Grille guard alignment with the vehicle. Adjust as required then tighten the Frame Bracket hardware. Do not fully tighten the Grille Guard to Bracket hardware at this time.
- 11. Level and adjust the Grille Guard and fully tighten all hardware.
- 12. Reinstall the fascia if removed, the grille and the top plastic cover.
- **13.** Do periodic inspections to the installation to make sure that all hardware is secure and tight.