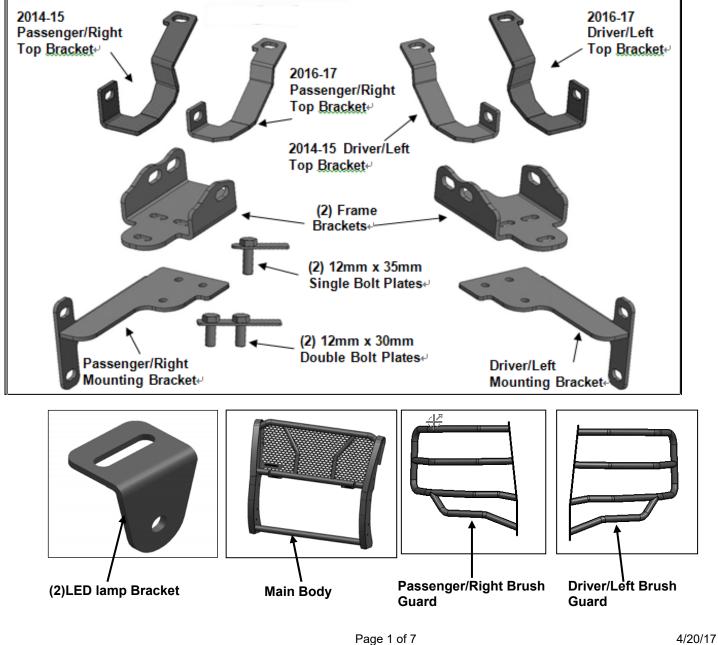

## PARTS LIST:

| Jain Body                           |                                                                                                                                                                                                                                                                                                                                                                                                                                                                                                                                                                           |                                                                                                                                                                                                                                                                                                                                                                                                              |
|-------------------------------------|---------------------------------------------------------------------------------------------------------------------------------------------------------------------------------------------------------------------------------------------------------------------------------------------------------------------------------------------------------------------------------------------------------------------------------------------------------------------------------------------------------------------------------------------------------------------------|--------------------------------------------------------------------------------------------------------------------------------------------------------------------------------------------------------------------------------------------------------------------------------------------------------------------------------------------------------------------------------------------------------------|
| Vlain Body                          | 18                                                                                                                                                                                                                                                                                                                                                                                                                                                                                                                                                                        | 8mm x 24mm x 2mm Flat Washers                                                                                                                                                                                                                                                                                                                                                                                |
| Driver/Left Brush Guard             | 10                                                                                                                                                                                                                                                                                                                                                                                                                                                                                                                                                                        | 8-1.25mm x 25mm Button Head Bolts                                                                                                                                                                                                                                                                                                                                                                            |
| Passenger/Right Brush Guard         | 8                                                                                                                                                                                                                                                                                                                                                                                                                                                                                                                                                                         | M8-1.25mm Nylon Lock Nuts                                                                                                                                                                                                                                                                                                                                                                                    |
| _ED lamp Bracket                    | 6                                                                                                                                                                                                                                                                                                                                                                                                                                                                                                                                                                         | 12mm x 24mm OD x 2.5mm Flat Washers                                                                                                                                                                                                                                                                                                                                                                          |
| Frame Brackets                      | 6                                                                                                                                                                                                                                                                                                                                                                                                                                                                                                                                                                         | 12mm Lock Washers                                                                                                                                                                                                                                                                                                                                                                                            |
| Driver/Left Mounting Bracket        | 6                                                                                                                                                                                                                                                                                                                                                                                                                                                                                                                                                                         | 12-1.75mm Hex Nuts                                                                                                                                                                                                                                                                                                                                                                                           |
| Passenger/Right Mounting Bracket    | 6                                                                                                                                                                                                                                                                                                                                                                                                                                                                                                                                                                         | 10-1.50mm x 30mm Hex Bolts                                                                                                                                                                                                                                                                                                                                                                                   |
| 2014-15 Driver/Left Top Bracket     | 12                                                                                                                                                                                                                                                                                                                                                                                                                                                                                                                                                                        | 10mm x 27mm OD x 3mm Flat Washers                                                                                                                                                                                                                                                                                                                                                                            |
| 2014-15 Passenger/Right Top Bracket | 6                                                                                                                                                                                                                                                                                                                                                                                                                                                                                                                                                                         | 10mm Lock Washers                                                                                                                                                                                                                                                                                                                                                                                            |
| 2016-17 Driver/Left Top Bracket     | 6                                                                                                                                                                                                                                                                                                                                                                                                                                                                                                                                                                         | 10-1.50mm Hex Nuts                                                                                                                                                                                                                                                                                                                                                                                           |
| 2016-17 Passenger/Right Top Bracket | 6                                                                                                                                                                                                                                                                                                                                                                                                                                                                                                                                                                         | 8-1.25mm x 30mm Hex Bolts                                                                                                                                                                                                                                                                                                                                                                                    |
| 12-1.75mm x 30mm Double Bolt Plates | 6                                                                                                                                                                                                                                                                                                                                                                                                                                                                                                                                                                         | 8mm x 16mm OD x 1.6mm Flat Washers                                                                                                                                                                                                                                                                                                                                                                           |
| 12-1.75mm x 35mm Single Bolt Plates | 6                                                                                                                                                                                                                                                                                                                                                                                                                                                                                                                                                                         | 8mm Lock Washers                                                                                                                                                                                                                                                                                                                                                                                             |
| 5mm Allen Wrench                    | 2                                                                                                                                                                                                                                                                                                                                                                                                                                                                                                                                                                         | 50mm x 250mm Adhesive Backed Foam Tapes                                                                                                                                                                                                                                                                                                                                                                      |
|                                     | Passenger/Right Brush Guard<br>ED lamp Bracket<br>Frame Brackets<br>Driver/Left Mounting Bracket<br>Passenger/Right Mounting Bracket<br>2014-15 Driver/Left Top Bracket<br>2014-15 Passenger/Right Top Bracket<br>2016-17 Driver/Left Top Bracket<br>2016-17 Passenger/Right Top Bracket<br>2016-17 Smm x 30mm Double Bolt Plates<br>20175mm x 35mm Single Bolt Plates | Passenger/Right Brush Guard8ED lamp Bracket6Frame Brackets6Driver/Left Mounting Bracket6Passenger/Right Mounting Bracket62014-15 Driver/Left Top Bracket122014-15 Passenger/Right Top Bracket62016-17 Driver/Left Top Bracket62016-17 Driver/Left Top Bracket62016-17 Passenger/Right Top Bracket62016-17 Passenger/Right Top Bracket62-1.75mm x 30mm Double Bolt Plates62-1.75mm x 35mm Single Bolt Plates6 |