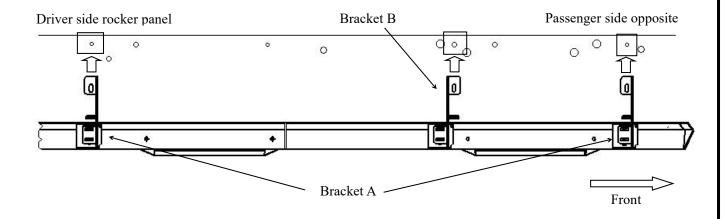

#### **PROCEDURE**

- 1: Read and understand instructions completely before beginning installation.
- 2: Starting on the driver's side. Remove the rubber plug see Figure 1. Then locate front mounting location and locate (1) mount bracket A and loosely install onto rocker panel using (1) M8 hex head bolts, (2) M8 flat washers and (3) M8 lock washers. See Figure 2.
- 3: Install three rocker panel brackets to the attachments points located on the backside of the channel using supplied (5) 3/8" x 3/4" carriage bolts and (6) 3/8" flange nuts. Leave finger tight for now. See Figures 3.
- 3: Repeat step 2 and 3 for the rear of the driver side mount locations. Use bracket B for driver side.
- 4: Repeat step 2 and 3 for the passenger side but use mount bracket A instead of mount bracket B.
- 5: Align and adjust step bars as necessary then tighten hardware.