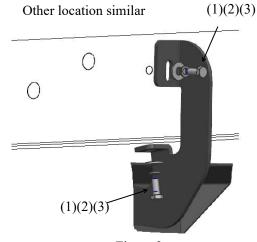

#### **PROCEDURE**

- 1: Read and understand instructions completely before beginning installation.
- 2: Starting on the driver's side. Remove the rubber plug see Figure 1. Then locate front mounting location and locate (1) mount bracket A and loosely install onto rocker panel using (1) M8 hex head bolts, (2) M8 flat washers and (3) M8 lock washers. See Figure 2.
- 3: Install three rocker panel brackets to the attachments points located on the backside of the channel using supplied (5) 3/8" x 3/4" carriage bolts and (6) 3/8" flange nuts. Leave finger tight for now. See Figures 3.
- 3: Repeat step 2 and 3 for the rear of the driver side mount locations. Use bracket B for driver side.
- 4: Repeat step 2 and 3 for the passenger side but use mount bracket A instead of mount bracket B.
- 5: Align and adjust step bars as necessary then tighten hardware.