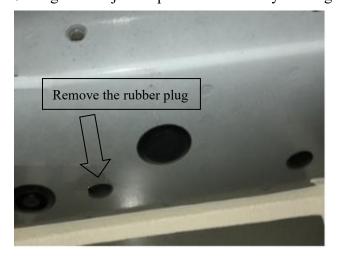

#### **PROCEDURE**

- 1: Read and understand instructions completely before beginning installation.
- 2: Starting on the driver's side. Remove the rubber plug see Figure 1. Then locate front mounting location and locate (1) mount bracket A and loosely install onto rocker panel using (1) M8 hex head bolts, (2) M8 flat washers and (3) M8 lock washers. See Figure 2.
- 3: Install three rocker panel brackets to the attachments points located on the backside of the channel using supplied (5) 3/8" x 3/4" carriage bolts and (6) 3/8" flange nuts. Leave finger tight for now. See Figures 3.
- 3: Repeat step 2 and 3 for the rear of the driver side mount locations. Use bracket B for driver side.
- 4: Repeat step 2 and 3 for the passenger side but use mount bracket A instead of mount bracket B.
- 5: Align and adjust step bars as necessary then tighten hardware.