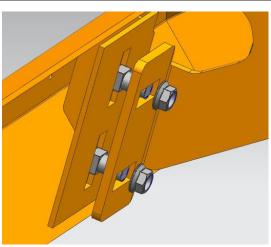

#### **PROCEDURE**

- 1: Read and understand instructions completely before beginning installation.
- 2: Starting on the driver's side. Remove the rubber plug see Figure 1. Then locate front mounting location and locate (1) mount bracket A and loosely install onto rocker panel using (1) M8 hex head bolts, (2) M8 flat washers and (3) M8 lock washers. See Figure 2.
- 3: Install three rocker panel brackets to the attachments points located on the backside of the channel using supplied (5) 3/8" x 3/4" carriage bolts and (6) 3/8" flange nuts. Leave finger tight for now. See Figures 3.
- 3: Repeat step 2 and 3 for the rear of the driver side mount locations. Use bracket B for driver side.
- 4: Repeat step 2 and 3 for the passenger side but use mount bracket A instead of mount bracket B.
- 5: Align and adjust step bars as necessary then tighten hardware.