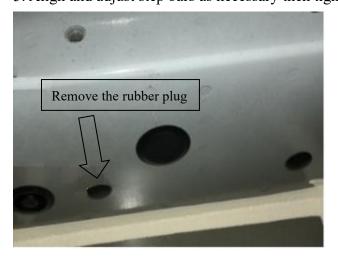

## **PROCEDURE**

- 1: Read and understand instructions completely before beginning installation.
- 2: Starting on the driver's side. Remove the rubber plug see Figure 1. Then locate front mounting location and locate (1) mount bracket A and loosely install onto rocker panel using (1) M8 hex head bolts, (2) M8 flat washers and (3) M8 lock washers. See Figure 2.
- 3: Install three rocker panel brackets to the attachments points located on the backside of the channel using supplied (5) 3/8" x 3/4" carriage bolts and (6) 3/8" flange nuts. Leave finger tight for now. See Figures 3.
- 3: Repeat step 2 and 3 for the rear of the driver side mount locations. Use bracket B for driver side.
- 4: Repeat step 2 and 3 for the passenger side but use mount bracket A instead of mount bracket B.
- 5: Align and adjust step bars as necessary then tighten hardware.