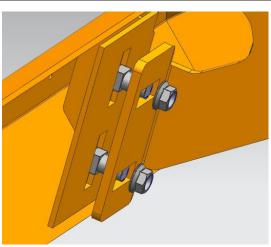

## **PROCEDURE**

- 1: Read and understand instructions completely before beginning installation.
- 2: Starting on the driver's side. Remove the rubber plug see Figure 1. Then locate front mounting location and locate (1) mount bracket A and loosely install onto rocker panel using (1) M8 hex head bolts, (2) M8 flat washers and (3) M8 lock washers. See Figure 2.
- 3: Install three rocker panel brackets to the attachments points located on the backside of the channel using supplied (5) 3/8" x 3/4" carriage bolts and (6) 3/8" flange nuts. Leave finger tight for now. See Figures 3.
- 3: Repeat step 2 and 3 for the rear of the driver side mount locations. Use bracket B for driver side.
- 4: Repeat step 2 and 3 for the passenger side but use mount bracket A instead of mount bracket B.
- 5: Align and adjust step bars as necessary then tighten hardware.