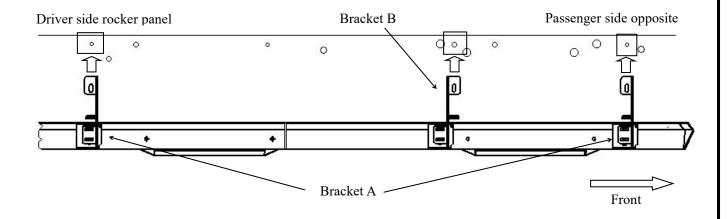

## **PROCEDURE**

- 1: Read and understand instructions completely before beginning installation.
- 2: Starting on the driver's side. Remove the rubber plug see Figure 1. Then locate front mounting location and locate (1) mount bracket A and loosely install onto rocker panel using (1) M8 hex head bolts, (2) M8 flat washers and (3) M8 lock washers. See Figure 2.
- 3: Install three rocker panel brackets to the attachments points located on the backside of the channel using supplied (5) 3/8" x 3/4" carriage bolts and (6) 3/8" flange nuts. Leave finger tight for now. See Figures 3.
- 3: Repeat step 2 and 3 for the rear of the driver side mount locations. Use bracket B for driver side.
- 4: Repeat step 2 and 3 for the passenger side but use mount bracket A instead of mount bracket B.
- 5: Align and adjust step bars as necessary then tighten hardware.