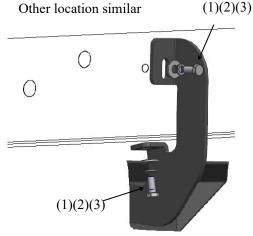

## **PROCEDURE**

- 1: Read and understand instructions completely before beginning installation.
- 2: Starting on the driver's side. Remove the rubber plug see Figure 1. Then locate front mounting location and locate (1) mount bracket A and loosely install onto rocker panel using (1) M8 hex head bolts, (2) M8 flat washers and (3) M8 lock washers. See Figure 2.
- 3: Install three rocker panel brackets to the attachments points located on the backside of the channel using supplied (5) 3/8" x 3/4" carriage bolts and (6) 3/8" flange nuts. Leave finger tight for now. See Figures 3.
- 3: Repeat step 2 and 3 for the rear of the driver side mount locations. Use bracket B for driver side.
- 4: Repeat step 2 and 3 for the passenger side but use mount bracket A instead of mount bracket B.
- 5: Align and adjust step bars as necessary then tighten hardware.