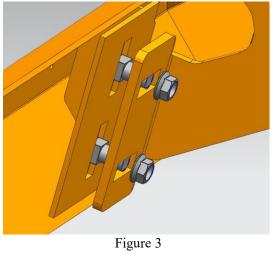

3: Install three rocker panel brackets to the attachments points located on the backside of the channel using supplied (5) 3/8" x 3/4" carriage bolts and (6) 3/8" flange nuts. Leave finger tight for now. See Figures 3.