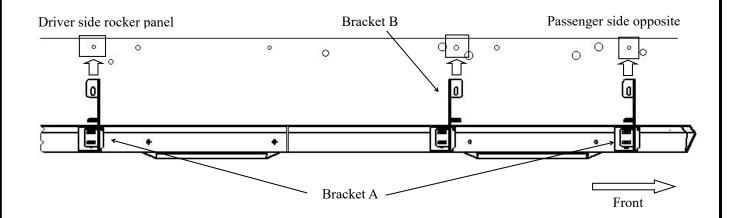

#### PROCEDURE

1: Read and understand instructions completely before beginning installation.

2: Starting on the driver's side. Remove the rubber plug see Figure 1. Then locate front mounting location and locate (1) mount bracket A and loosely install onto rocker panel using (1) M8 hex head bolts, (2) M8 flat washers and (3) M8 lock washers. See Figure 2.

3: Repeat step 2 and 3 for the rear of the driver side mount locations. Use bracket B for driver side.

4: Repeat step 2 and 3 for the passenger side but use mount bracket A instead of mount bracket B.

5: Align and adjust step bars as necessary then tighten hardware.