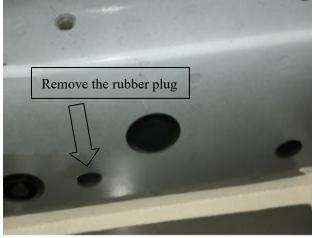

#### PROCEDURE

1: Read and understand instructions completely before beginning installation.

2: Starting on the driver's side. Remove the rubber plug see Figure 1. Then locate front mounting location and locate (1) mount bracket A and loosely install onto rocker panel using (1) M8 hex head bolts, (2) M8 flat washers and (3) M8 lock washers. See Figure 2.