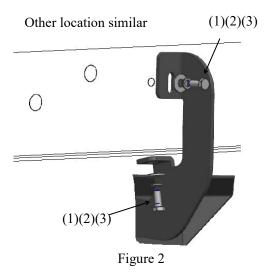

#### PROCEDURE

1: Read and understand instructions completely before beginning installation.

2: Starting on the driver's side. Remove the rubber plug see Figure 1. Then locate front mounting location and locate (1) mount bracket A and loosely install onto rocker panel using (1) M8 hex head bolts, (2) M8 flat washers and (3) M8 lock washers. See Figure 2.